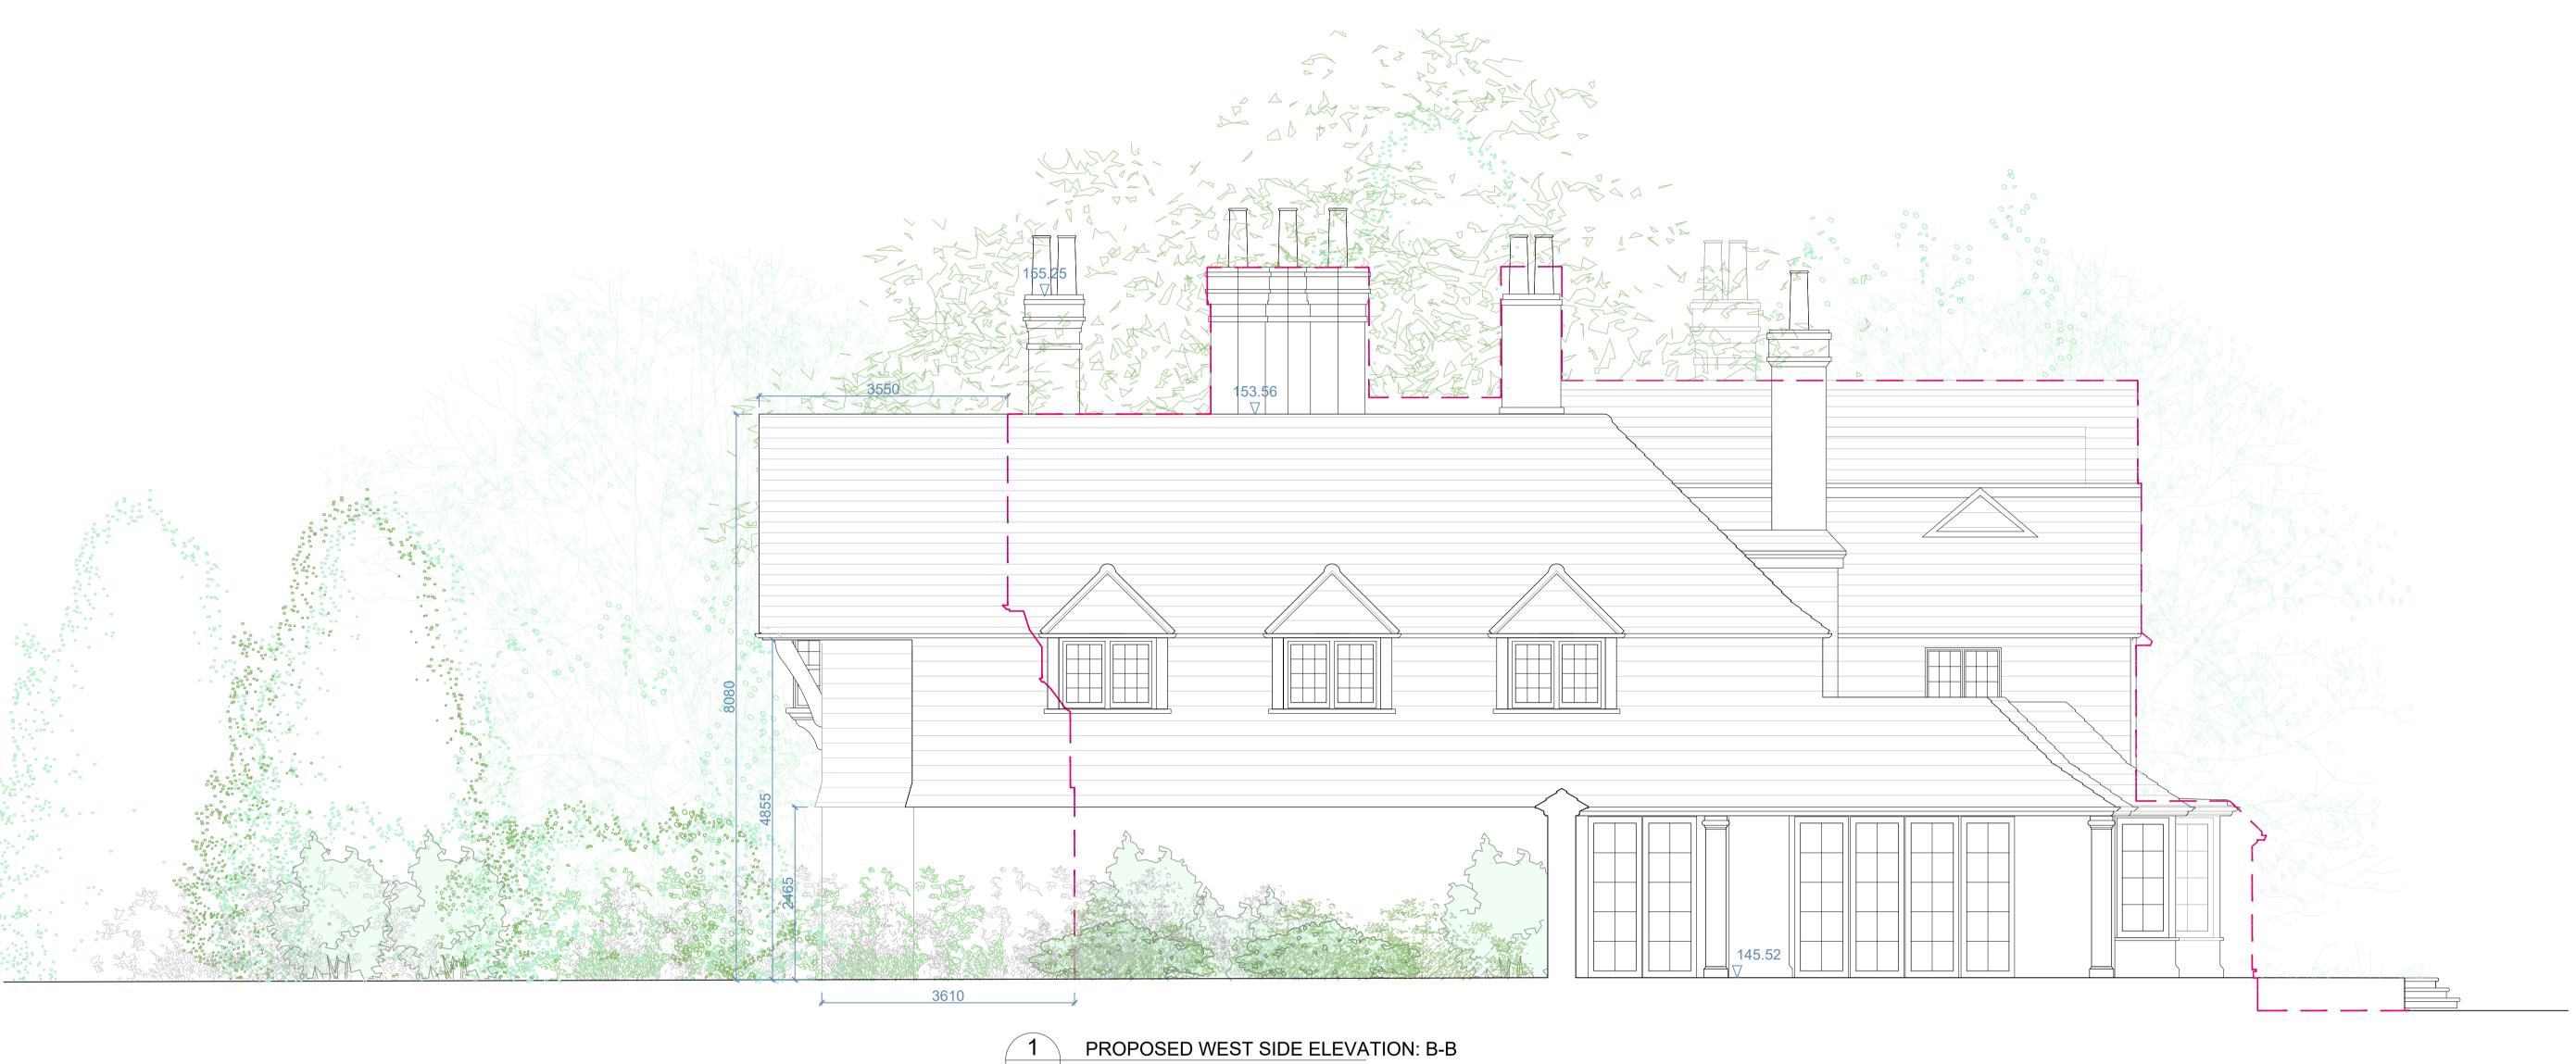

| Project<br>HIGH BARN FARM, KT24 5PP        | Project No<br>329       |
|--------------------------------------------|-------------------------|
| Drawing Title PROPOSED ELEVATION WEST SIDE | 1:50 @ A1<br>1:100 @ A3 |
| Drawing No.                                | Revision                |