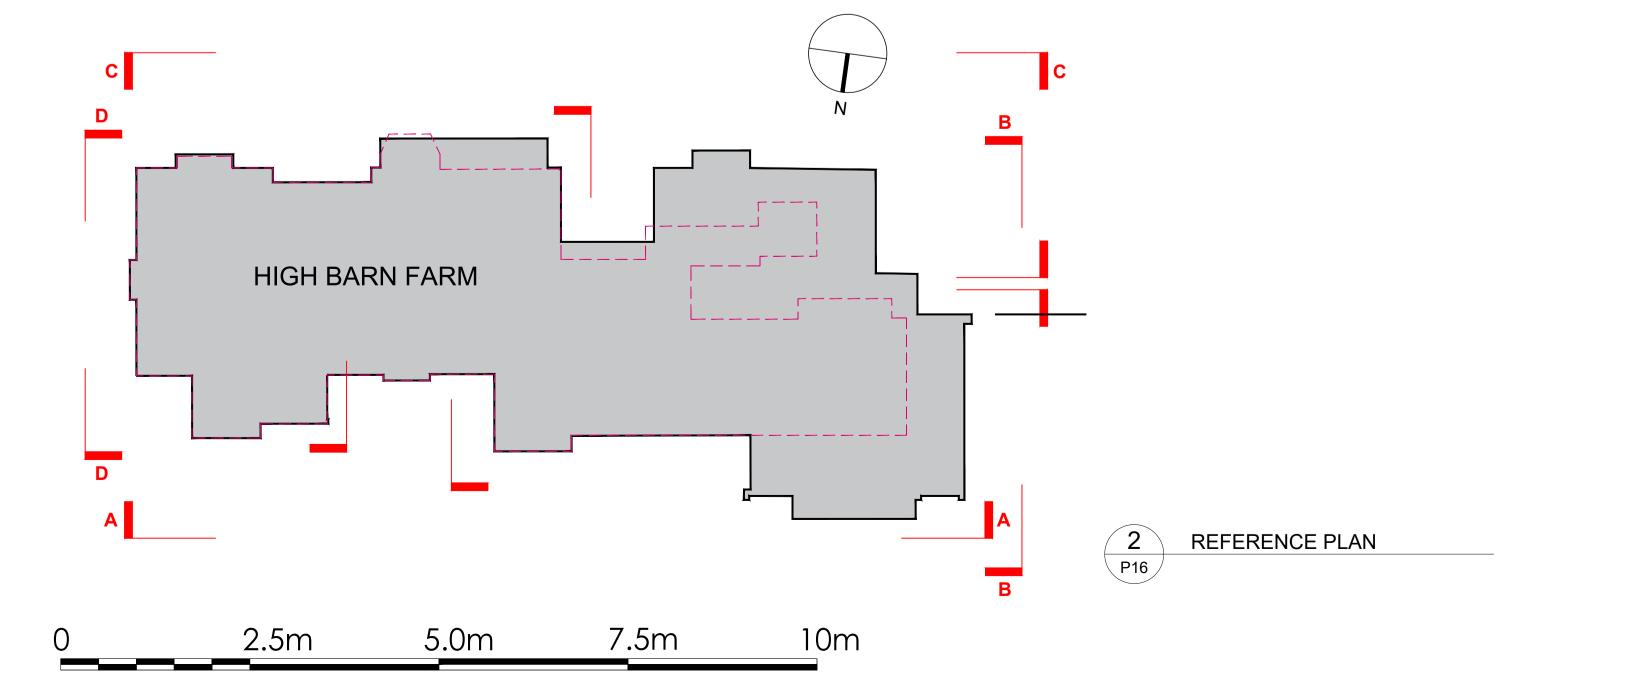

| Project<br>HIGH BARN FARM, KT24 5PP        | Project No<br>329       |
|--------------------------------------------|-------------------------|
| Drawing Title PROPOSED ELEVATION WEST SIDE | 1:50 @ A1<br>1:100 @ A3 |
| Drawing No.                                | Revision                |