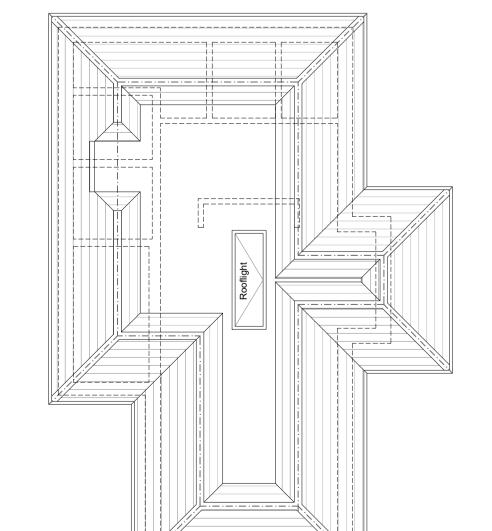

PROPOSED ROOF PLAN
SCALE 1:150 @ A3







## Harper Latter Architects

Hill Place House, 55a High Street, London, SW19 5BA

t: 020 7183 0590 e: office@harperlatterarchitects.co.uk

General Notes:

No dimensions to be scaled from this drawing, use figured dimensions only. All dimensions to be checked on site, any discrepancies found between this drawing and other documents should be referred immediately to the consultants.

© Harper Latter Architects Ltd.

## Status

## SKETCH PROPOSAL

| Rev. | Drawn by | Comments         | Date       |
|------|----------|------------------|------------|
| 00   | EK       | Sketch Proposal  | 2023.12.05 |
| 01   | EK       | Dimensions added | 2024.02.01 |
| -    | -        | -                | -          |
| -    | -        | -                | -