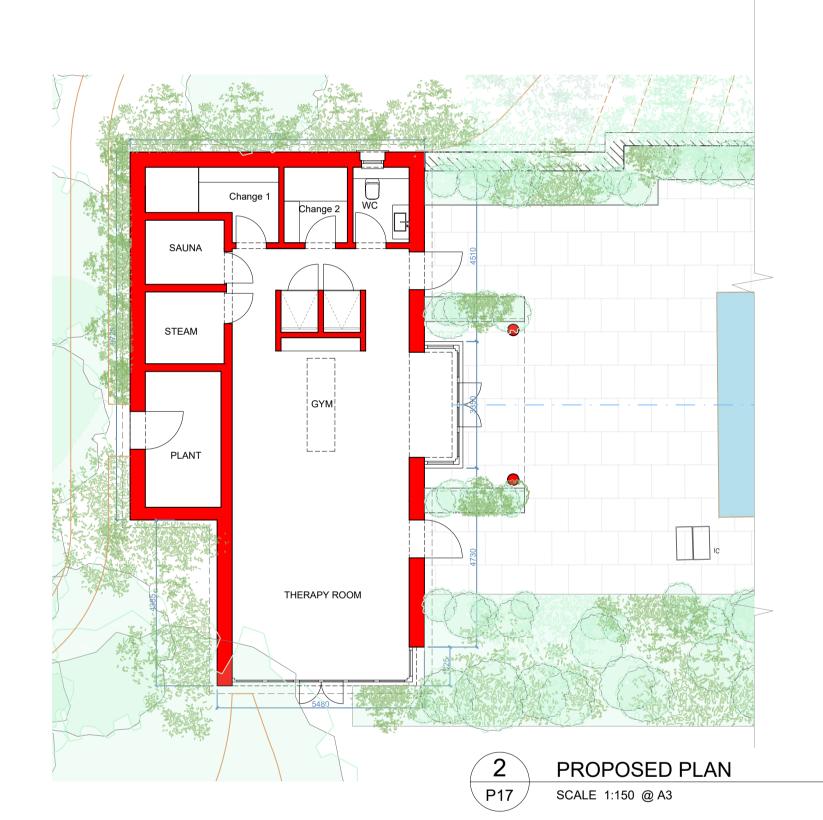

| Project<br>HIGH BARN FARM, KT24 5PP                 | Project No<br>329 |
|-----------------------------------------------------|-------------------|
| Drawing Title PROPOSED PLAN & ELEVATIONS POOL HOUSE | 1:75 @ A1         |
| Drawing No.                                         | Revision          |