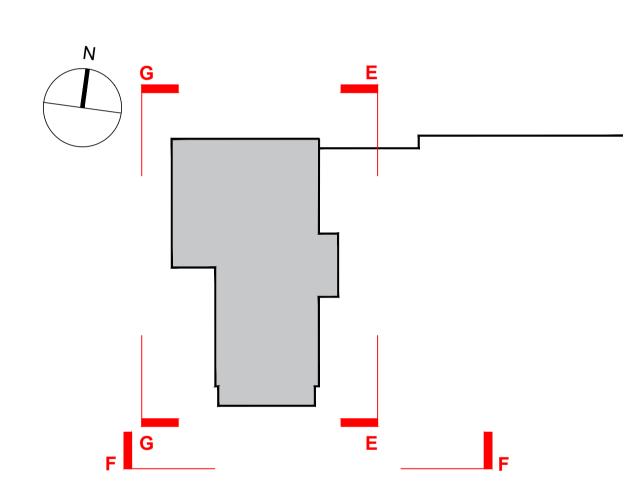

PROPOSED ROOF PLAN
SCALE 1:150 @ A3







## Harper Latter Architects

Hill Place House, 55a High Street, London, SW19 5BA

t: 020 7183 0590 e: office@harperlatterarchitects.co.uk

General Notes:

No dimensions to be scaled from this drawing, use figured dimensions only. All dimensions to be checked on site, any discrepancies found between this drawing and other documents should be referred immediately to the consultants.

© Harper Latter Architects Ltd.

## Status

## SKETCH PROPOSAL

| Rev. | Drawn by | Comments         | Date       |
|------|----------|------------------|------------|
| 00   | EK       | Sketch Proposal  | 2023.12.05 |
| 01   | EK       | Dimensions added | 2024.02.01 |
| -    | -        | -                | -          |
| -    | -        | -                | -          |
|      |          |