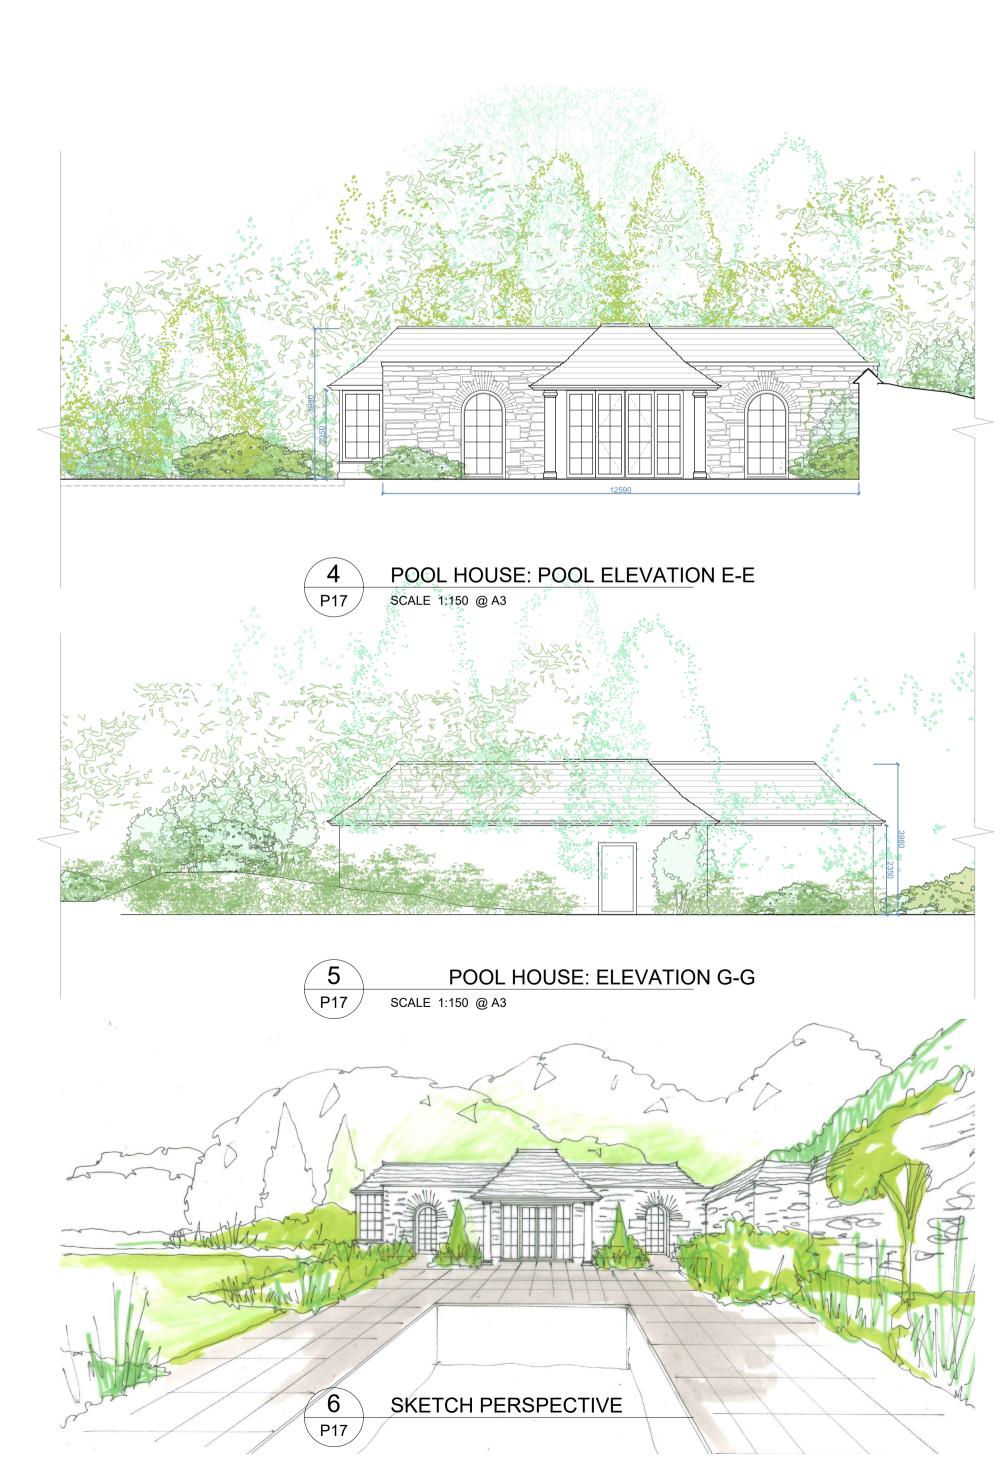

| Project<br>HIGH BARN FARM, KT24 5PP                 | Project No<br>329 |
|-----------------------------------------------------|-------------------|
| Drawing Title PROPOSED PLAN & ELEVATIONS POOL HOUSE | 1:75 @ A1         |
| Drawing No.                                         | Revision          |