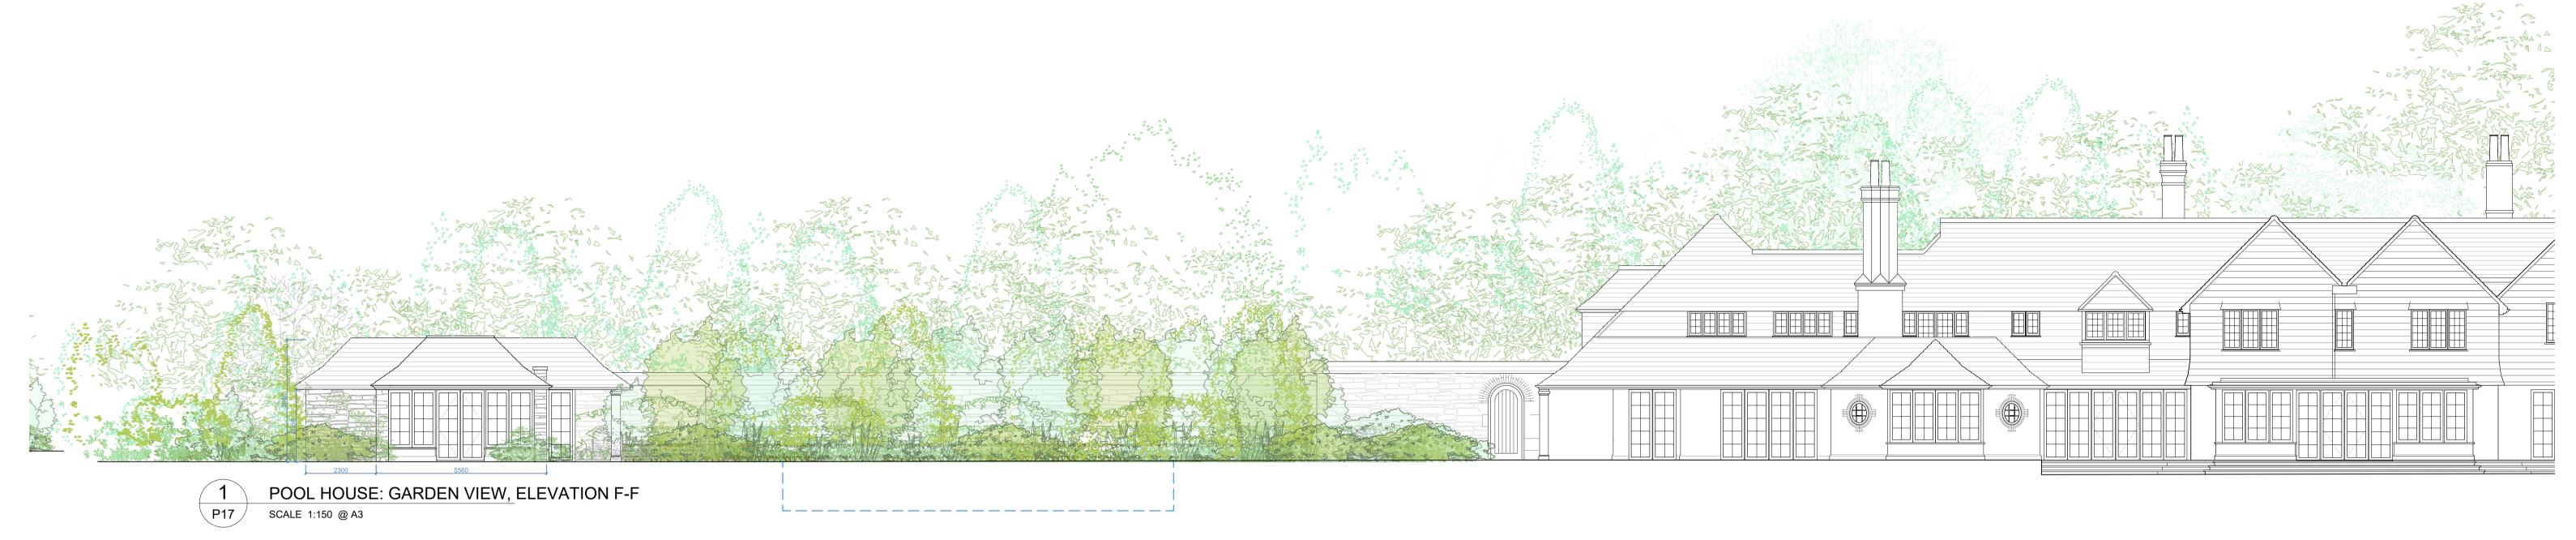

| Project<br>HIGH BARN FARM, KT24 5PP                 | Project No<br>329 |
|-----------------------------------------------------|-------------------|
| Drawing Title PROPOSED PLAN & ELEVATIONS POOL HOUSE | 1:75 @ A1         |
| Drawing No.                                         | Revision          |