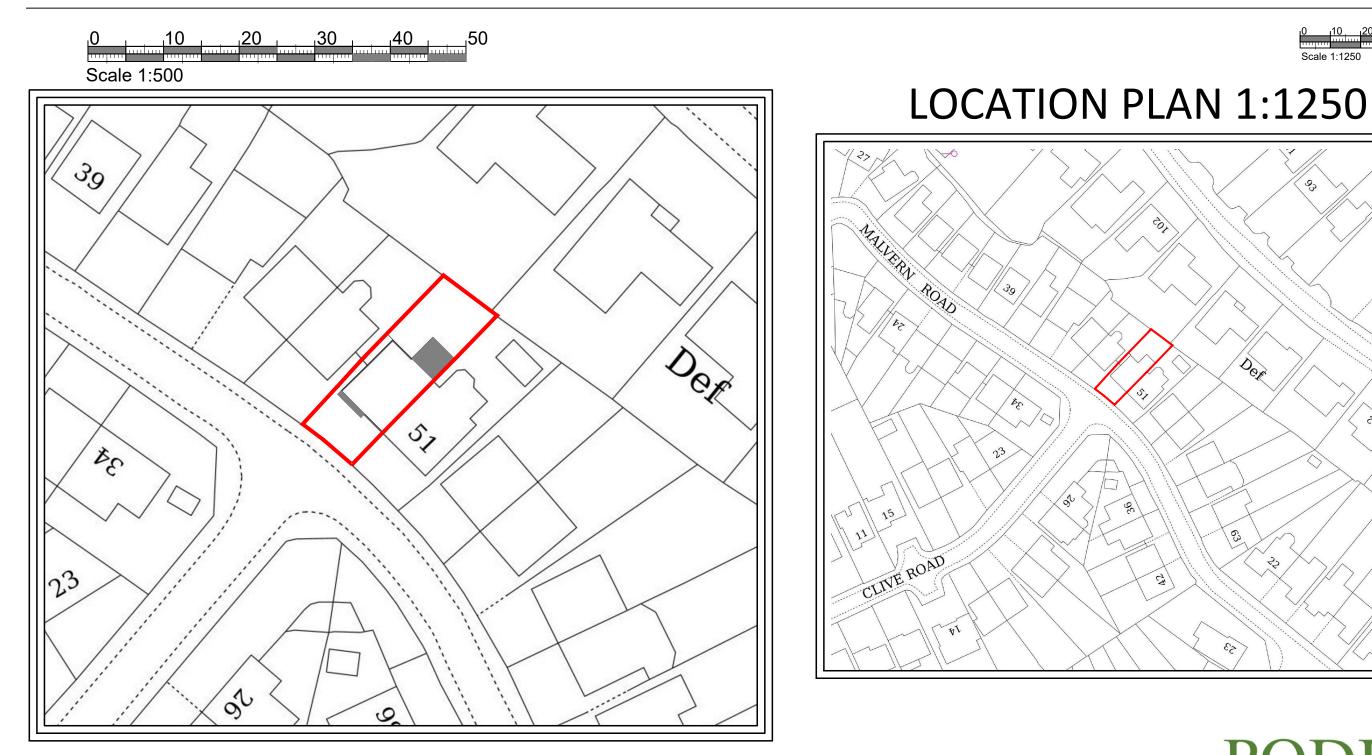

## **BLOCK PLAN 1:500**

© Crown copyright and database rights 2024 OS 100054135. Map area bounded by: 424293,276409 424493,276609. Produced on 31 January 2024 from the OS National Geographic Database. Supplied by UKPlanningMaps.com. Unique plan reference: p4e/uk/1052526/1418007

|  | Proposed extensions to:<br>49 Malvern Road<br>Balsall Common | SHEET TITLE<br>Block plan<br>Location plan | job ref.<br><b>2065</b><br>drg. no. |
|--|--------------------------------------------------------------|--------------------------------------------|-------------------------------------|
|  | CV7 7DU                                                      |                                            | M.01                                |