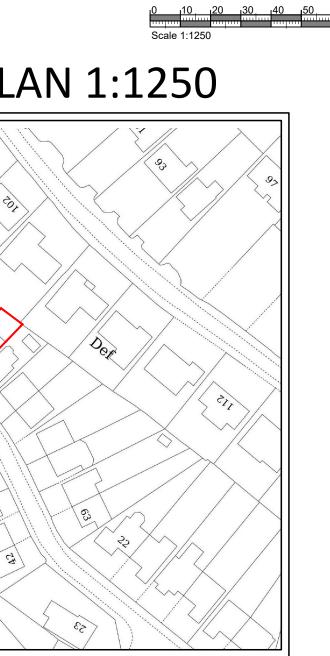

|  | Proposed extensions to:<br>49 Malvern Road<br>Balsall Common | SHEET TITLE<br>Block plan<br>Location plan | job ref.<br><b>2065</b><br>drg. no. |
|--|--------------------------------------------------------------|--------------------------------------------|-------------------------------------|
|  | CV7 7DU                                                      |                                            | M.01                                |