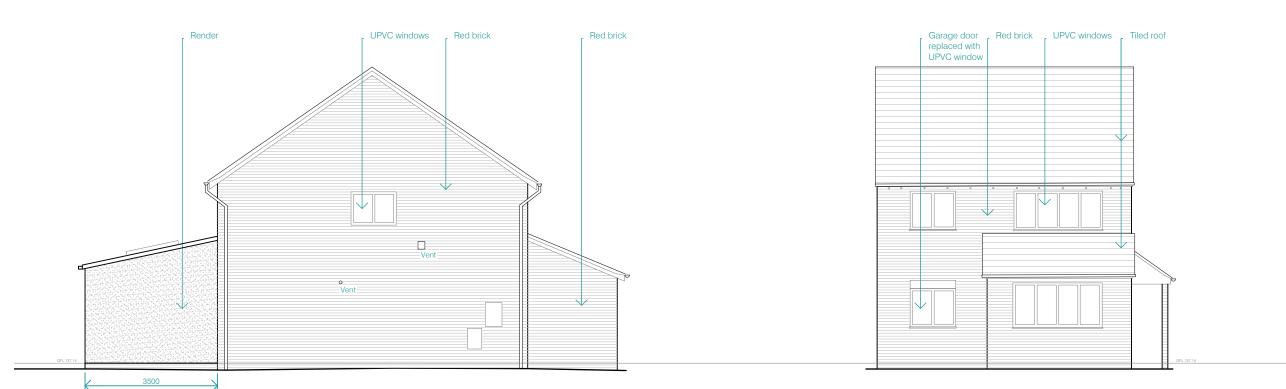

SIDE (North-West) elevation

FRONT (South-West) elevation

This drawing is copyright and owned by Thread Architects Ltd., and is for use on this site only unless contractually stated otherwise.

Do not scale either printed or electronic versions of this drawing The Contractor must check all dimensions on site.

# Elevations as proposed