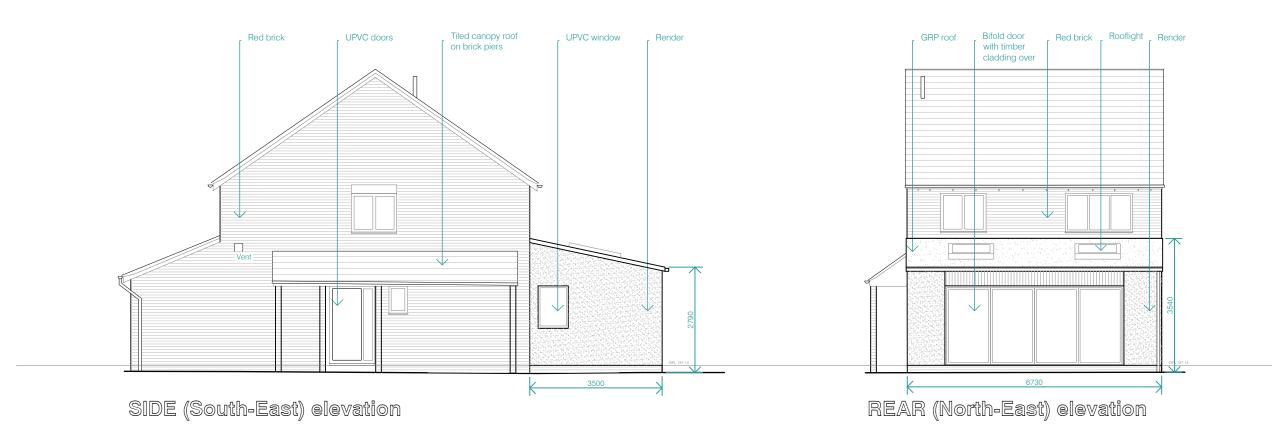

SIDE (North-West) elevation

FRONT (South-West) elevation

This drawing is copyright and owned by Thread Architects Ltd., and is for use on this site only unless contractually stated otherwise.

Do not scale either printed or electronic versions of this drawing The Contractor must check all dimensions on site.

# Elevations as proposed