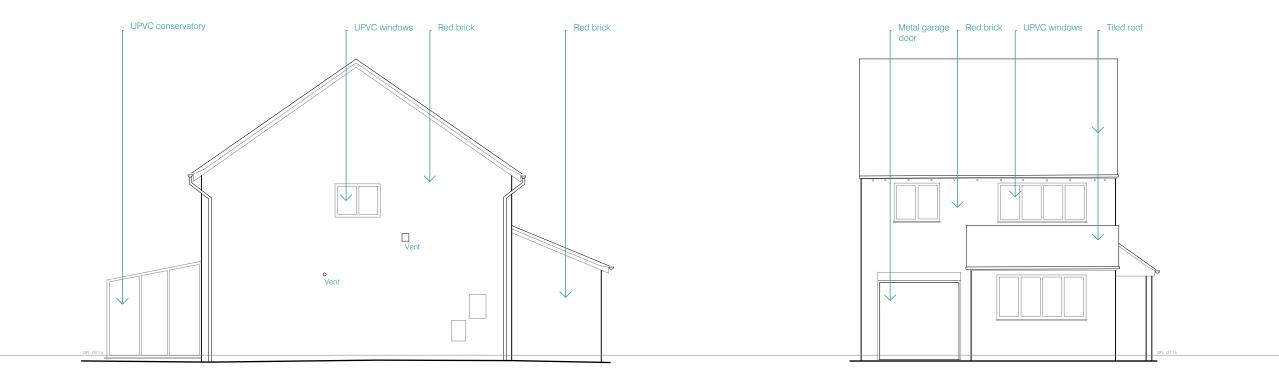

SIDE (North-West) elevation

FRONT (South-West) elevation

SIDE (South-East) elevation

REAR (North-East) elevation

This drawing is copyright and owned by Thread Architects Ltd., and is for use on this site only unless contractually stated otherwise.