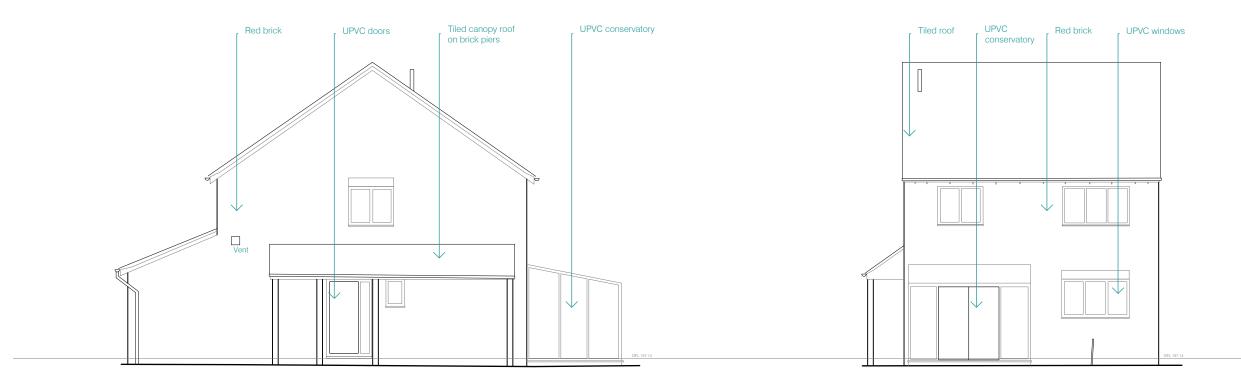

SIDE (North-West) elevation

FRONT (South-West) elevation

SIDE (South-East) elevation

REAR (North-East) elevation

This drawing is copyright and owned by Thread Architects Ltd., and is for use on this site only unless contractually stated otherwise.