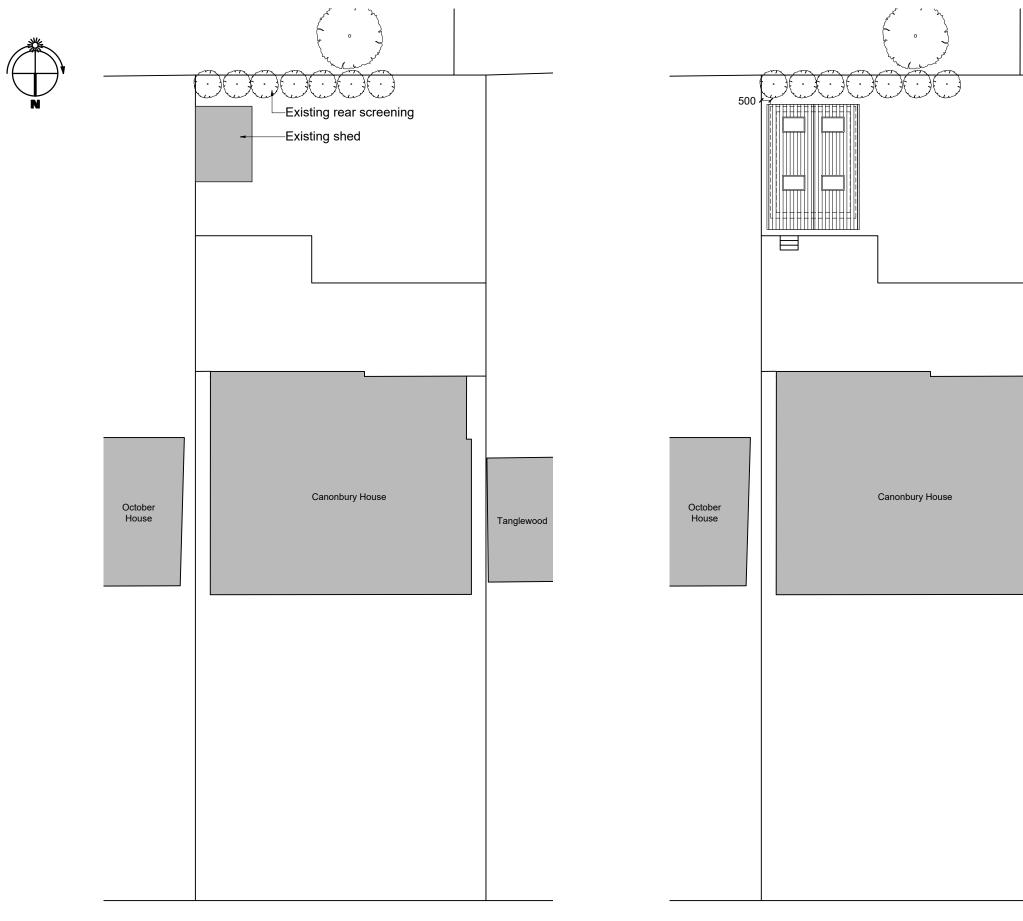

Prey Heath Road

.

Existing Site Plan 1:200@A3

<u>8 10</u>m 0 2 1:200 6 4

Prey Heath Road

Proposed Site Plan 1:200@A3

- General Notes:
  1. This drawing is to be read in conjunction with all relevant architectural information and other consultants drawings.
  2. Discrepancies must be reported directly to the Architect.
  3. All dimensions must be checked on site at the construction stage.
  4. This drawing is copyright.

Tanglewood

| Rev                                                                                              | Date                                | Notes                            | Drawn |  |
|--------------------------------------------------------------------------------------------------|-------------------------------------|----------------------------------|-------|--|
| Scale<br>1:200@A3 0 0.5 1 1.5 2 2.5m<br>1:100                                                    |                                     |                                  |       |  |
| PLANNING                                                                                         |                                     |                                  |       |  |
| Acoustic Architecture<br>w: www.acousticarchitecture.co.uk<br>e: info@acousticarchitecture.co.uk |                                     |                                  |       |  |
| Proje                                                                                            | ct Address                          | Canonbury House, Prey Heath Road |       |  |
| Proje                                                                                            | Project Description New Outbuilding |                                  |       |  |
| Draw                                                                                             | Drawing Title Site Plans            |                                  |       |  |
| Draw                                                                                             | ring No.                            | PL03                             | Rev.  |  |