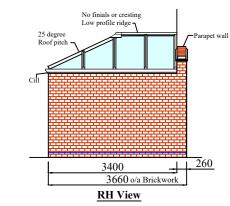

Proposed brickwork to match existing

Proposed windows & doors - white upvc with clear toughened safety double glazing.

Proposed Ultraframe roof white with Sunshade blue toughened safety double glazing. Proposed fascia - white pvc

Proposed guttering & downpipe - white

Relocated rainwater pipes to discharge/linked underground to existing SW drain run

**Proposed Rear Elevation** 

**Proposed RH Side Elevation** 

Hazlemere
Serial Number 000286