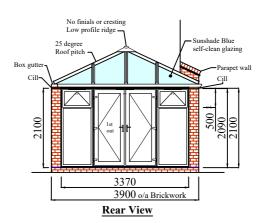

Proposed brickwork to match existing

Proposed windows & doors - white upvc with clear toughened safety double glazing.

Proposed Ultraframe roof white with Sunshade blue toughened safety double glazing. Proposed fascia - white pvc

Proposed guttering & downpipe - white

Relocated rainwater pipes to discharge/linked underground to existing SW drain run

**Proposed Rear Elevation** 

**Proposed RH Side Elevation** 

Hazlemere
Serial Number 000286