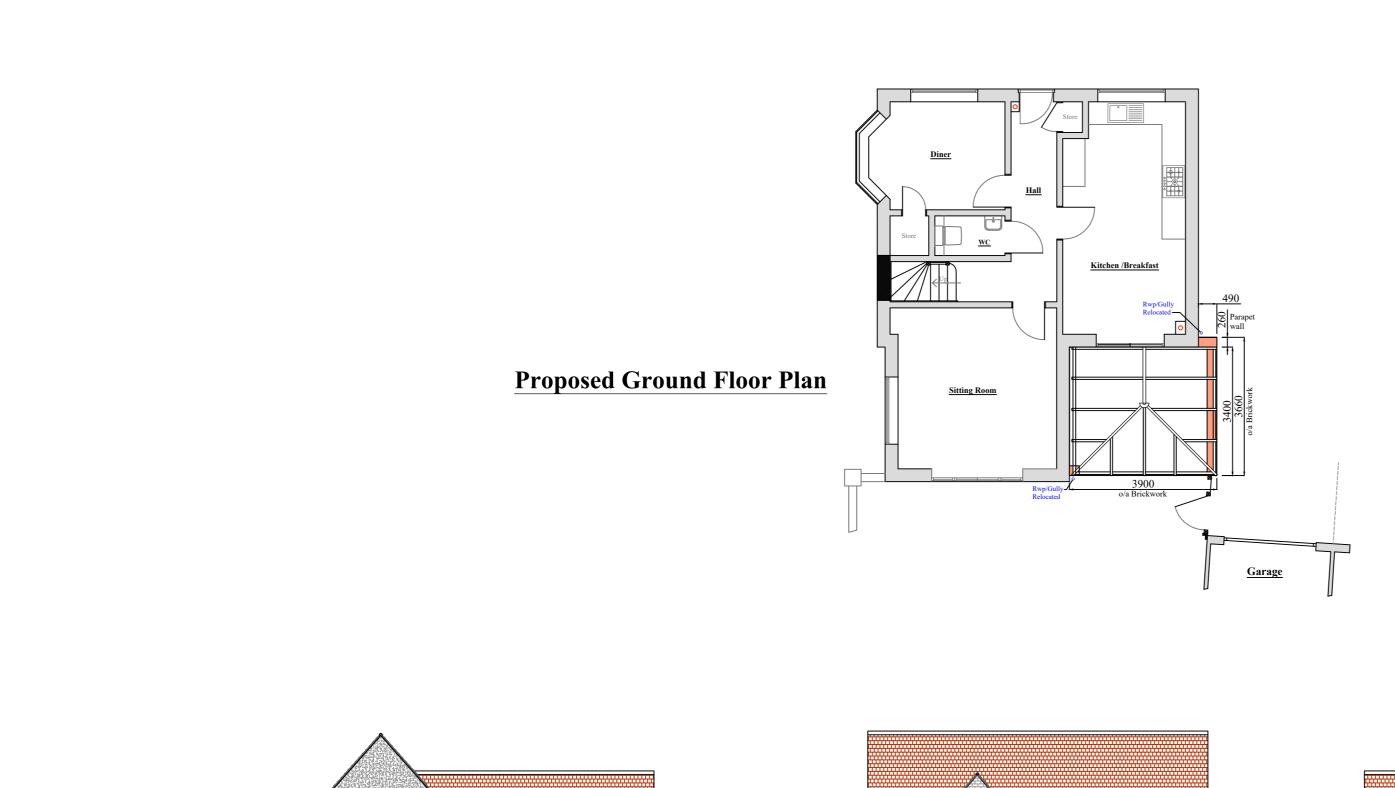

Proposed brickwork to match existing

Proposed windows & doors - white upvc with clear toughened safety double glazing.

Proposed Ultraframe roof white with Sunshade blue toughened safety double glazing. Proposed fascia - white pvc

Proposed guttering & downpipe - white

Relocated rainwater pipes to discharge/linked underground to existing SW drain run

**Proposed Rear Elevation** 

**Proposed RH Side Elevation** 

Hazlemere
Serial Number 000286