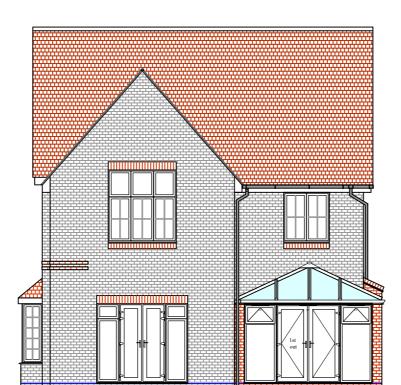

Proposed guttering & downpipe - white

Relocated rainwater pipes to discharge/linked underground to existing SW drain run

**Proposed Rear Elevation** 

**Proposed RH Side Elevation** 

Hazlemere
Serial Number 000286