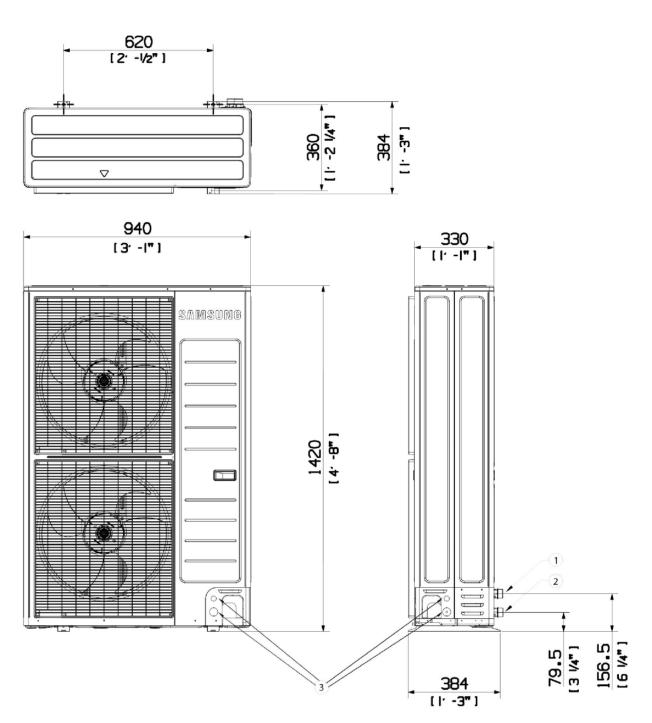

PROPOSED PERSPECTIVE A @ 1:25

PROPOSED ASHP DIMENSONS

ASHP FRONT ELEVATION

A LISTED BUILDING CONSENT REV DESCRIPTION

NOTES:

1. ALL DIMENSIONS TO BE CONFIRMED ON SITE.

SITE CONDITIONS SHALL BE BROUGHT TO THE ATTENTION OF THE DESIGNER.