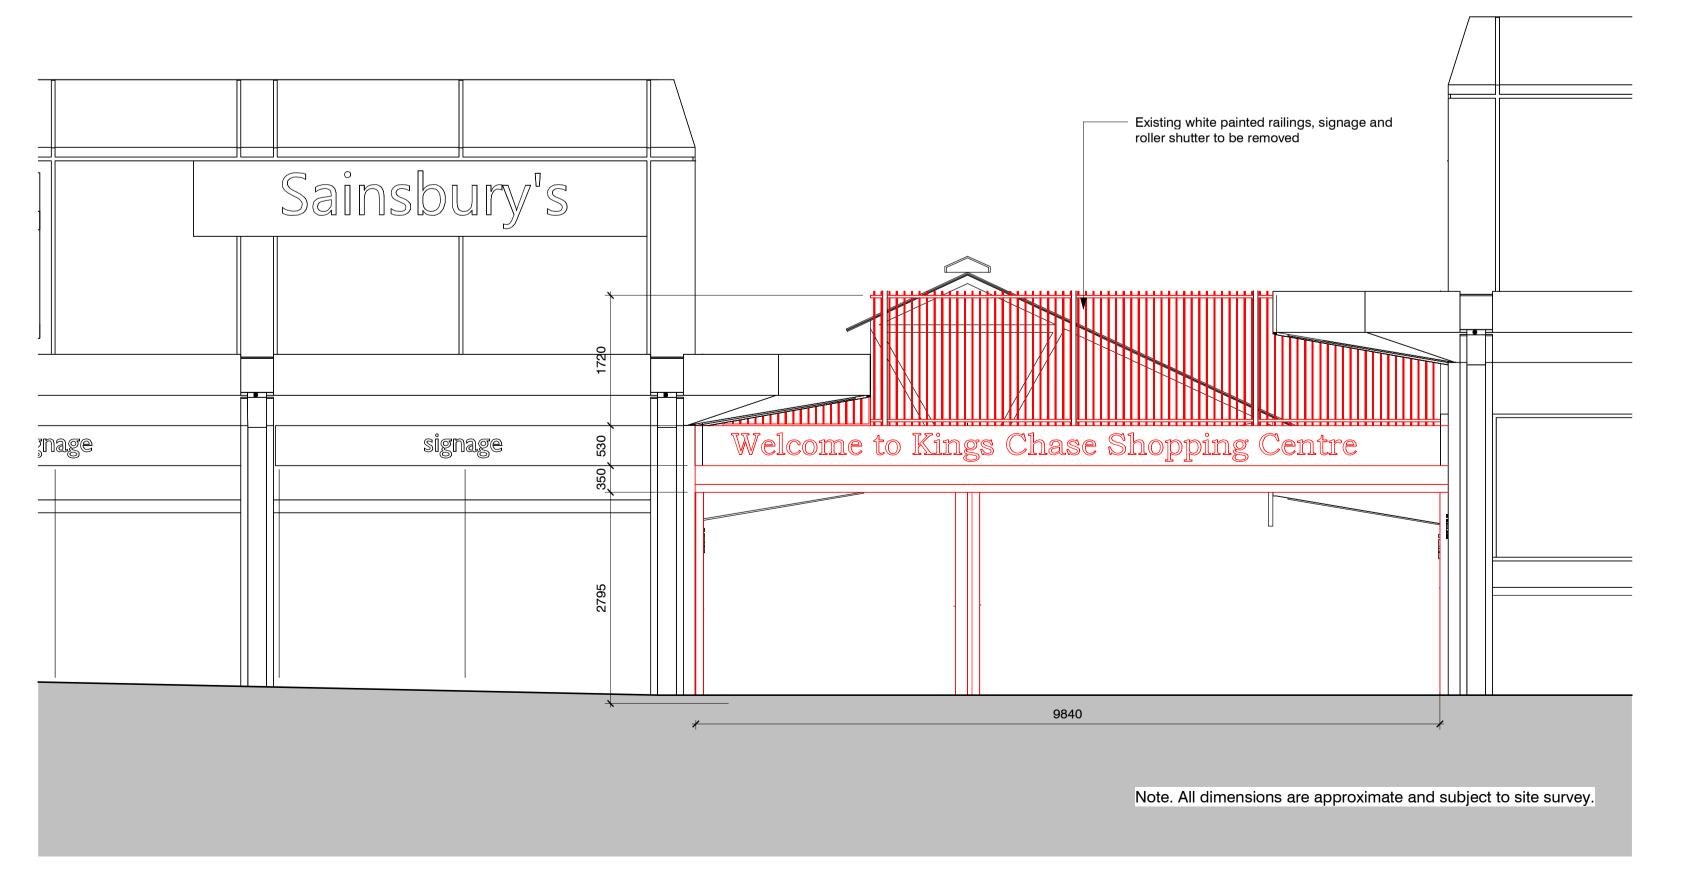

P00 20.12.23 Initial Issue

JE SB

JE SB JE SB

By Checked

Planning Application
Project Status

01 Portal - Existing South Elevation

01 Portal - Existing Roof Plan

**PLANNING** 