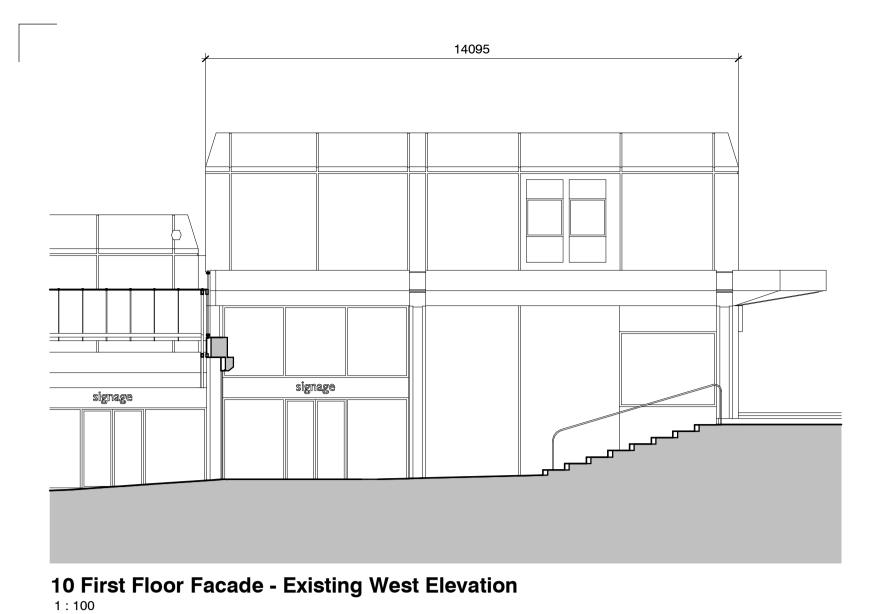

## **10 First Floor Facade - Existing South Elevation** 1 : 100

Dimensions to be verified on site. Use figured dimensions only. Do not work from reduced scale drawings. Please refer to scale and sheet size as indicated. This drawing is the property of LEONARD DESIGN ARCHITECTS LTD. © Copyright is reserved by them and the drawing is issued on the condition that it is not copied, reproduced, retained or disclosed to any unauthorised person without the prior consent in writing of Leonard Design Architects Ltd. All rights reserved.