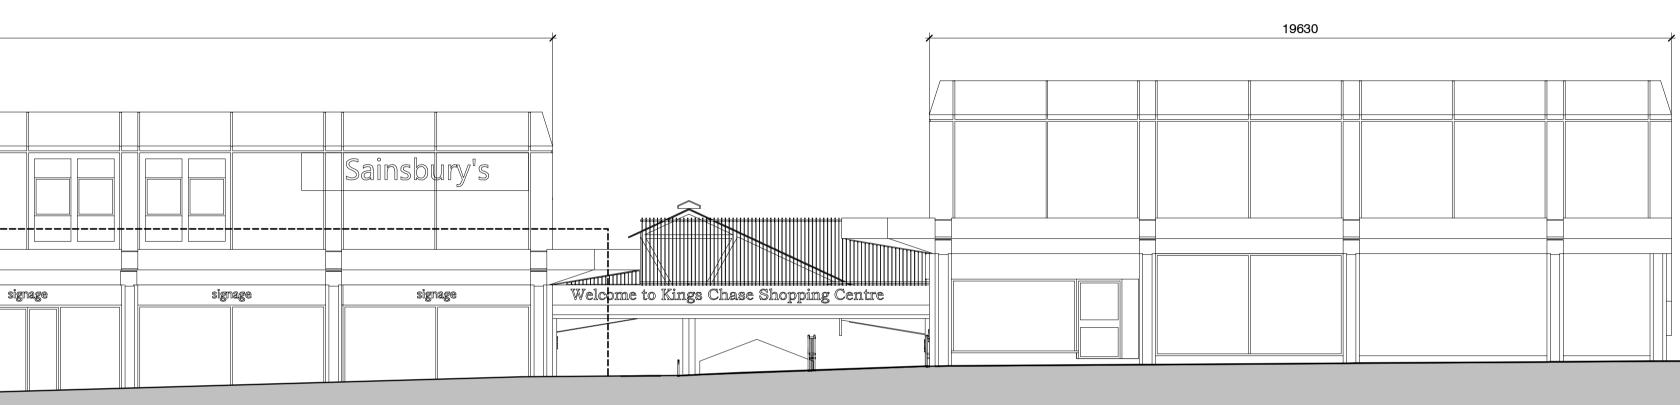

## **10 First Floor Facade - Existing South Elevation** 1 : 100

Dimensions to be verified on site. Use figured dimensions only. Do not work from reduced scale drawings. Please refer to scale and sheet size as indicated. This drawing is the property of LEONARD DESIGN ARCHITECTS LTD. © Copyright is reserved by them and the drawing is issued on the condition that it is not copied, reproduced, retained or disclosed to any unauthorised person without the prior consent in writing of Leonard Design Architects Ltd. All rights reserved.