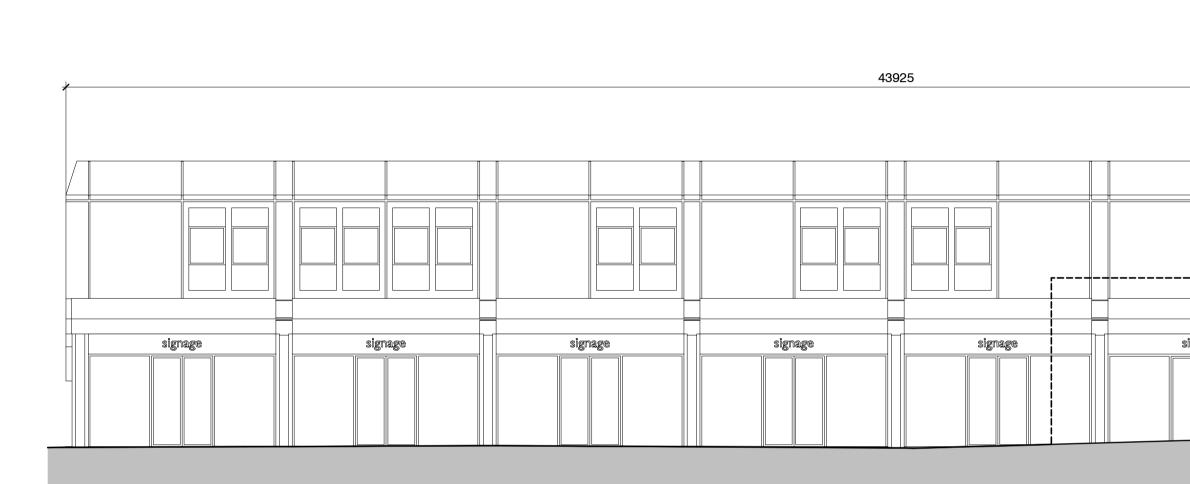

## **10 First Floor Facade - Existing South Elevation** 1 : 100

Dimensions to be verified on site. Use figured dimensions only. Do not work from reduced scale drawings. Please refer to scale and sheet size as indicated. This drawing is the property of LEONARD DESIGN ARCHITECTS LTD. © Copyright is reserved by them and the drawing is issued on the condition that it is not copied, reproduced, retained or disclosed to any unauthorised person without the prior consent in writing of Leonard Design Architects Ltd. All rights reserved.