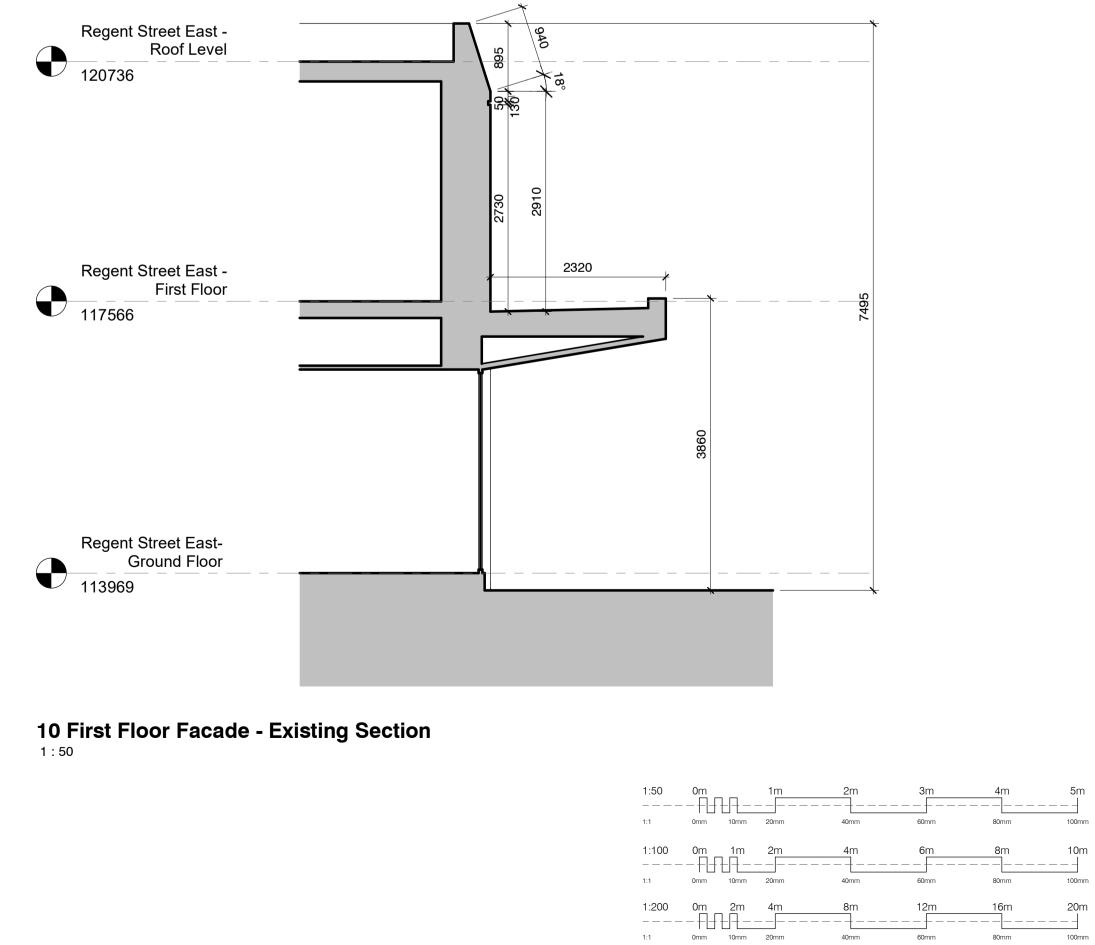

## **10 First Floor Facade - Existing South Elevation** 1 : 100

Dimensions to be verified on site. Use figured dimensions only. Do not work from reduced scale drawings. Please refer to scale and sheet size as indicated. This drawing is the property of LEONARD DESIGN ARCHITECTS LTD. © Copyright is reserved by them and the drawing is issued on the condition that it is not copied, reproduced, retained or disclosed to any unauthorised person without the prior consent in writing of Leonard Design Architects Ltd. All rights reserved.