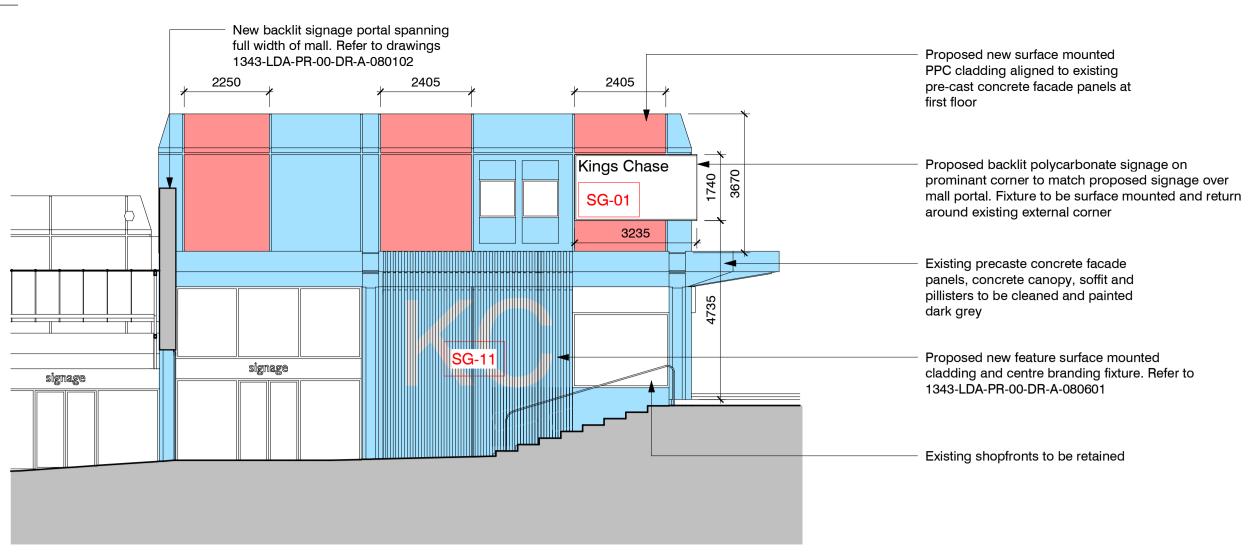

**10 First Floor Facade - Proposed South Elevation** 1:100

Line of existing cafe pavilion unit

Proposed backlit polycarbonate signage on prominant corner to match proposed signage over mall portal. Fixture to be surface mounted and return around existing external corner Proposed new surface mounted Existing tenant signage to be New backlit signage portal spanning Existing precaste concrete facade full width of mall. Refer to drawings PPC cladding aligned to existing replaced and mounted on the panels, concrete canopy, soffit and 1343-LDA-PR-00-DR-A-080102 pre-cast concrete facade panels at external face of proposed cladding pillisters to be cleaned and painted dark grey 2405 2405 2405 2435 2405 Kings Chase SG-07 Sainsbury's Chase SG-01 3235 3900 **— — —** ++ — — |+ ----------SG-02 \_\_\_\_ signage signage 🖸 \_\_\_\_\_

Line of existing external floor level beyond

prominant corner to match proposed signage over mall portal. Fixture to be surface mounted and return