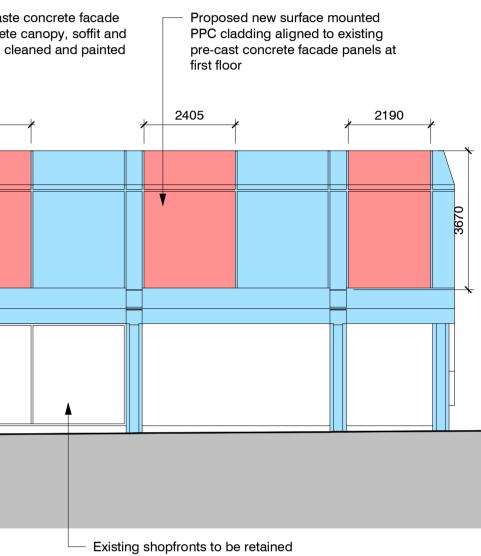

**10 First Floor Facade - Proposed South Elevation** 1:100

Line of existing cafe pavilion unit

Proposed backlit polycarbonate signage on prominant corner to match proposed signage over mall portal. Fixture to be surface mounted and return around existing external corner Proposed new surface mounted Existing tenant signage to be New backlit signage portal spanning Existing precaste concrete facade full width of mall. Refer to drawings PPC cladding aligned to existing replaced and mounted on the panels, concrete canopy, soffit and 1343-LDA-PR-00-DR-A-080102 pre-cast concrete facade panels at external face of proposed cladding pillisters to be cleaned and painted dark grey 2405 2405 2405 2435 2405 Kings Chase SG-07 Sainsbury's Chase SG-01 3235 3900 **— — —** ++ — — |+ ----------SG-02 \_\_\_\_ signage signage 🖸 \_\_\_\_\_

Line of existing external floor level beyond

prominant corner to match proposed signage over mall portal. Fixture to be surface mounted and return

Orientation

Extent of of facade to be clad

Extent of of facade to be painted

Proposed new surface mounted PPC cladding aligned to existing pre-cast concrete facade panels at

| Rev. I | Date     | Revision       | By | Checked |
|--------|----------|----------------|----|---------|
| P00 2  | 20.12.23 | Initial Issue  | JE | SB      |
| P01    | 19.01.24 | Planning Issue | JE | SB      |