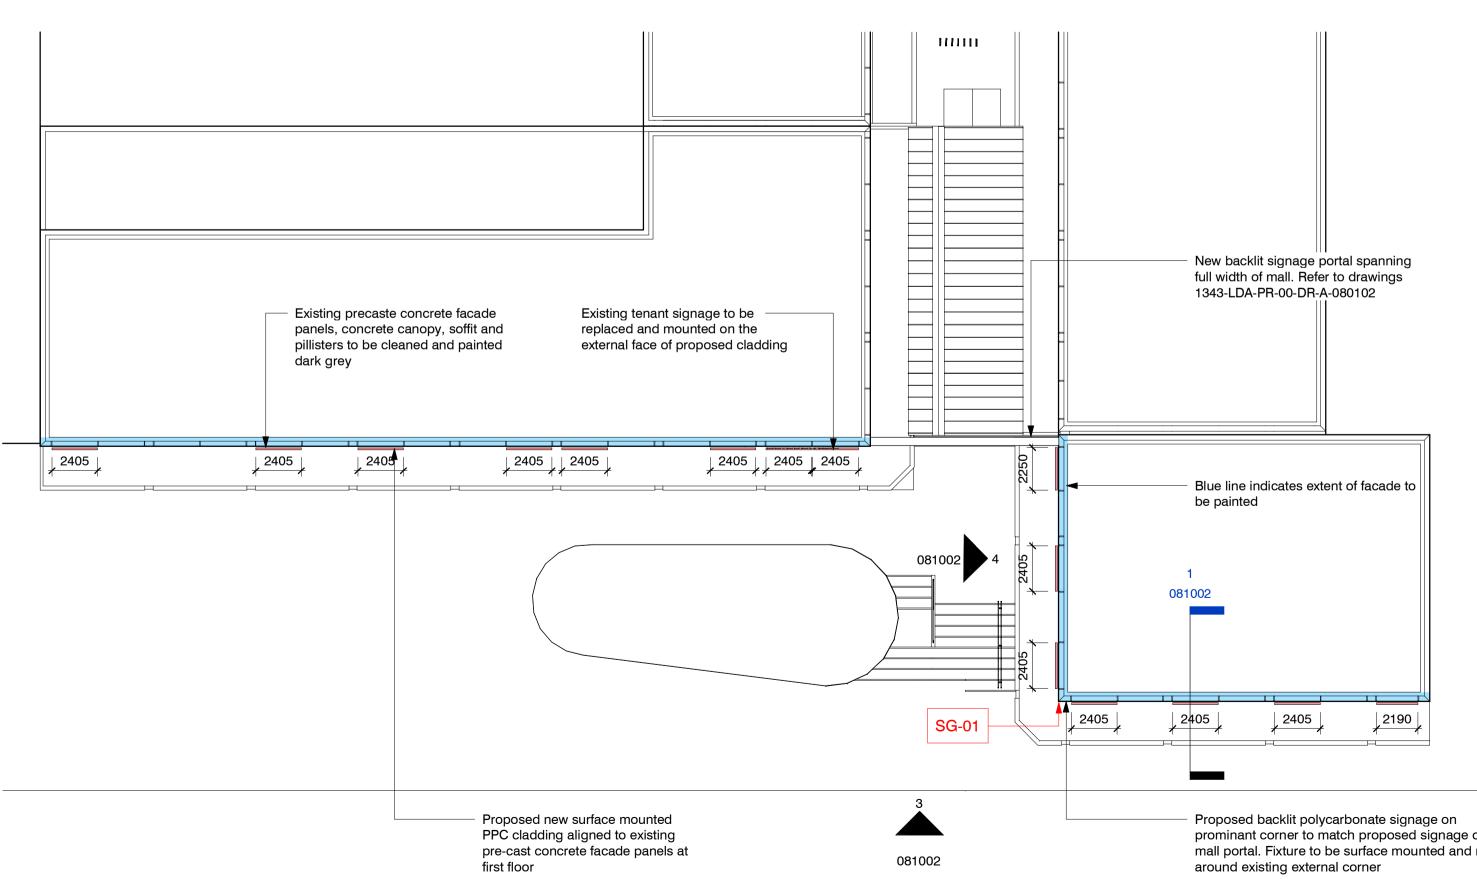

**10 First Floor Facade - Proposed South Elevation** 1:100

Line of existing cafe pavilion unit

Proposed backlit polycarbonate signage on prominant corner to match proposed signage over mall portal. Fixture to be surface mounted and return around existing external corner Proposed new surface mounted Existing tenant signage to be New backlit signage portal spanning Existing precaste concrete facade full width of mall. Refer to drawings PPC cladding aligned to existing replaced and mounted on the panels, concrete canopy, soffit and 1343-LDA-PR-00-DR-A-080102 pre-cast concrete facade panels at external face of proposed cladding pillisters to be cleaned and painted dark grey 2405 2405 2405 2435 2405 Kings Chase SG-07 Sainsbury's Chase SG-01 3235 3900 **— — —** ++ — — |+ ----------SG-02 \_\_\_\_ signage signage 🖸 \_\_\_\_\_

Line of existing external floor level beyond

prominant corner to match proposed signage over mall portal. Fixture to be surface mounted and return