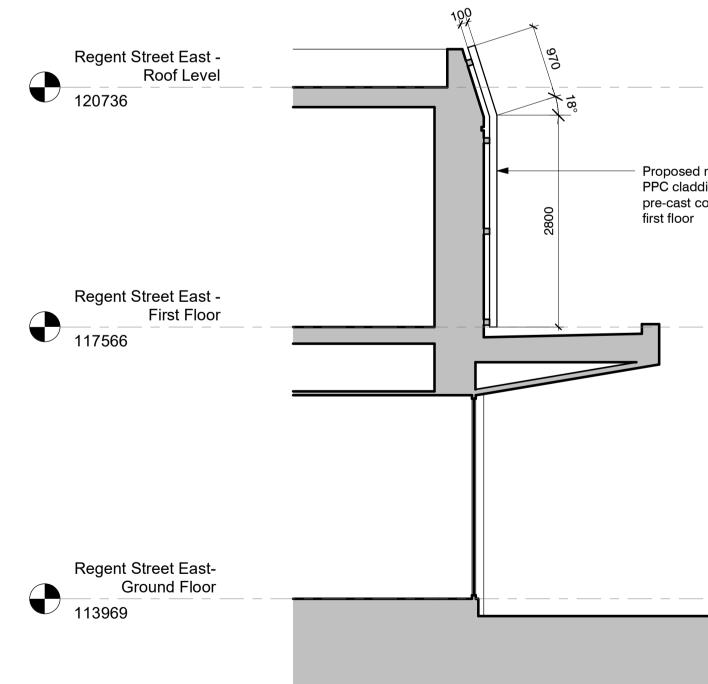

Orientation

Extent of of facade to be clad

Extent of of facade to be painted

Proposed new surface mounted PPC cladding aligned to existing pre-cast concrete facade panels at

| Rev. I | Date     | Revision       | By | Checked |
|--------|----------|----------------|----|---------|
| P00 2  | 20.12.23 | Initial Issue  | JE | SB      |
| P01    | 19.01.24 | Planning Issue | JE | SB      |