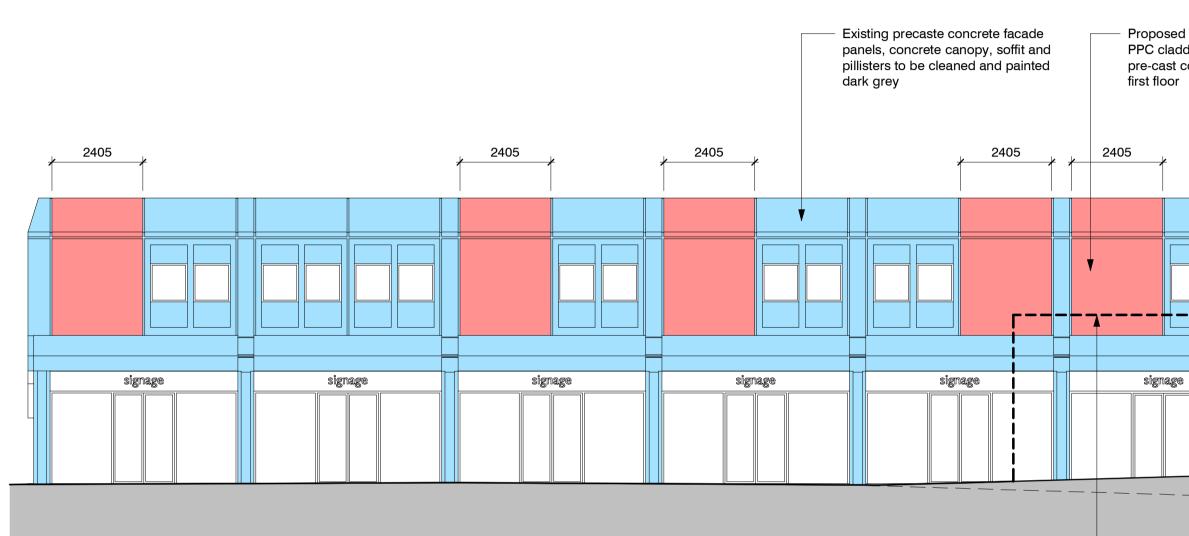

Orientation

Extent of of facade to be clad

Extent of of facade to be painted

Proposed new surface mounted PPC cladding aligned to existing pre-cast concrete facade panels at

| Rev. I | Date     | Revision       | By | Checked |
|--------|----------|----------------|----|---------|
| P00 2  | 20.12.23 | Initial Issue  | JE | SB      |
| P01    | 19.01.24 | Planning Issue | JE | SB      |