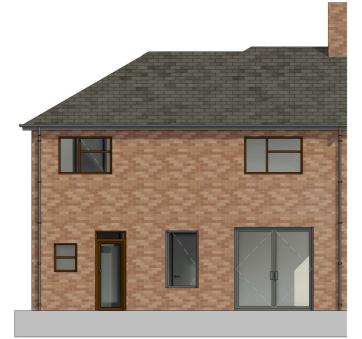

Roof tiles to match existing

New Velux rooflight to match existing

Clients choice of new UPVC window

Brickwork to match existing













| A 15/01/2024                     | Revised to clie<br>and Planning | AH       | HB  |       |  |  |  |
|----------------------------------|---------------------------------|----------|-----|-------|--|--|--|
| Rev Date                         | Des                             | cription | By  | Chk'd |  |  |  |
| hampton booth                    |                                 |          |     |       |  |  |  |
| Client                           |                                 |          |     |       |  |  |  |
| James Veevers                    |                                 |          |     |       |  |  |  |
| Project                          |                                 |          |     |       |  |  |  |
| Proposed Signle Storey Extension |