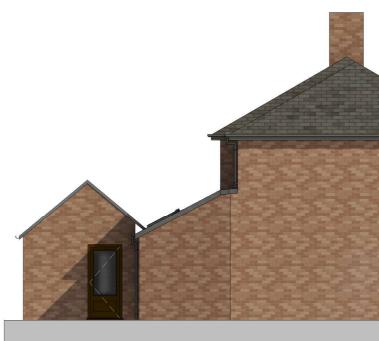

Roof tiles to match existing

New Velux rooflight to match existing

Clients choice of new UPVC window

Brickwork to match existing













| A 15/01/2024                     | Revised to clie<br>and Planning | AH       | HB  |       |  |  |  |
|----------------------------------|---------------------------------|----------|-----|-------|--|--|--|
| Rev Date                         | Des                             | cription | By  | Chk'd |  |  |  |
| hampton booth                    |                                 |          |     |       |  |  |  |
| Client                           |                                 |          |     |       |  |  |  |
| James Veevers                    |                                 |          |     |       |  |  |  |
| Project                          |                                 |          |     |       |  |  |  |
| Proposed Signle Storey Extension |