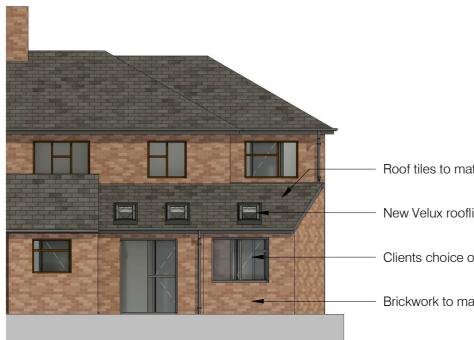

Roof tiles to match existing

New Velux rooflight to match existing

Clients choice of new UPVC window

Brickwork to match existing

| A 15/01/2024                     | Revised to clie<br>and Planning | AH       | HB  |       |  |  |  |
|----------------------------------|---------------------------------|----------|-----|-------|--|--|--|
| Rev Date                         | Des                             | cription | By  | Chk'd |  |  |  |
| hampton booth                    |                                 |          |     |       |  |  |  |
| Client                           |                                 |          |     |       |  |  |  |
| James Veevers                    |                                 |          |     |       |  |  |  |
| Project                          |                                 |          |     |       |  |  |  |
| Proposed Signle Storey Extension |                                 |          |     |       |  |  |  |
| 2 Brookside                      |                                 |          |     |       |  |  |  |
| Nottinghshire                    |                                 |          |     |       |  |  |  |
| NG14 7AD                         |                                 |          |     |       |  |  |  |
| Drawing Title                    |                                 |          |     |       |  |  |  |
| Proposed Elevations              |                                 |          |     |       |  |  |  |
| Scale                            | Sheet Size                      | Date     |     |       |  |  |  |
| 1 : 100                          | A3                              | 08/01/2  | 024 |       |  |  |  |
| Revision                         |                                 |          |     |       |  |  |  |
| Α                                |                                 |          |     |       |  |  |  |
|                                  |                                 |          |     |       |  |  |  |