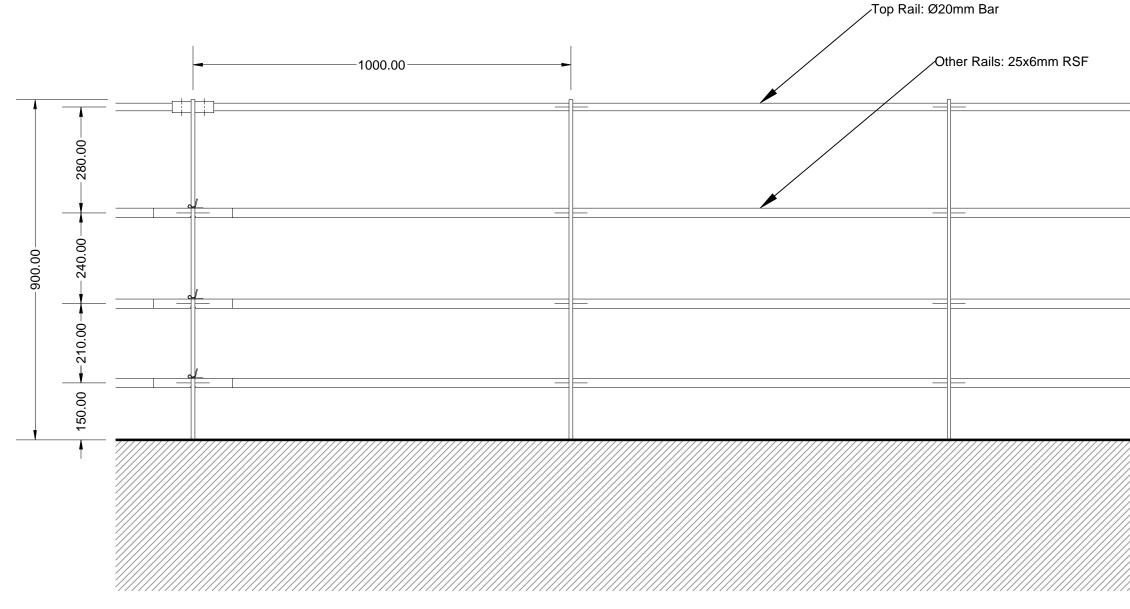

Metal estate fencing painted black

Proposed New Drive at Former Grey Horse PH, Besthorpe Road, Collingham, Newark

CLIENT

Mrs W. Roe

DRAWING TITLE

## Proposed Estate Fencing Elevation

| <sub>date</sub>  | drawn      |
|------------------|------------|
| January 2024     | RM         |
| <sup>scale</sup> | drng no.   |
| 1:10 @ A3        | 2749-A3-03 |