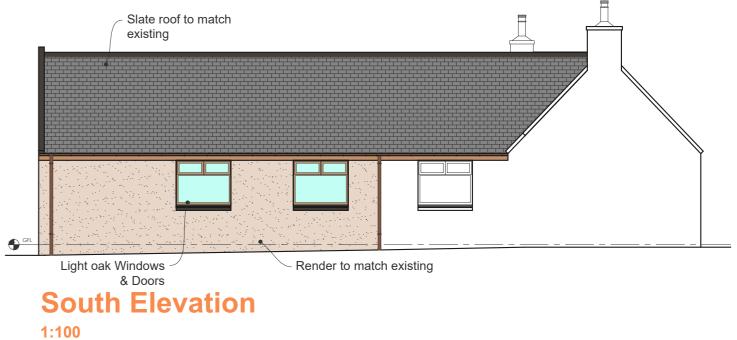

## **External Finishes**

 $\underline{\textbf{Roof}}\textsc{:-}$  Slate pitched roof with tiled ridge to match existing, single ply flat roof

 $\underline{\textbf{Walls}}\text{:- Beige colour dry-dash render to match existing}$ 

**Doors**:- Light oak uPVC doorset with side screens to rear

Windows:- Light oak uPVC windows to front to match existing

Fascias/soffits:- Light oak uPVC to match existing

 $\frac{\textbf{Rainwater Goods}}{\text{downpipes to match existing}} \text{-Half round brown uPVC gutters \& 68mm dia.}$ 