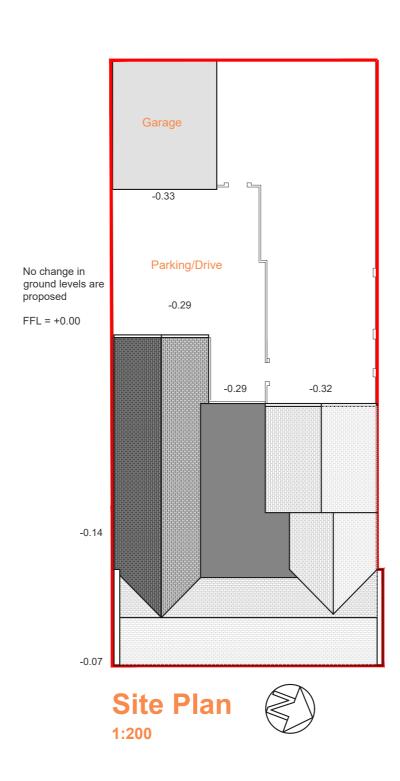

## North Elevation 1:100



## **Ground Floor Plan** 1:100



## **External Finishes**

 $\underline{\textbf{Roof}}\textsc{:-}$  Slate pitched roof with tiled ridge to match existing, single ply flat roof

 $\underline{\textbf{Walls}}\text{:- Beige colour dry-dash render to match existing}$ 

**Doors**:- Light oak uPVC doorset with side screens to rear

Windows:- Light oak uPVC windows to front to match existing

Fascias/soffits:- Light oak uPVC to match existing

 $\frac{\textbf{Rainwater Goods}}{\text{downpipes to match existing}} \text{-Half round brown uPVC gutters \& 68mm dia.}$