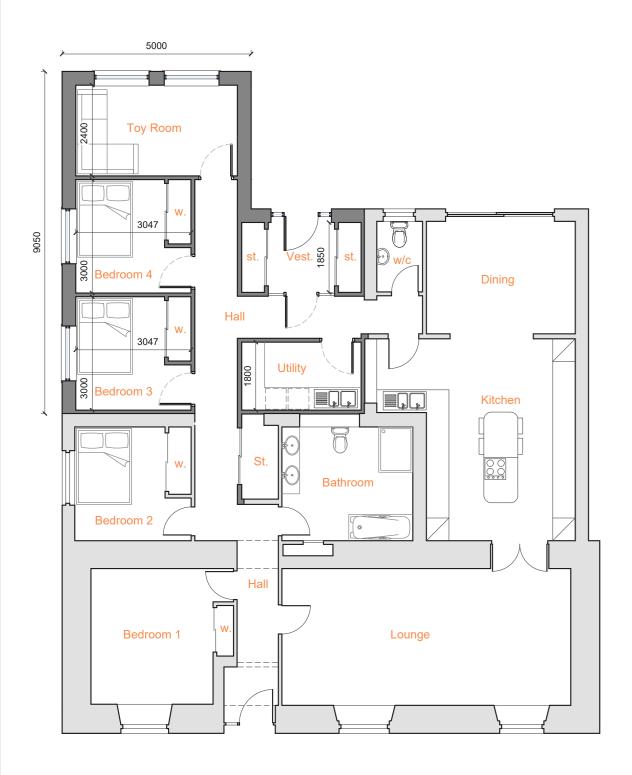

## North Elevation 1:100



## **Ground Floor Plan** 1:100



## **External Finishes**

 $\underline{\textbf{Roof}}\textsc{:-}$  Slate pitched roof with tiled ridge to match existing, single ply flat roof

 $\underline{\textbf{Walls}}\text{:- Beige colour dry-dash render to match existing}$ 

**Doors**:- Light oak uPVC doorset with side screens to rear

Windows:- Light oak uPVC windows to front to match existing

Fascias/soffits:- Light oak uPVC to match existing

 $\frac{\textbf{Rainwater Goods}}{\text{downpipes to match existing}} \text{-Half round brown uPVC gutters \& 68mm dia.}$