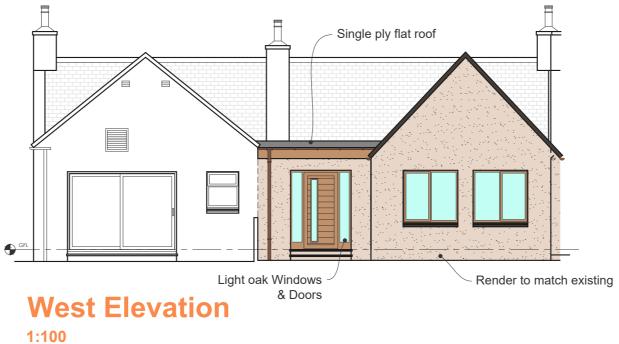

## **External Finishes**

 $\underline{\textbf{Roof}}\textsc{:-}$  Slate pitched roof with tiled ridge to match existing, single ply flat roof

 $\underline{\textbf{Walls}}\text{:- Beige colour dry-dash render to match existing}$ 

**Doors**:- Light oak uPVC doorset with side screens to rear

Windows:- Light oak uPVC windows to front to match existing

Fascias/soffits:- Light oak uPVC to match existing

 $\frac{\textbf{Rainwater Goods}}{\text{downpipes to match existing}} \text{-Half round brown uPVC gutters \& 68mm dia.}$ 