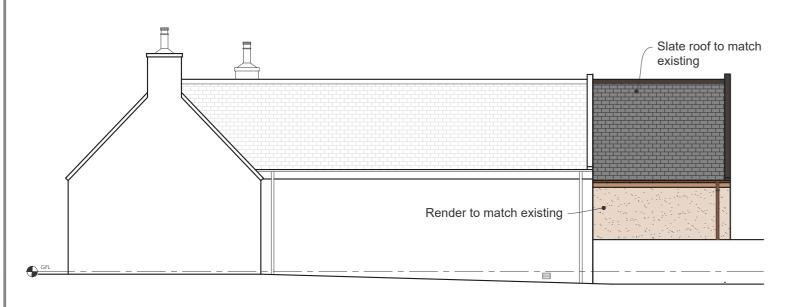

## North Elevation 1:100

## **External Finishes**

 $\underline{\textbf{Roof}}\textsc{:-}$  Slate pitched roof with tiled ridge to match existing, single ply flat roof

 $\underline{\textbf{Walls}}\text{:- Beige colour dry-dash render to match existing}$ 

**Doors**:- Light oak uPVC doorset with side screens to rear

Windows:- Light oak uPVC windows to front to match existing

Fascias/soffits:- Light oak uPVC to match existing

 $\frac{\textbf{Rainwater Goods}}{\text{downpipes to match existing}} \text{-Half round brown uPVC gutters \& 68mm dia.}$ 