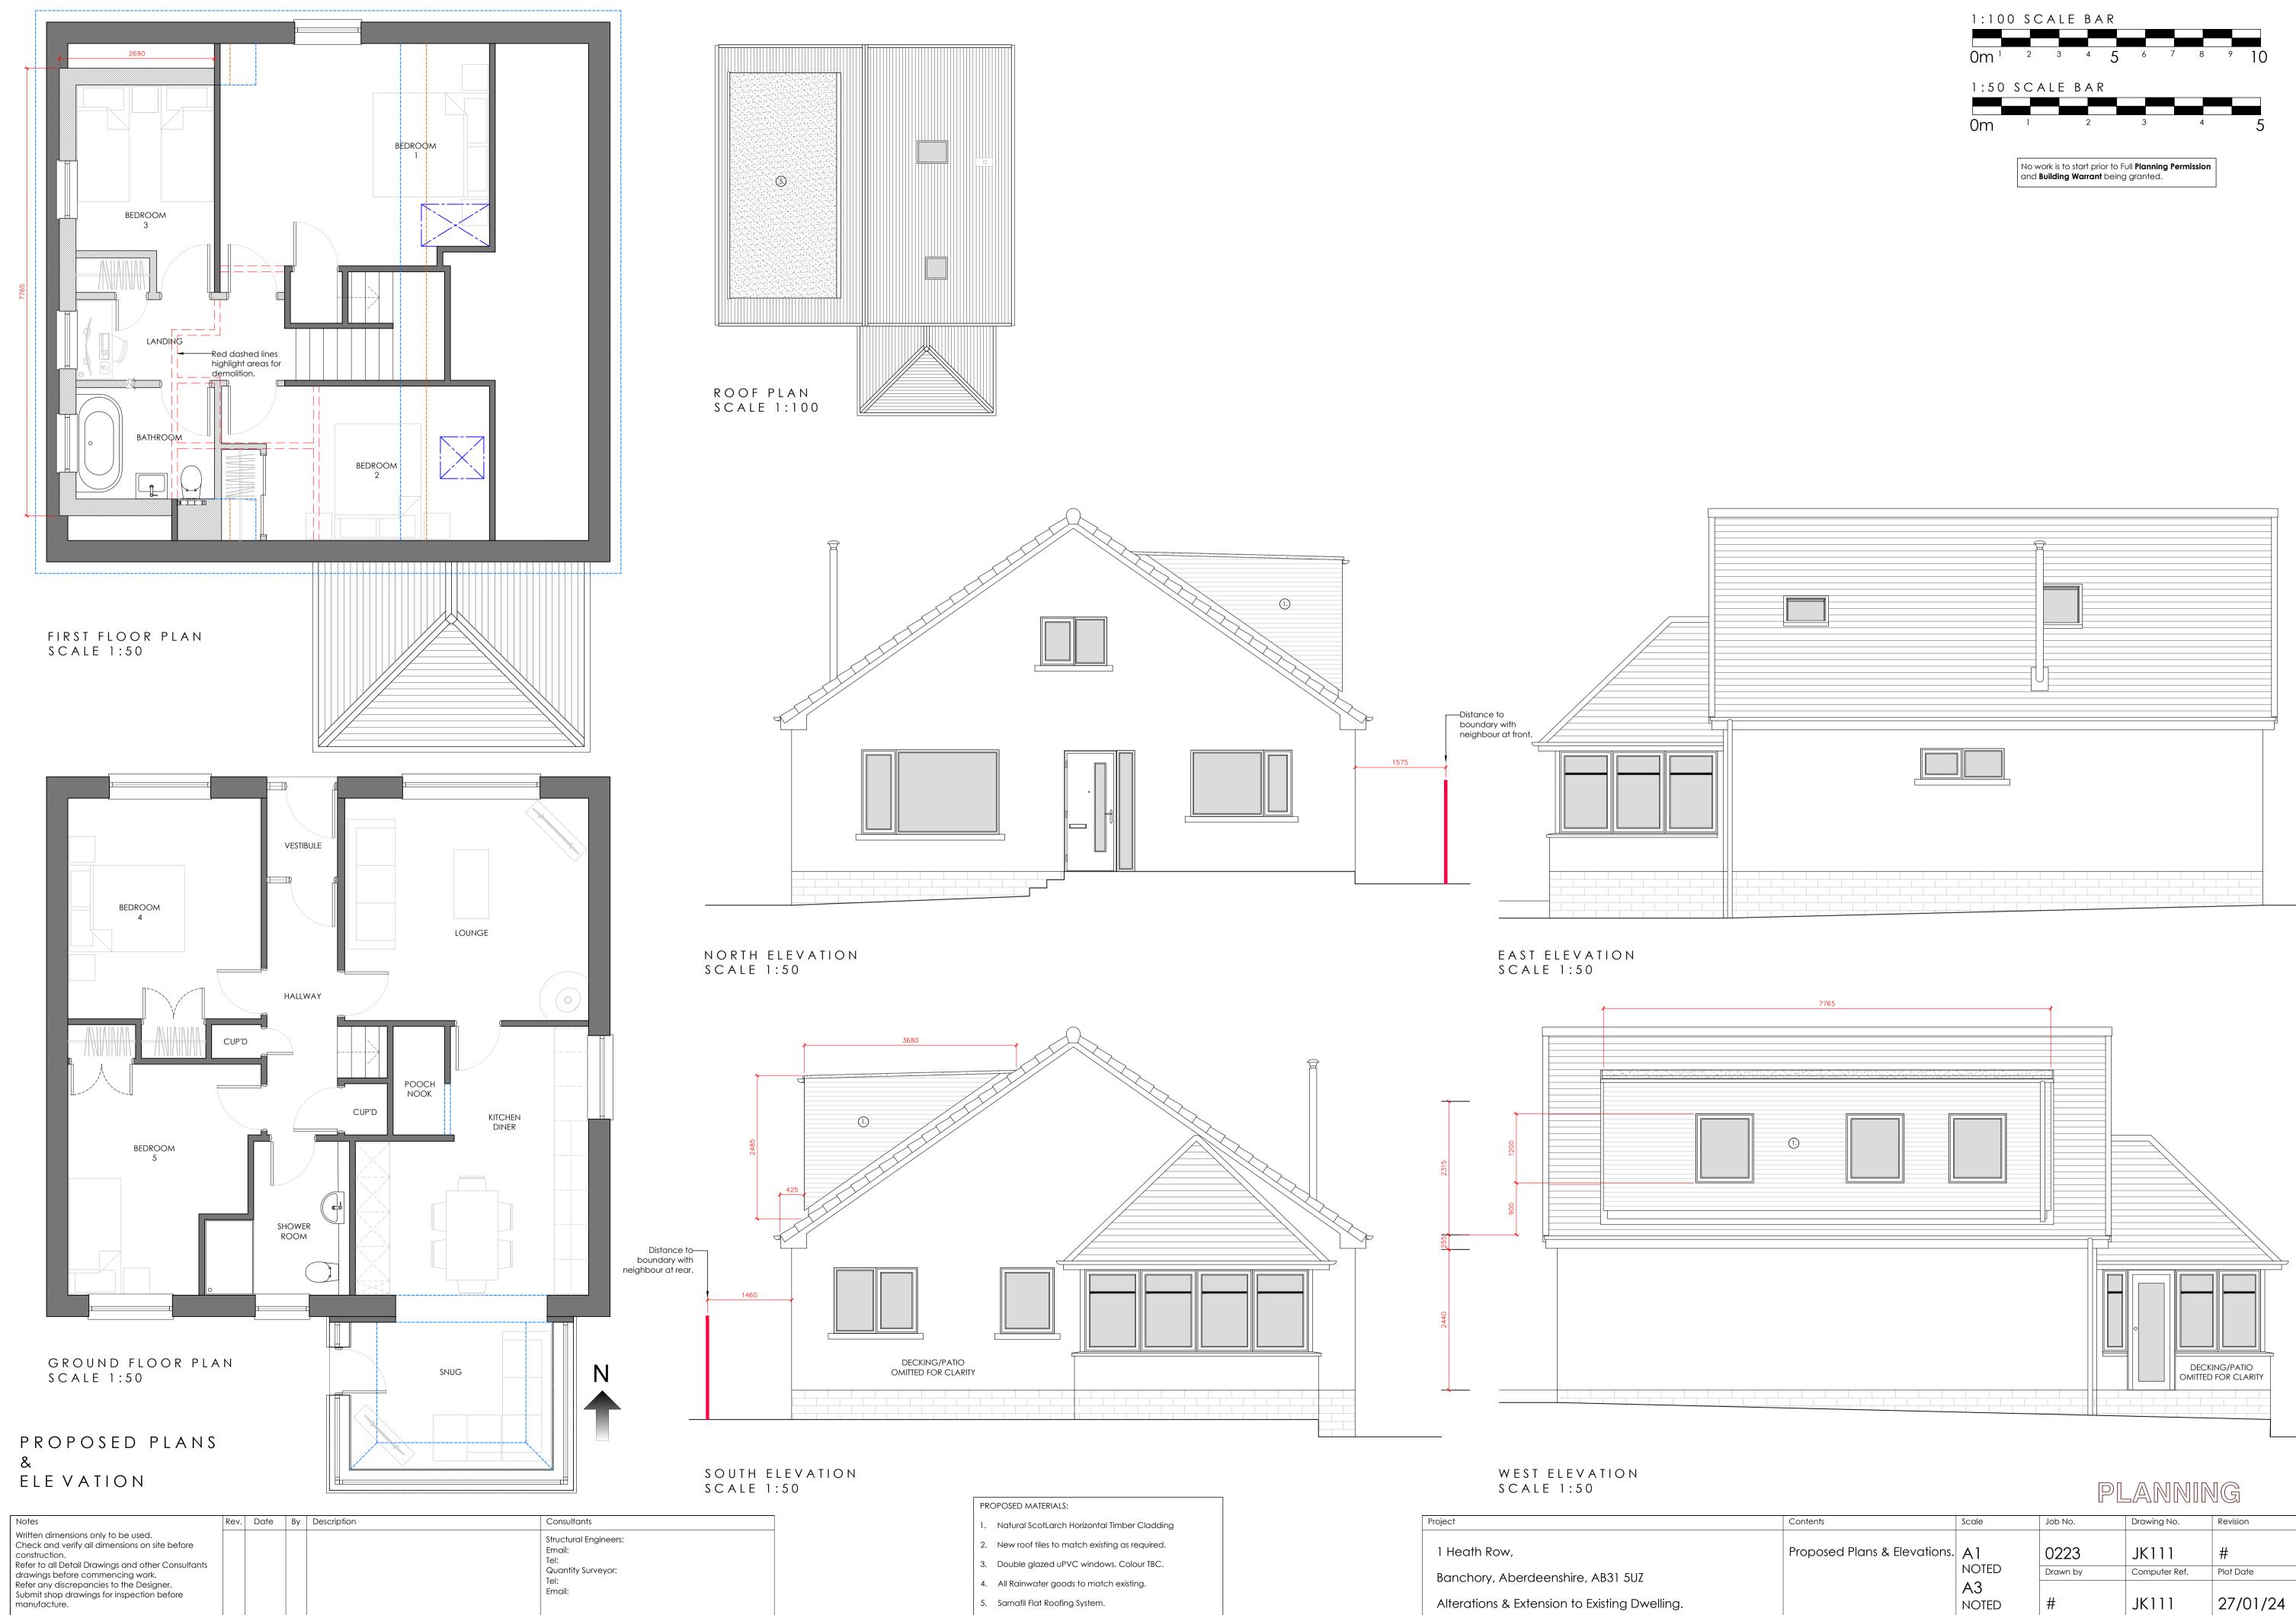

| PR | oposed materials:                             |
|----|-----------------------------------------------|
| 1. | Natural ScotLarch Horizontal Timber Cladding  |
| 2. | New roof tiles to match existing as required. |
| 3. | Double glazed uPVC windows. Colour TBC.       |
| 4. | All Rainwater goods to match existing.        |
| 5. | Sarnafil Flat Roofing System.                 |

Alterations & Extension to Existing Dwelling.

| Contents                     | Scale       | Job No.  | Drawing No.   | Revision  |
|------------------------------|-------------|----------|---------------|-----------|
| Proposed Plans & Elevations. | A1          | 0223     | JK111         | #         |
|                              | NOTED       | Drawn by | Computer Ref. | Plot Date |
|                              | A3<br>NOTED | #        | JK111         | 27/01/24  |