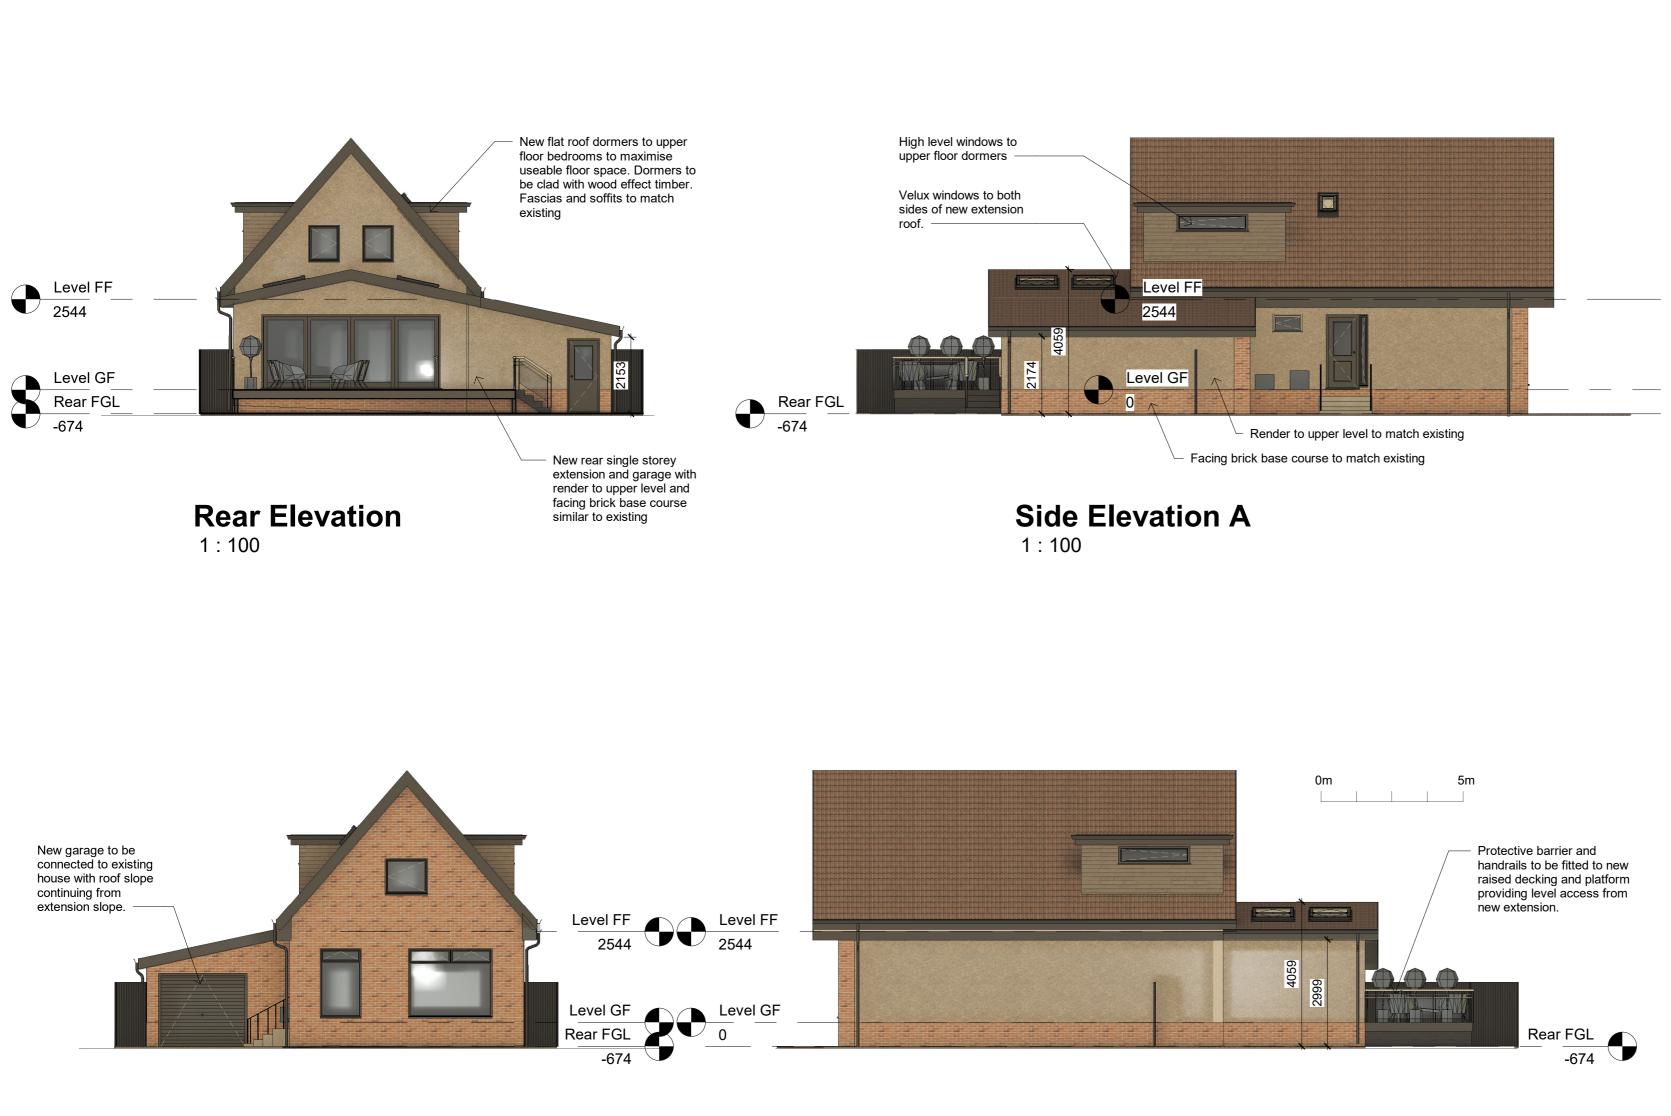

**Front Elevation** 

Side Elevation B 1:100

1:100

| NO         | DESCRIPTION                             | DATE   |
|------------|-----------------------------------------|--------|
| Α          | Update to Render                        | Nov 23 |
| STATUS     | PURPOSE OF ISSUE<br>Planning Permission |        |
| Della Unio | wyo I to                                |        |

Belle Unique Ltd 40 Main Street, Kilsyth, Glasgow, G65 0AQ

t: 01236 827 509 e: design@belle-unique.co.uk w: www.belle-unique.co.uk

Project

Title

Client

Proposed Rear Extension, Garage & Dormers

5 Lairdshill Place, Kilsyth, G65 9EX

**Proposed Elevations** 

Jack Wilhare

| DRAWN BY<br>KRB          | CHECKED BY<br>Checker | DATE Dec 23           |   | _      |
|--------------------------|-----------------------|-----------------------|---|--------|
| SCALE ( @A2 )<br>1 : 100 |                       | PROJECT NUMBER<br>136 |   | IUMBER |
| DRAWING NUMBER           |                       |                       |   | REV    |
| 136-03                   |                       |                       | A |        |