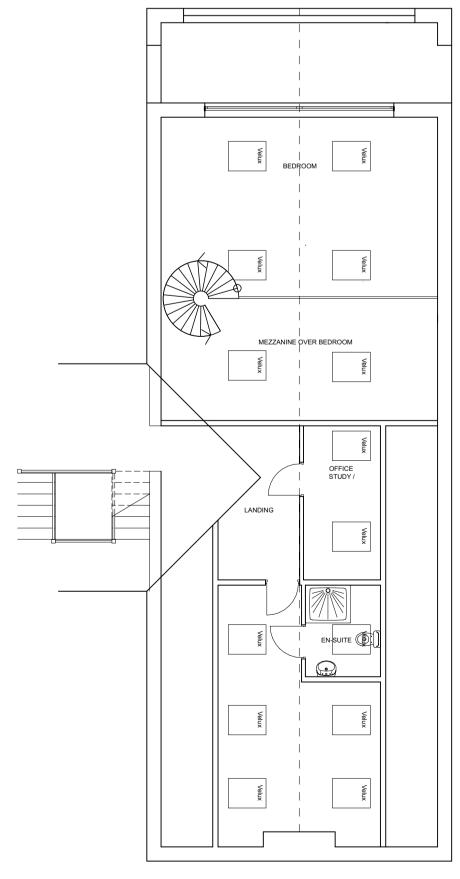

## SECOND FLOOR PLAN

|                                                        |                          | GE / GAMES<br>ROOM                             |
|--------------------------------------------------------|--------------------------|------------------------------------------------|
|                                                        |                          |                                                |
|                                                        |                          |                                                |
|                                                        | PAT                      | IO OVER GARAGE                                 |
|                                                        |                          |                                                |
|                                                        |                          |                                                |
|                                                        |                          |                                                |
|                                                        |                          | www.C49-Architecture.co.u                      |
|                                                        |                          |                                                |
|                                                        |                          | Info@C49Architecture.co.u<br>Tel: 01535 281432 |
| CLIENT DETAILS<br>BRACKEN HALL<br>DENHOLME<br>BRADFORD | DRAWING No<br>BCH-PL-002 | Info@C49Architecture.co.u<br>Tel: 01535 281432 |