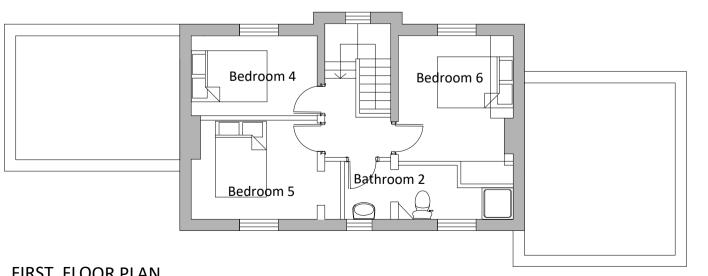

Areas Bedroom 1 -10.4m2 Bedroom 2 -10.1m2 Bedroom 3 - 9.4m2 Bedroom 4 - 7.0m2 Bedroom 5 - 9.3m2 Bedroom 6 -10.6m2 Living room / kitchen -16m2

 Revision
 Description
 Date

 Project
 Coleridge Gardens Darlington
 Date

© Intersect to Architects Limited. This drawing is copyright and must not be reproduced wholly or in part without prior permission. Do not scale from this drawing.

FIRST FLOOR PLAN Scale 1:100