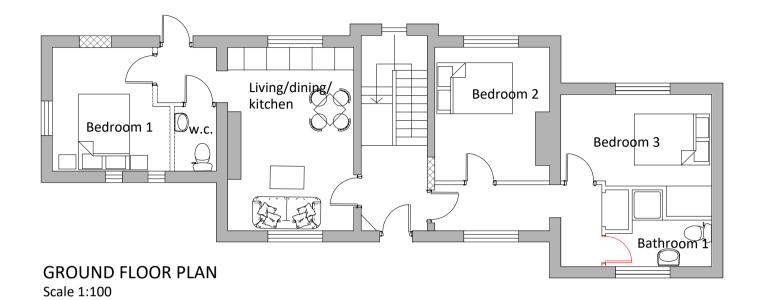

Areas Bedroom 1 -10.4m2 Bedroom 2 -10.1m2 Bedroom 3 - 9.4m2 Bedroom 4 - 7.0m2 Bedroom 5 - 9.3m2 Bedroom 6 -10.6m2 Living room / kitchen -16m2

 Revision
 Description
 Date

 Project
 Coleridge Gardens Darlington
 Date