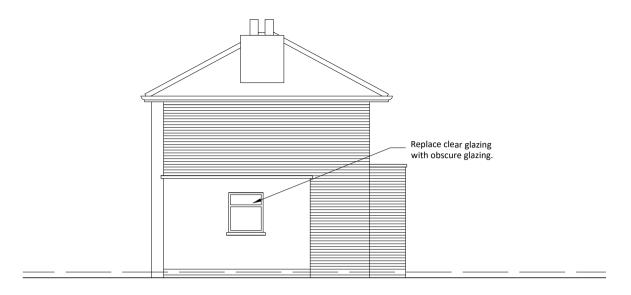

## **NORTH EAST ELEVATION**

Scale 1:100



## **SOUTH WEST ELEVATION**

Scale 1:100

| Revision | Description                     | Date |
|----------|---------------------------------|------|
| Project  | Coleridge Gardens<br>Darlington |      |



## Intersect





T. 0191 303 6283

Title

Elevations- Proposed North East and South West

| Scale    | Date     | Drawn by | Chckd by |
|----------|----------|----------|----------|
| 1:100@A4 | Feb 2023 | jkb      | ajs      |

Dwg. No.

SP-382-A-07 / -

@ Intersect™ Architects Limited. This drawing is copyright and must not be reproduced wholly or in part without prior permission. Do not scale from this drawing.