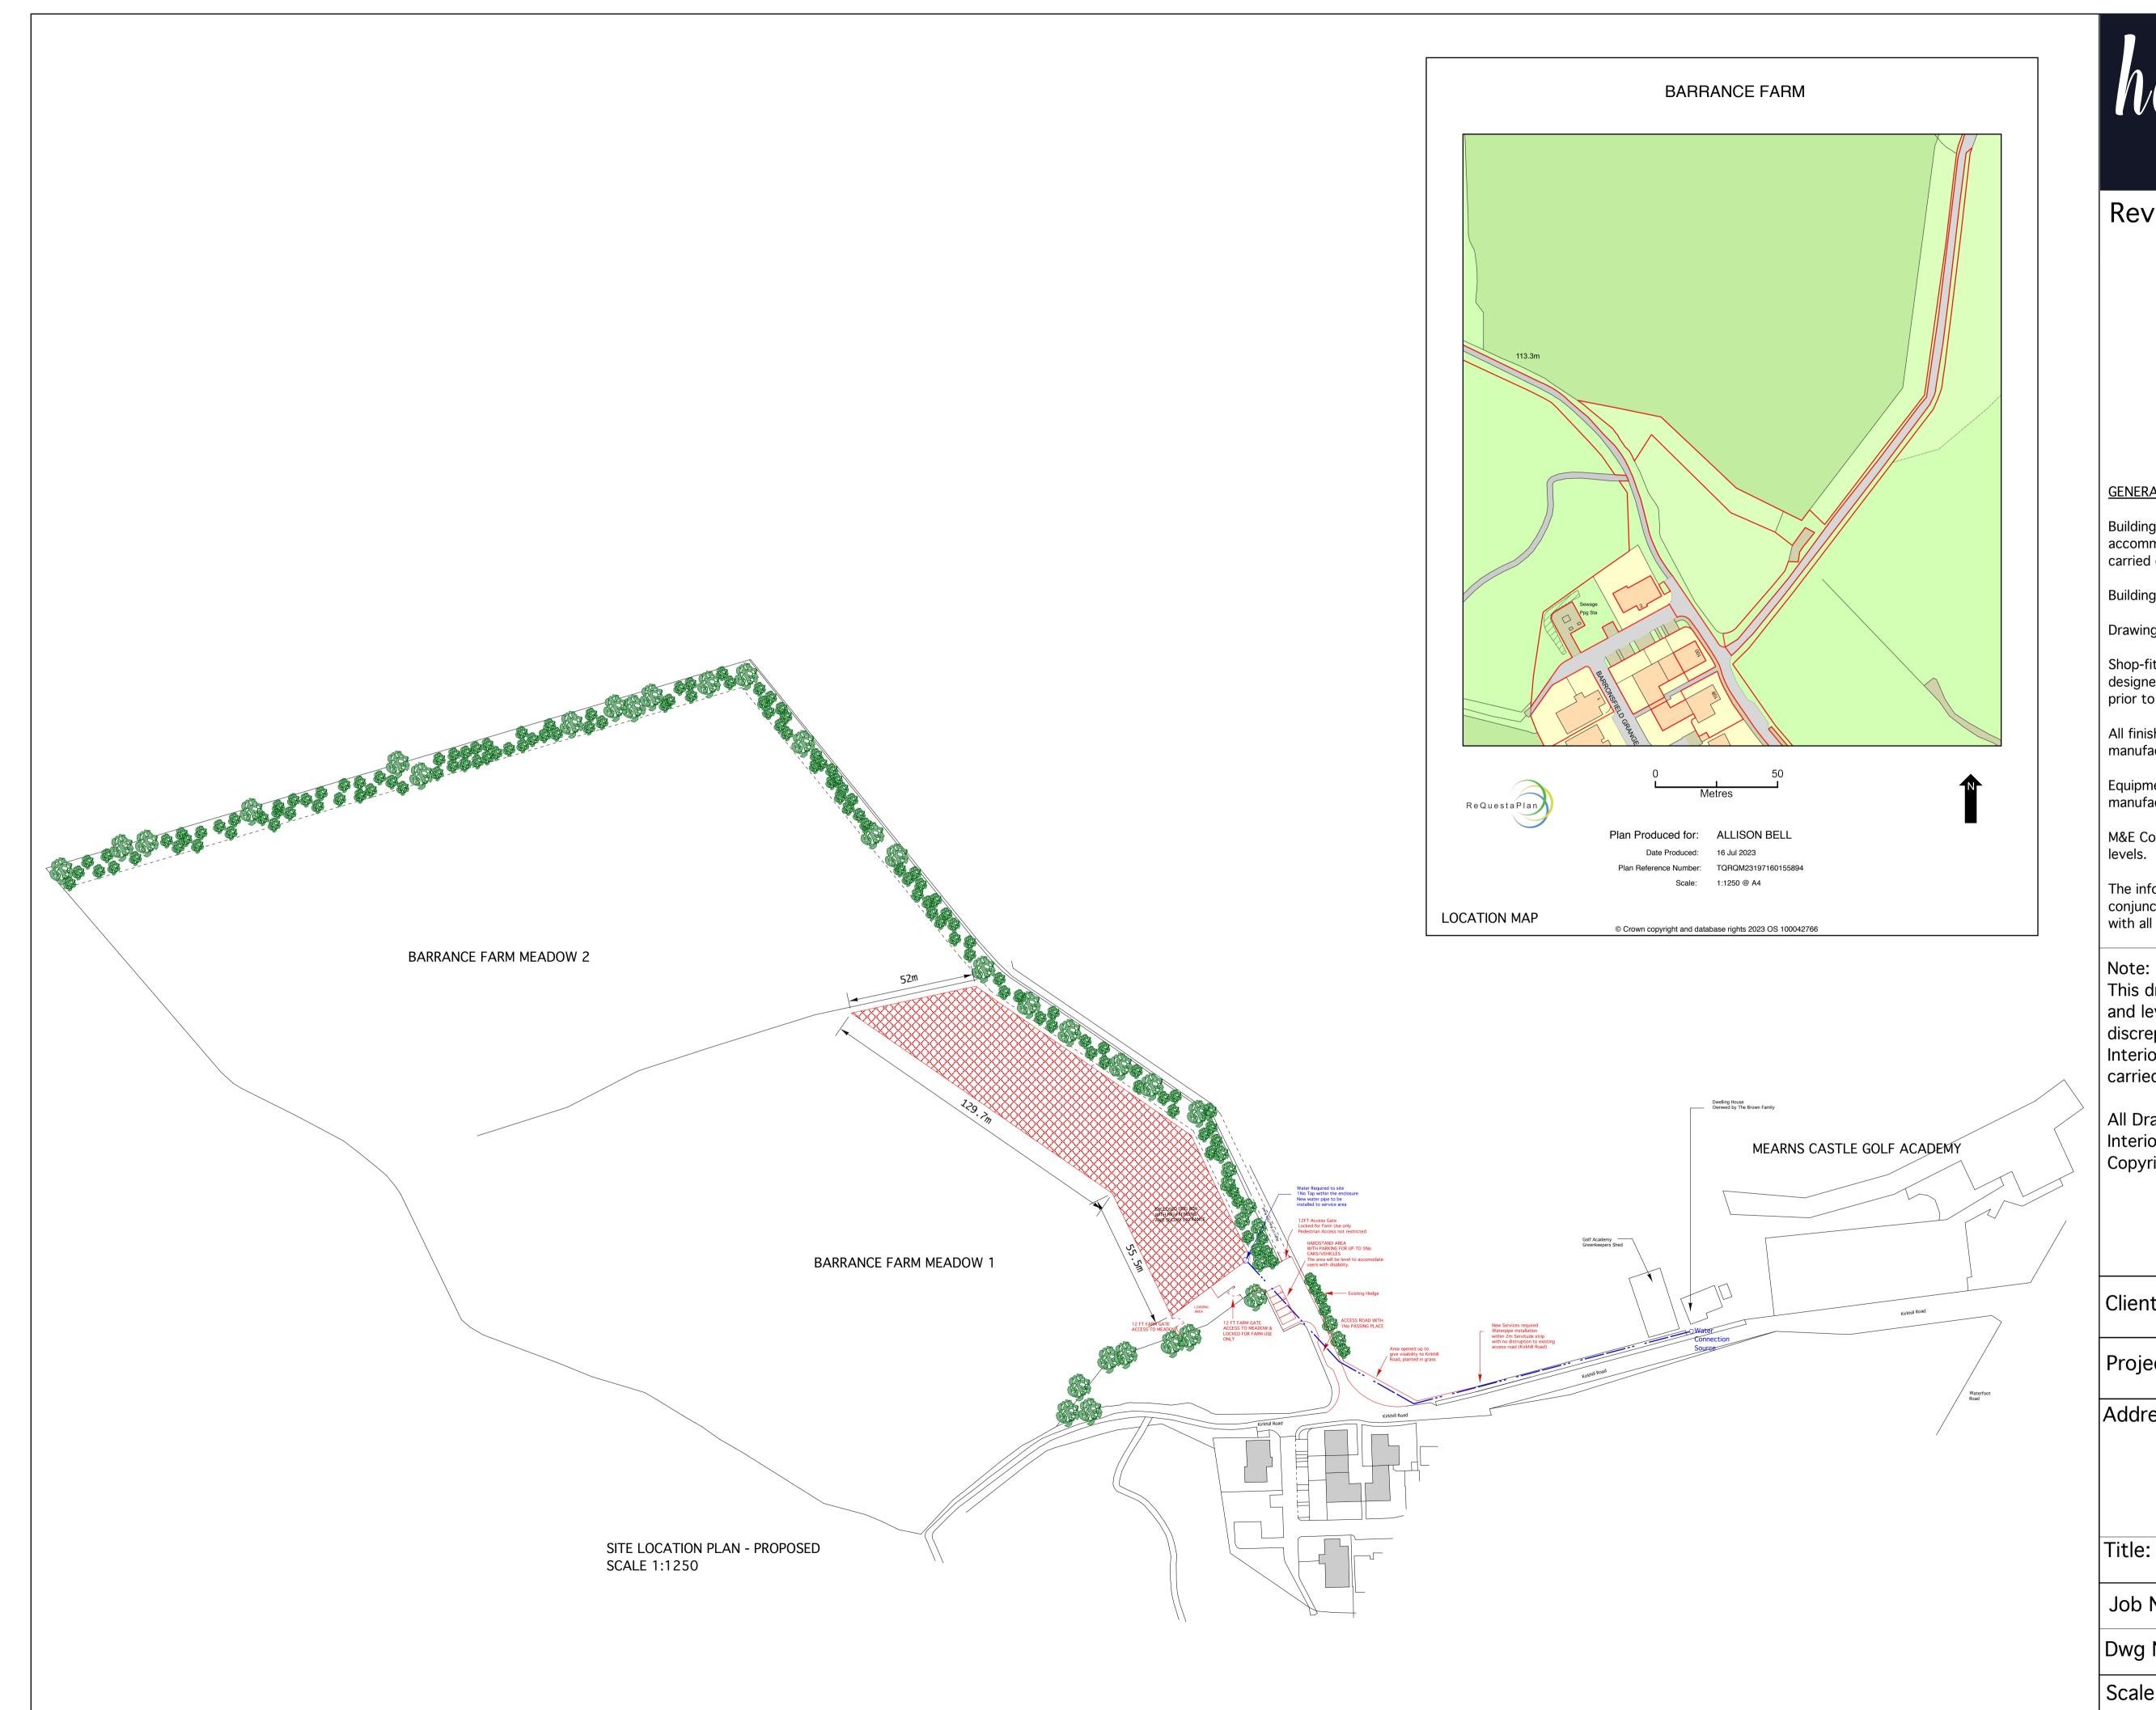

## Revision:

## **GENERAL NOTE**

Building information has been taken from Third Party. Areas & accommodation schedule may vary upon full building survey being carried out.

Building boundaries shown are indicative only.

Drawings provide Design Intent only.

Shop-fitting construction drawings must be approved by the designer

prior to manufacture.

All finishes to be approved by client and designer prior to manufacture.

Equipment dimensions to be confirmed by client prior to manufacture

M&E Contractor to confirm power/data requirements and LUX

The information listed within this drawing should be read in

with all other drawings and Specification Control Book.

This drawing must not be scaled. All dimensions and levels must be checked on site and any discrepancies are to be reported to Helen & Hazel Interior Design prior to works/manufacture being carried out. Assumptions should not be made.

All Drawings remain the property of Helen & Hazel Interior Design (HHID Ltd) and are subject to Copyright .

| Client:  | Mr. & Mrs.W Brown & Family                                         |                 |
|----------|--------------------------------------------------------------------|-----------------|
| Project: | Dog Run Free Development                                           |                 |
| Address: | Barrance Farm<br>Kirkhill Road<br>Newton Mearns<br>Glasgow G77 5RR |                 |
| Title:   | Proposed Land Layout                                               |                 |
| Job No:  | 555                                                                |                 |
| Dwg No:  | 555.02                                                             | Rev:            |
| Scale:   | 1:1250                                                             |                 |
| Date:    | June 2023                                                          | Drawn by:<br>AB |