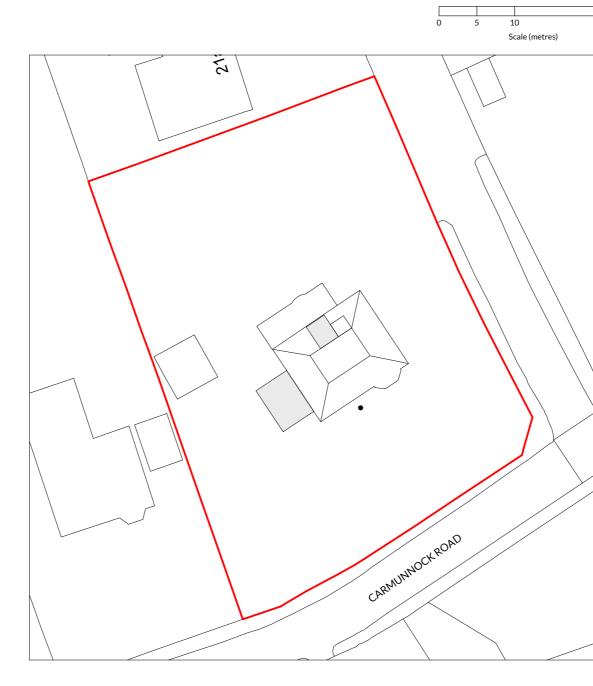

Proposed building extension

Proposed raised patio



## SITE PREPARATION

Ground to be prepared for new works by removing all unsuitable material, vegetable matter and tree or shrub roots to a suitable depth to prevent future growth. Seal up, cap off, disconnect and remove existing redundant services as necessary. Reasonable precautions must also be taken to avoid danger to health and safety caused by contaminants and ground gases e.g. landfill gases, radon, vapours etc. on or in the ground covered, or to be covered by the building. Setting out / all measurements to be checked by contractor before commencing works.

LOCATION PLAN - AS EXISTING

(1

1:1250







Responsibility is not accepted for errors made by others in scaling from this drawing. All construction information should be taken from figured dimensions only. All dimensions are in millimetres unless otherwise stated. All dimensions to be verified on site before proceeding with the work. Any discrepancies to be notified in writing to Architect immediately

## **Revision History**

25

| Rev.<br>F | Description<br>Updated to validate planning<br>appliation | Date<br>30/01/23 | <b>By</b><br>SM |
|-----------|-----------------------------------------------------------|------------------|-----------------|
| E         | Ground floor extension revised as per client comments     | 13/11/23         | CPS             |
| D         | CONCEPT REDESIGN