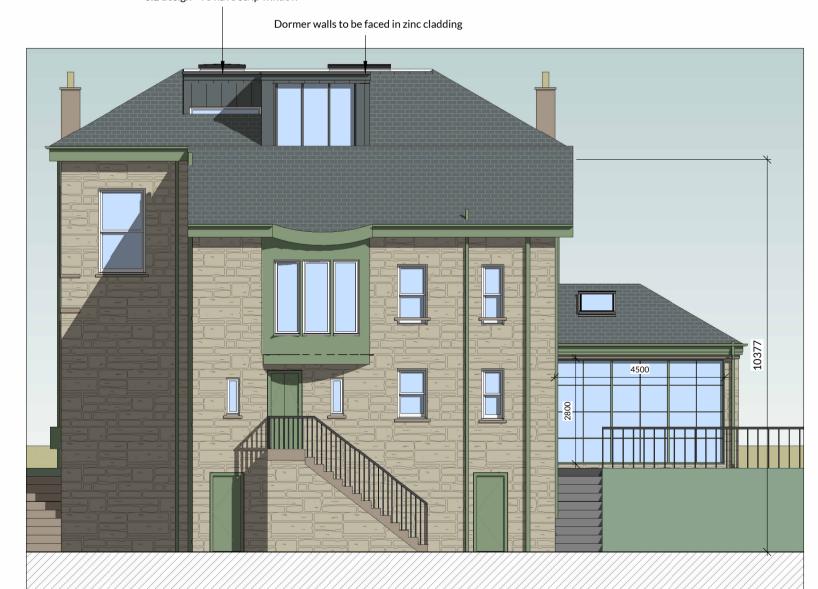

A ELEVATION A

Proposed inverted dormer to be formed within existing roof - subject to S.E design - To have strip window

C ELEVATION C

D ELEVATION D

Responsibility is not accepted for errors made by others in scaling from this drawing. All construction information should be taken from figured dimensions only. All dimensions are in millimetres unless otherwise stated. All dimensions to be verified on site before proceeding with the work. Any discrepancies to be notified in writing to Architect immediately