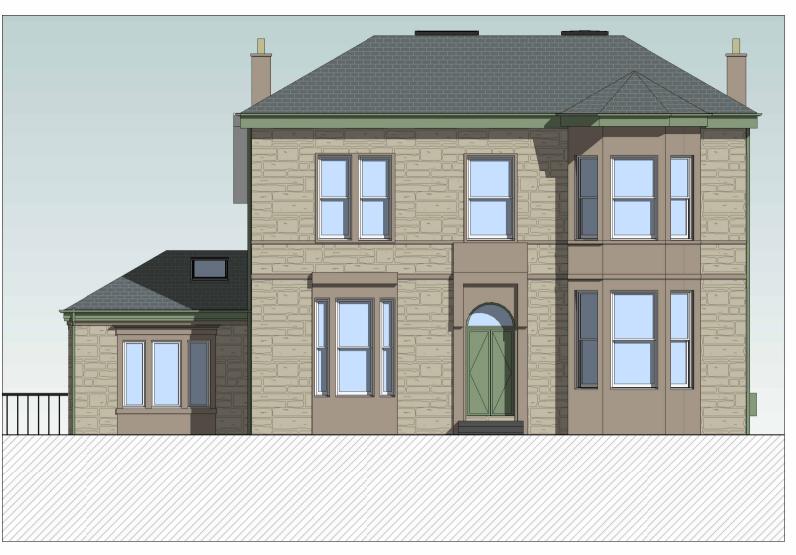

A ELEVATION A

Proposed inverted dormer to be formed within existing roof - subject to S.E design - To have strip window

C ELEVATION C

D ELEVATION D

Responsibility is not accepted for errors made by others in scaling from this drawing. All construction information should be taken from figured dimensions only. All dimensions are in millimetres unless otherwise stated. All dimensions to be verified on site before proceeding with the work. Any discrepancies to be notified in writing to Architect immediately