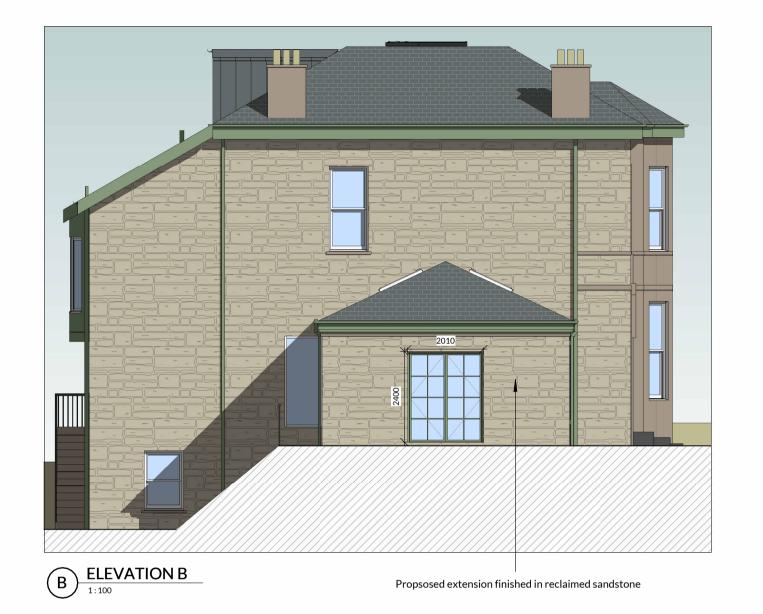

A ELEVATION A

Proposed inverted dormer to be formed within existing roof - subject to S.E design - To have strip window

C ELEVATION C

D ELEVATION D

Responsibility is not accepted for errors made by others in scaling from this drawing. All construction information should be taken from figured dimensions only. All dimensions are in millimetres unless otherwise stated. All dimensions to be verified on site before proceeding with the work. Any discrepancies to be notified in writing to Architect immediately