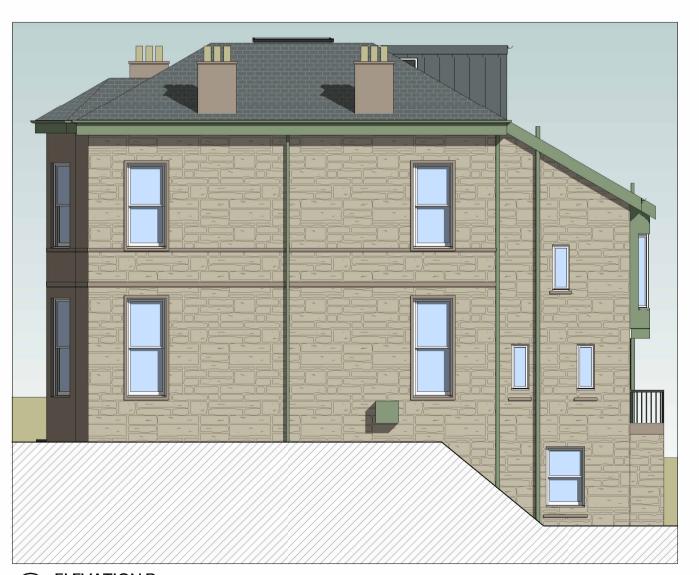

A ELEVATION A

Proposed inverted dormer to be formed within existing roof - subject to S.E design - To have strip window

C ELEVATION C

D ELEVATION D

Responsibility is not accepted for errors made by others in scaling from this drawing. All construction information should be taken from figured dimensions only. All dimensions are in millimetres unless otherwise stated. All dimensions to be verified on site before proceeding with the work. Any discrepancies to be notified in writing to Architect immediately