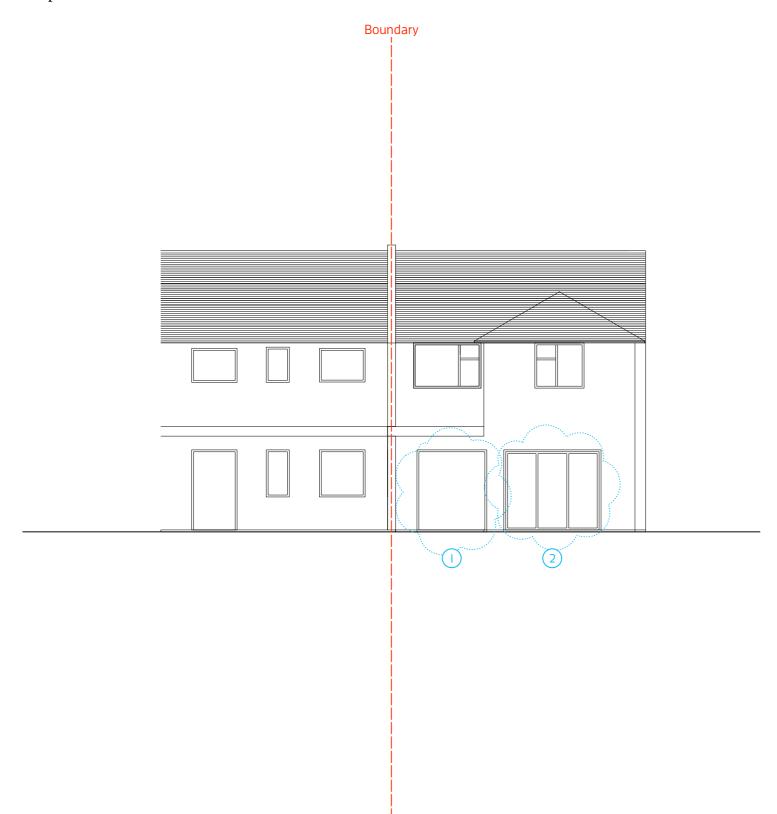

#### Proposed Rear Elevation @ 1:100

#### <u>Summary Of Changes Made Since This Drawing Was Last Issued:</u>

- I) Structural Opening Now I845 w / 2l60 h. Was I470 w / I240 h;
- 2) Structural Opening Now 2575 w / 2160 h. Was 2200 w / 2160 h;
- 3) New Glazed Door With Frosted Finish To Glass;
- 4) Structural Opening Now 2200 w / I240 h. Was 2030 w / I240 h;
- 5) New Window With Frosted Finish To Glass;
- 6) Landscape Changes To Provide Side Access.