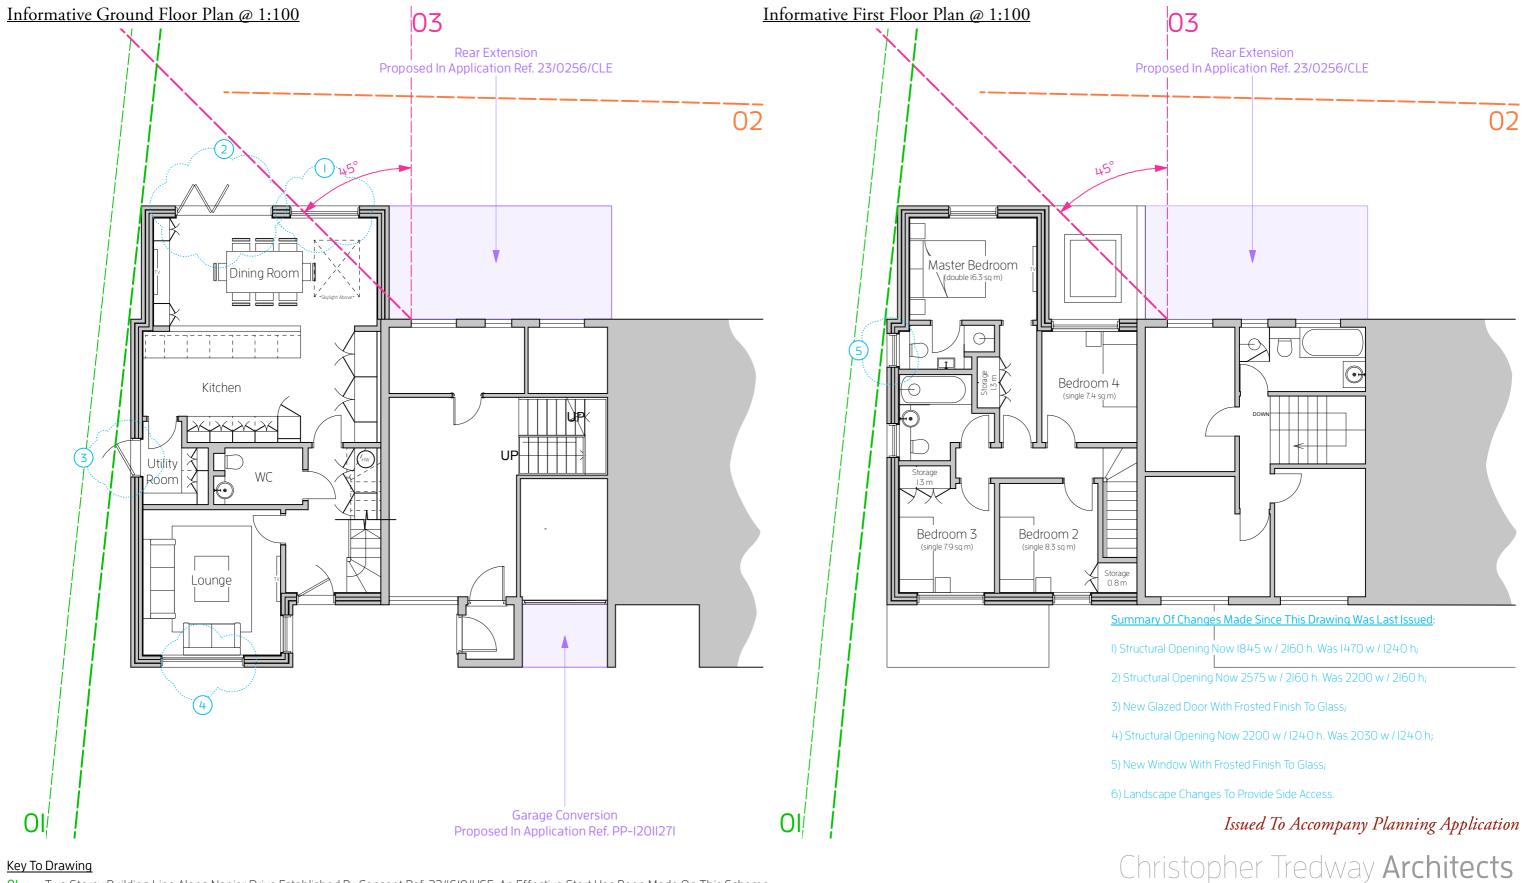

- Two Storey Building Line Along Napier Drive Established By Consent Ref. 22/1619/HSE. An Effective Start Has Been Made On This Scheme.
- 21 m Front To Back Seperation Distance.
- 45° Line From The Corner Of The First Floor Window To No. I.