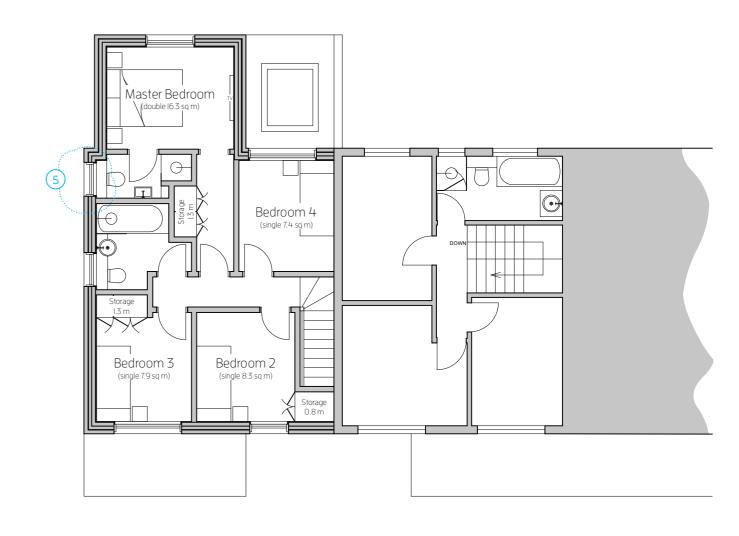

## Summary Of Changes Made Since This Drawing Was Last Issued:

- I) Structural Opening Now I845 w / 2160 h. Was I470 w / I240 h;
- 2) Structural Opening Now 2575 w / 2160 h. Was 2200 w / 2160 h;
- 3) New Glazed Door With Frosted Finish To Glass;
- 4) Structural Opening Now 2200 w / I240 h. Was 2030 w / I240 h;
- 5) New Window With Frosted Finish To Glass;
- 6) Landscape Changes To Provide Side Access.