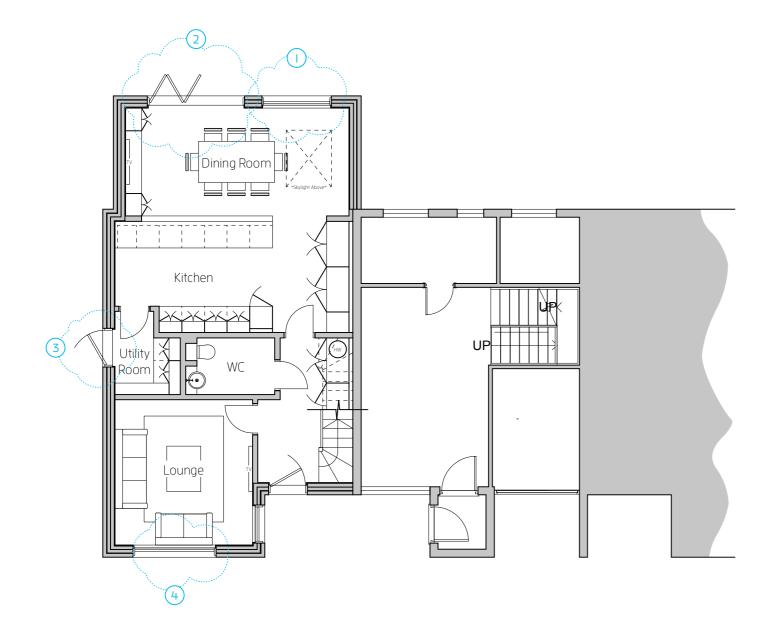

## Summary Of Changes Made Since This Drawing Was Last Issued:

- I) Structural Opening Now I845 w / 2160 h. Was I470 w / I240 h;
- 2) Structural Opening Now 2575 w / 2160 h. Was 2200 w / 2160 h;
- 3) New Glazed Door With Frosted Finish To Glass;
- 4) Structural Opening Now 2200 w / I240 h. Was 2030 w / I240 h;
- 5) New Window With Frosted Finish To Glass;
- 6) Landscape Changes To Provide Side Access.