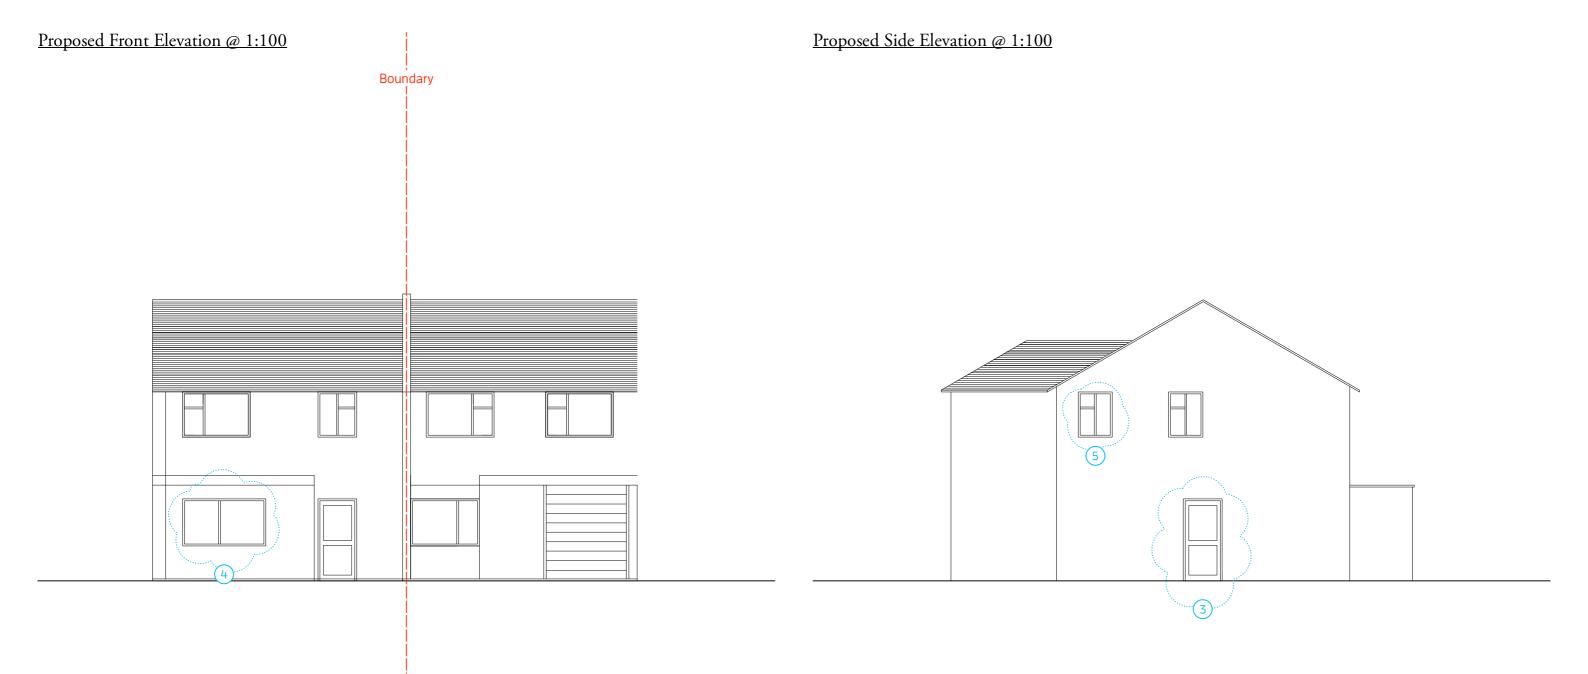

## Summary Of Changes Made Since This Drawing Was Last Issued:

- I) Structural Opening Now I845 w / 2l60 h. Was I470 w / I240  $h_{\hat{\imath}}$
- 2) Structural Opening Now 2575 w / 2160 h. Was 2200 w / 2160 h;
- 3) New Glazed Door With Frosted Finish To Glass;
- 4) Structural Opening Now 2200 w / I240 h. Was 2030 w / I240 h;
- 5) New Window With Frosted Finish To Glass;
- 6) Landscape Changes To Provide Side Access.