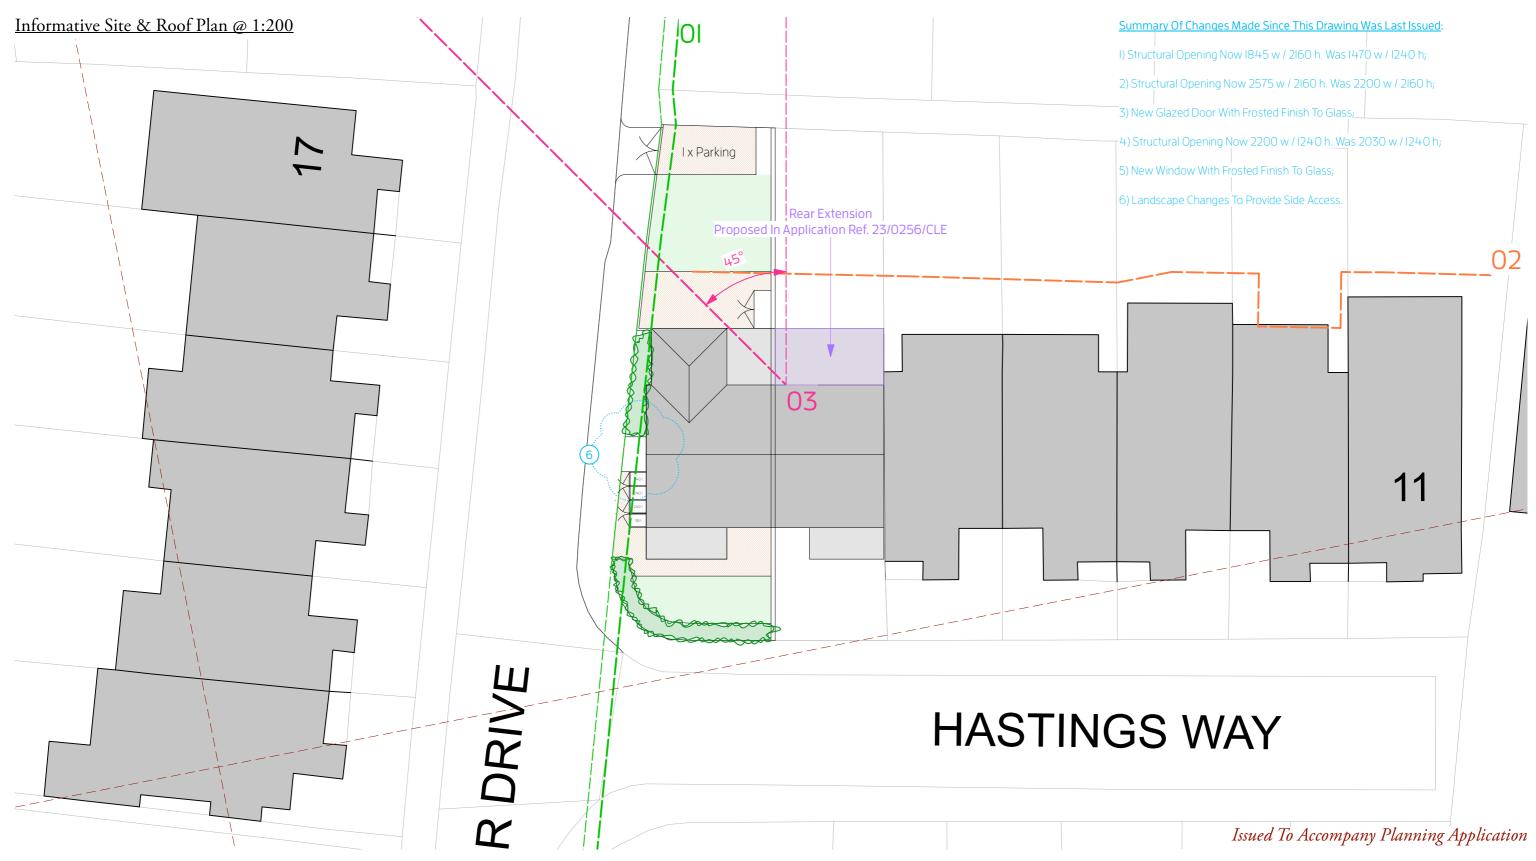

## Key To Drawing

- Two Storey Building Line Along Napier Drive Established By Consent Ref. 22/1619/HSE. An Effective Start Has Been Made On This Scheme.
- 21 m Front To Back Seperation Distance.
- 45° Line From The Corner Of The First Floor Window To No. I.

NB: Colour Coding Altered To Differentiate These Notes From Amendment Notes

40m

## 1 Hastings Way

Site: I Hastings Way, Bushey WD23 2JX.

Title: Informative Site & Roof Plan Date: II/I2/2023

Drawing No: 099 / SK 02 Revision: B

Job No: 099

Scale: 1:200 @ 100% A3 L