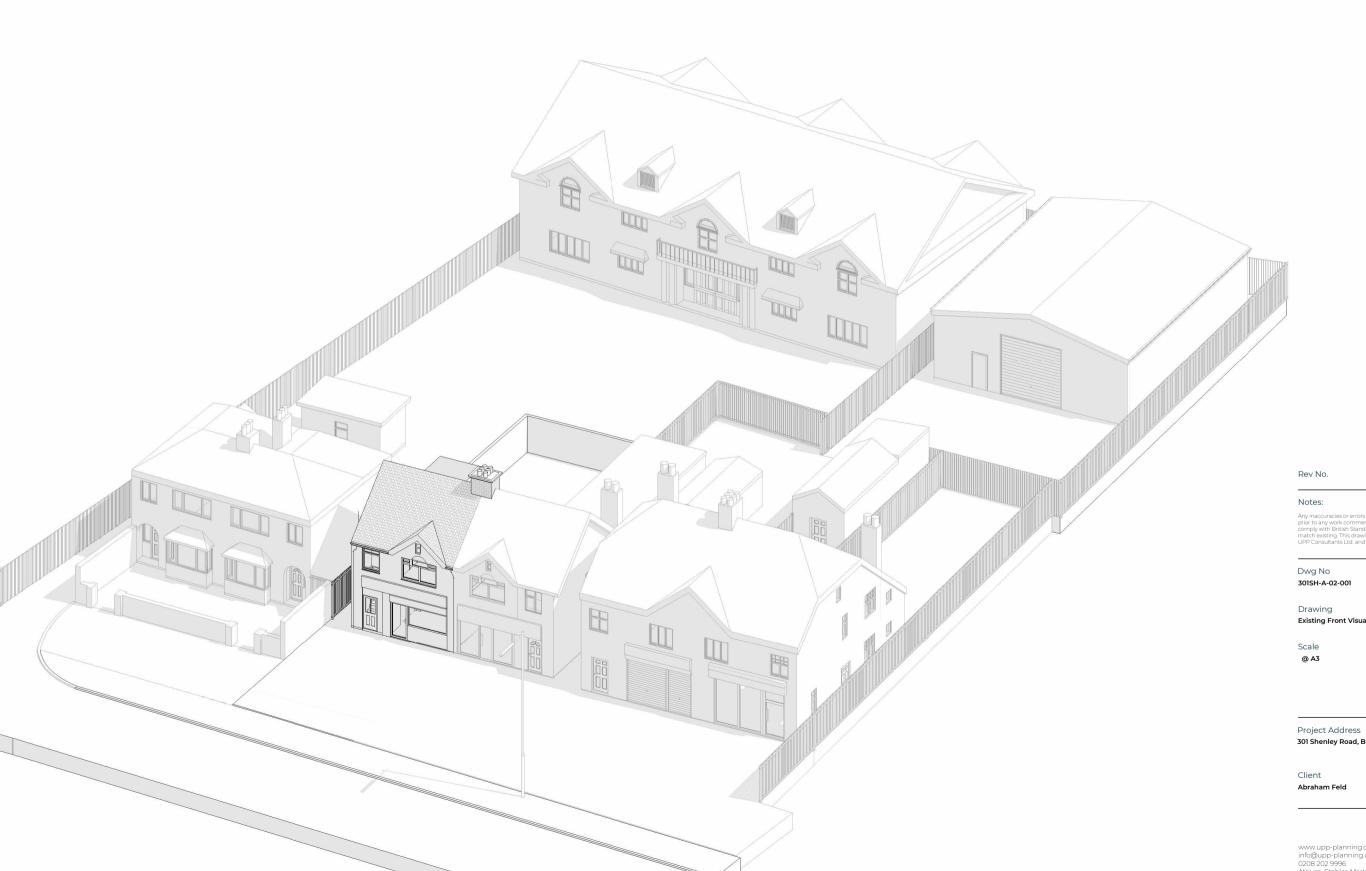

Drawn

Checked Existing Front Visualizati

Issue Date 26.01.2024

301 Shenley Road, Borehamwood WD6 1TH

Description

Drawn

Checked Existing Rear Visualization

Issue Date 26.01.2024