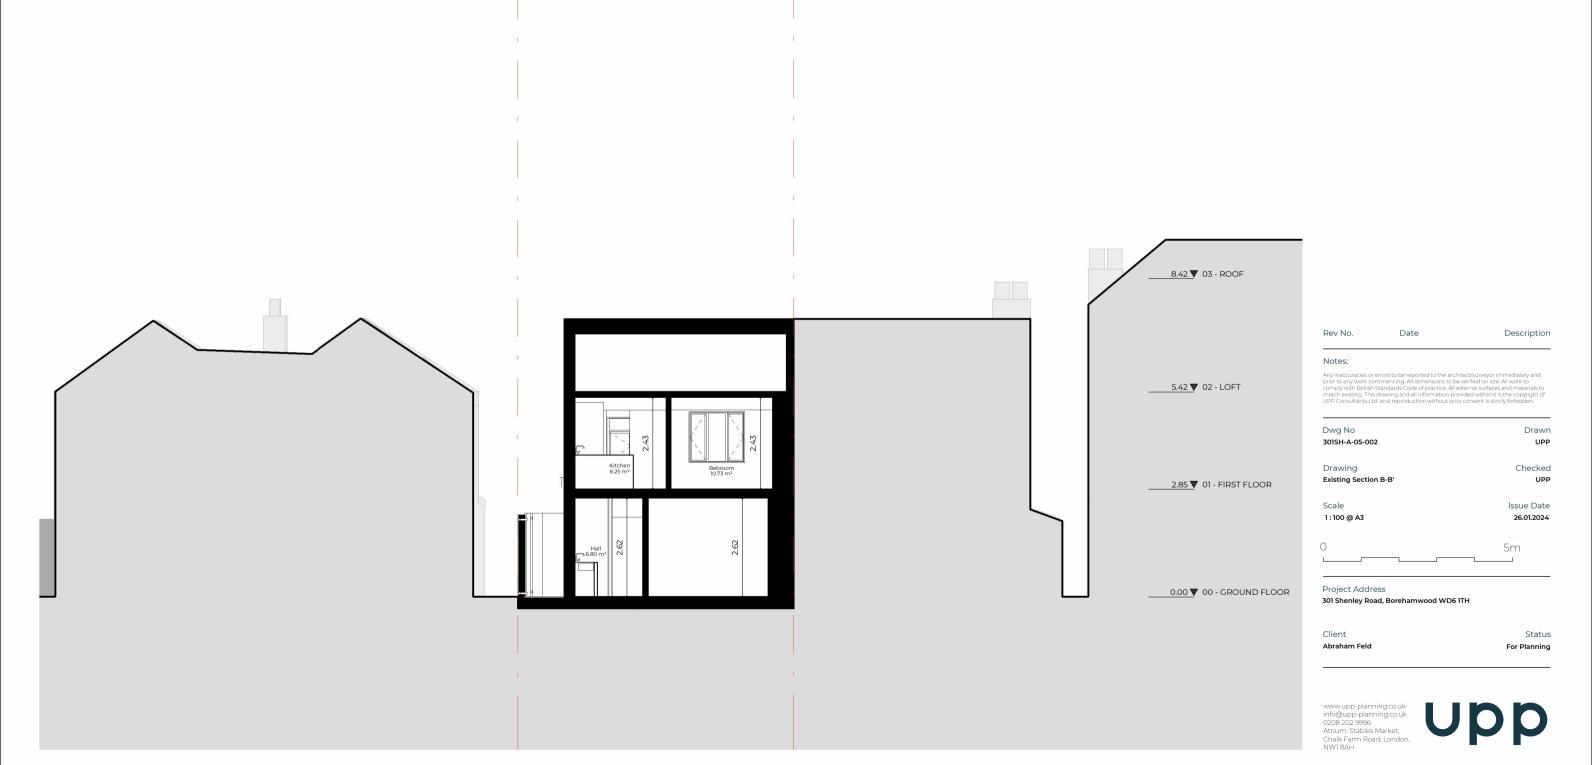

### Notes:

Any inaccuracies or errors to be reported to the architect/suneyor immediately and prior to any work commencing. All dimensions to be verified on site. All work to comply with British Standards Code of practice. All external surfaces and materials to match existing. This drawing and all information provided within it is the copyright of UPP Consultants Ltd. and reproduction without prior consent is strick forbidden.

 Dwg No
 Drawn

 301SH-A-06-003
 UPP

Drawing Checked Existing East Elevation UPP

 Scale
 Issue Date

 1:100 @ A3
 26.01.2024

0 5m

Project Address

301 Shenley Road, Borehamwood WD6 1TH