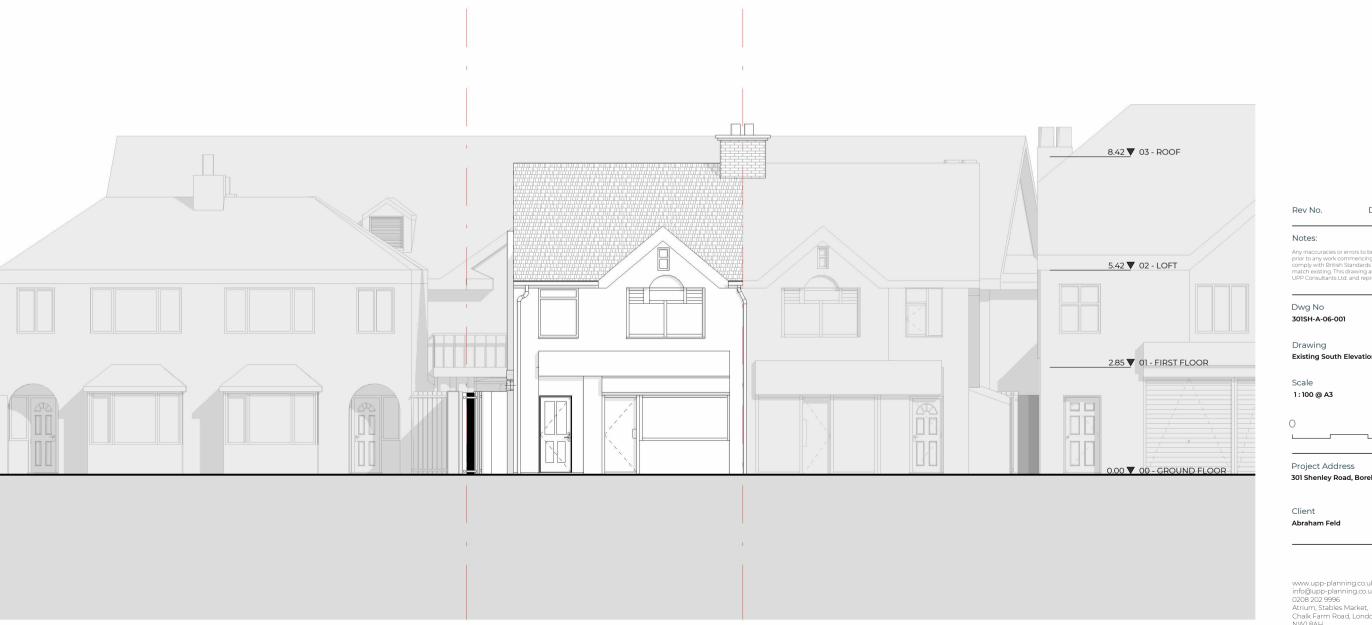

#### Notes:

Dwg No Drawn 301SH-A-06-001 UPP

Scale Issue Date

1:100 @ A3 26.01.2024

5m

Project Address

301 Shenley Road, Borehamwood WD6 1TH

Client Abraham Feld

Status For Planning

Checked

Date Description

Drawn UPP

Checked Existing North Elevation UPP

Issue Date 26.01.2024

5m

301 Shenley Road, Borehamwood WD6 1TH