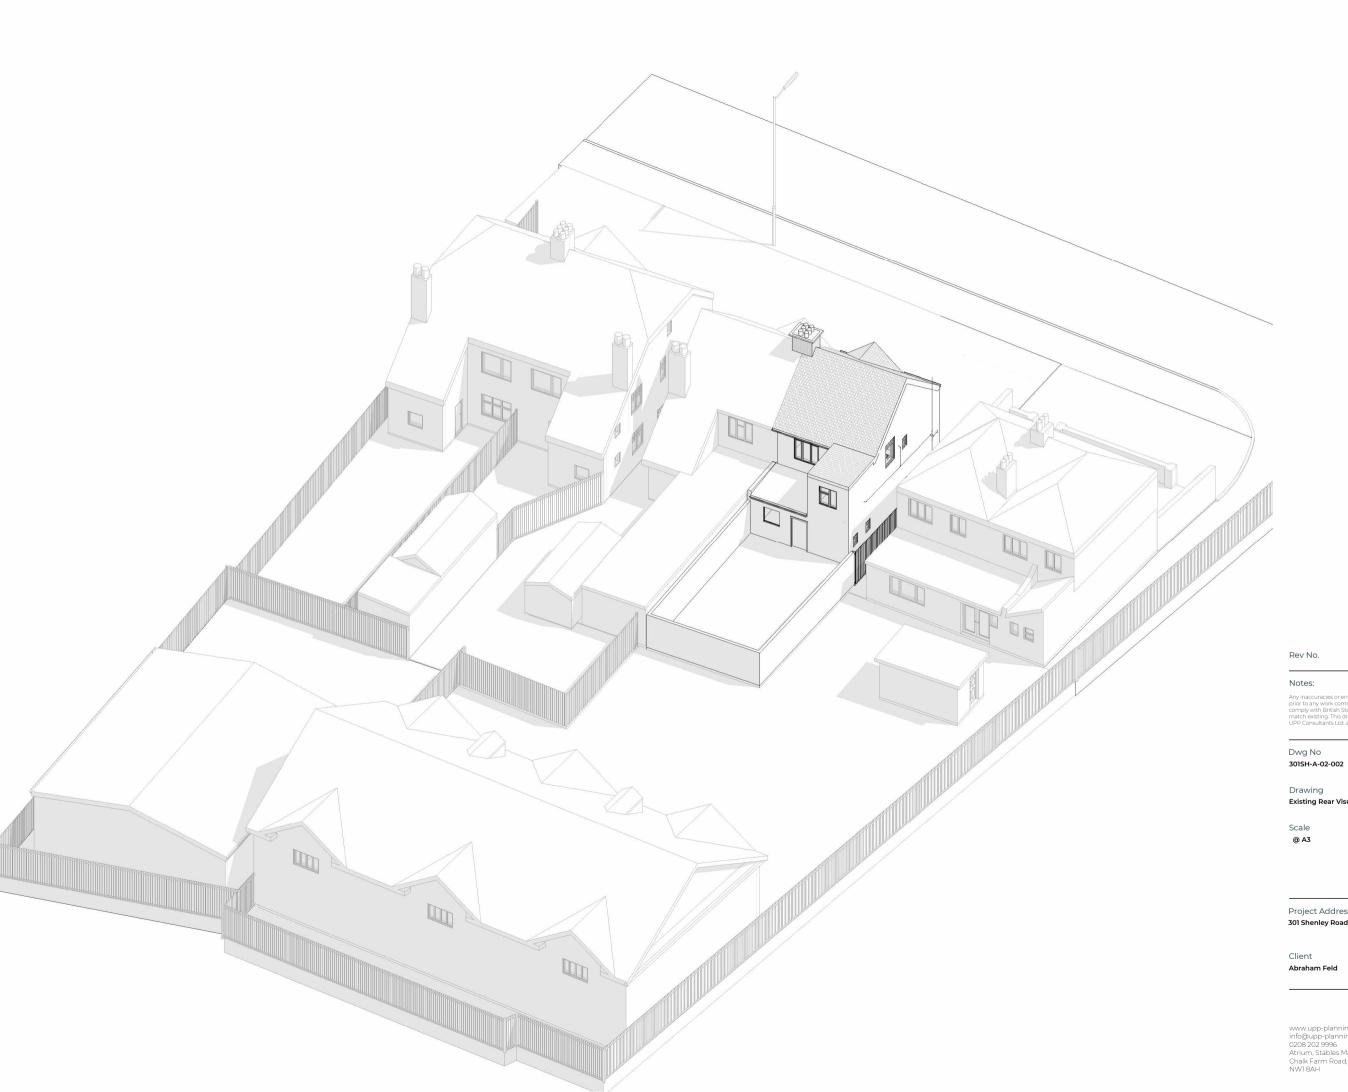

Drawn

Checked Existing Front Visualizati

Issue Date 26.01.2024

301 Shenley Road, Borehamwood WD6 1TH

Description

Drawn

Checked Existing Rear Visualization

Issue Date 26.01.2024