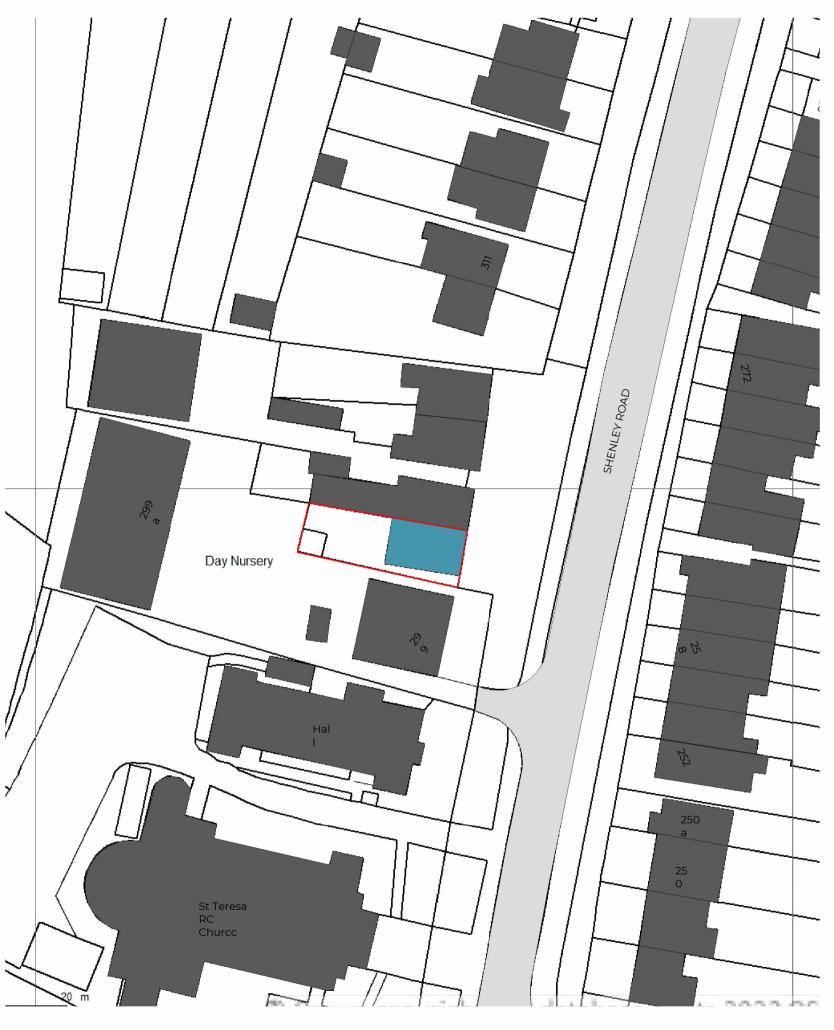

### Notes:

Dwg No Drawn 301SH-A-01-002

Drawing Checked Block plans

Scale Issue Date 1:200 @ A3 26.01.2024

Project Address

301 Shenley Road, Borehamwood WD6 1TH

Client Status Abraham Feld For Planning

Description