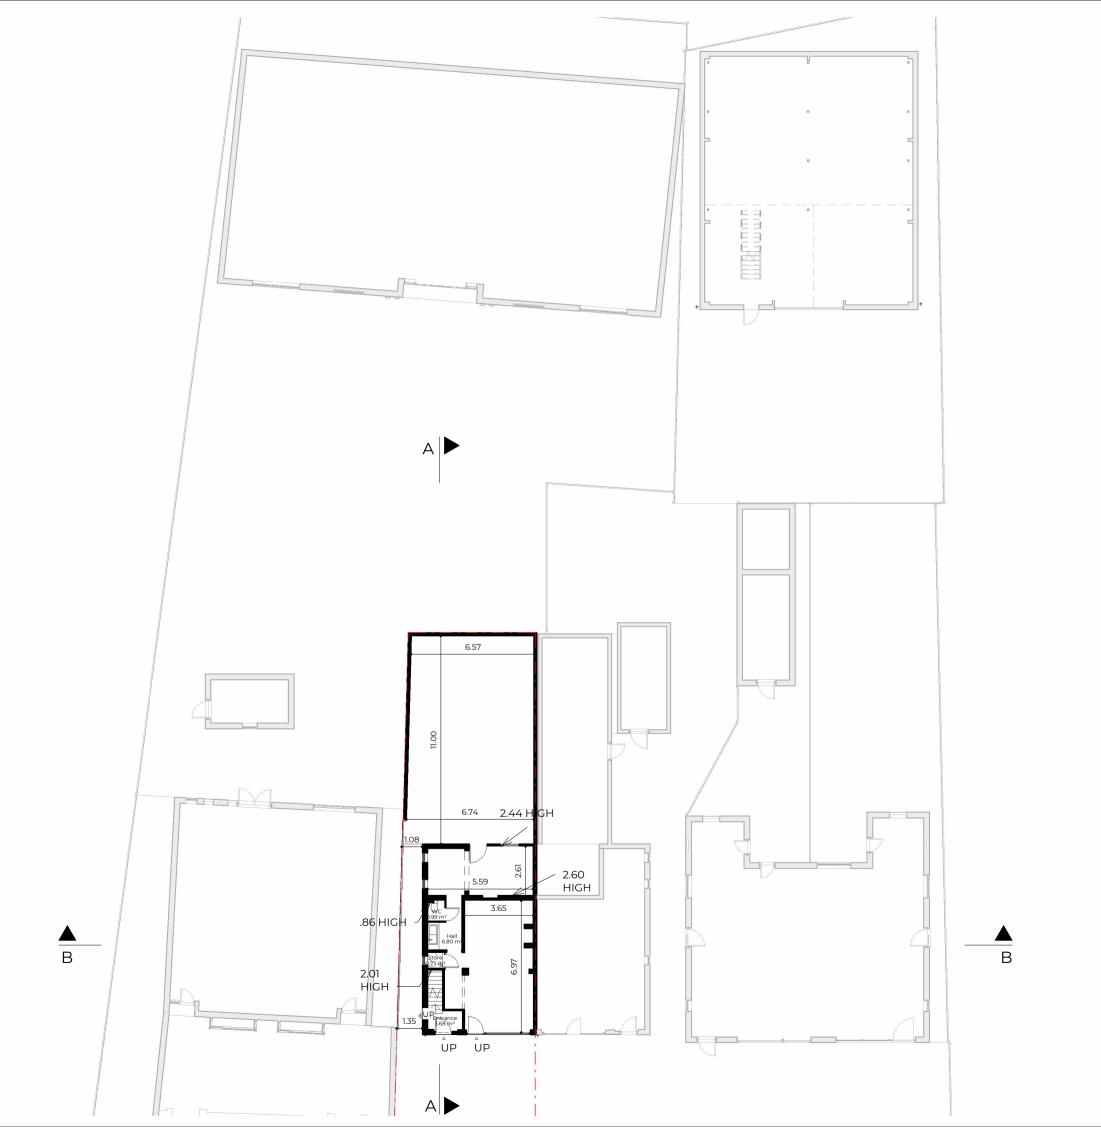

 Dwg No
 Drawn

 301SH-A-03-001
 UPP

Existing Ground Floor Plan UP

Checked

Scale Issue Date 1: 200 @ A3 26.01.2024

Project Address

301 Shenley Road, Borehamwood WD6 1TH

Client Status Abraham Feld For Planning