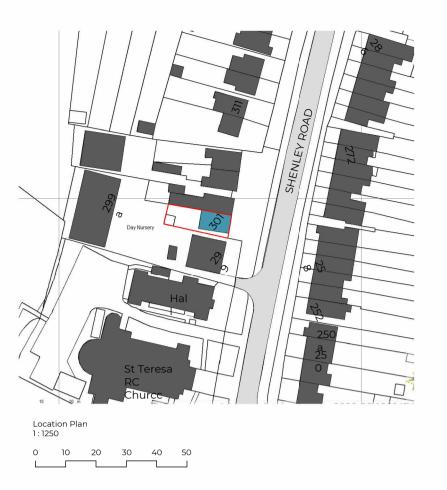

## Notes:

Dwg No Drawn 301SH-A-01-001 UPP

Drawing Checked Location Plan UPP

Scale Issue Date Como se indica @ A3 26.01.2024

5m **(T**)

Project Address

301 Shenley Road, Borehamwood WD6 1TH

Status Client For Planning Abraham Feld