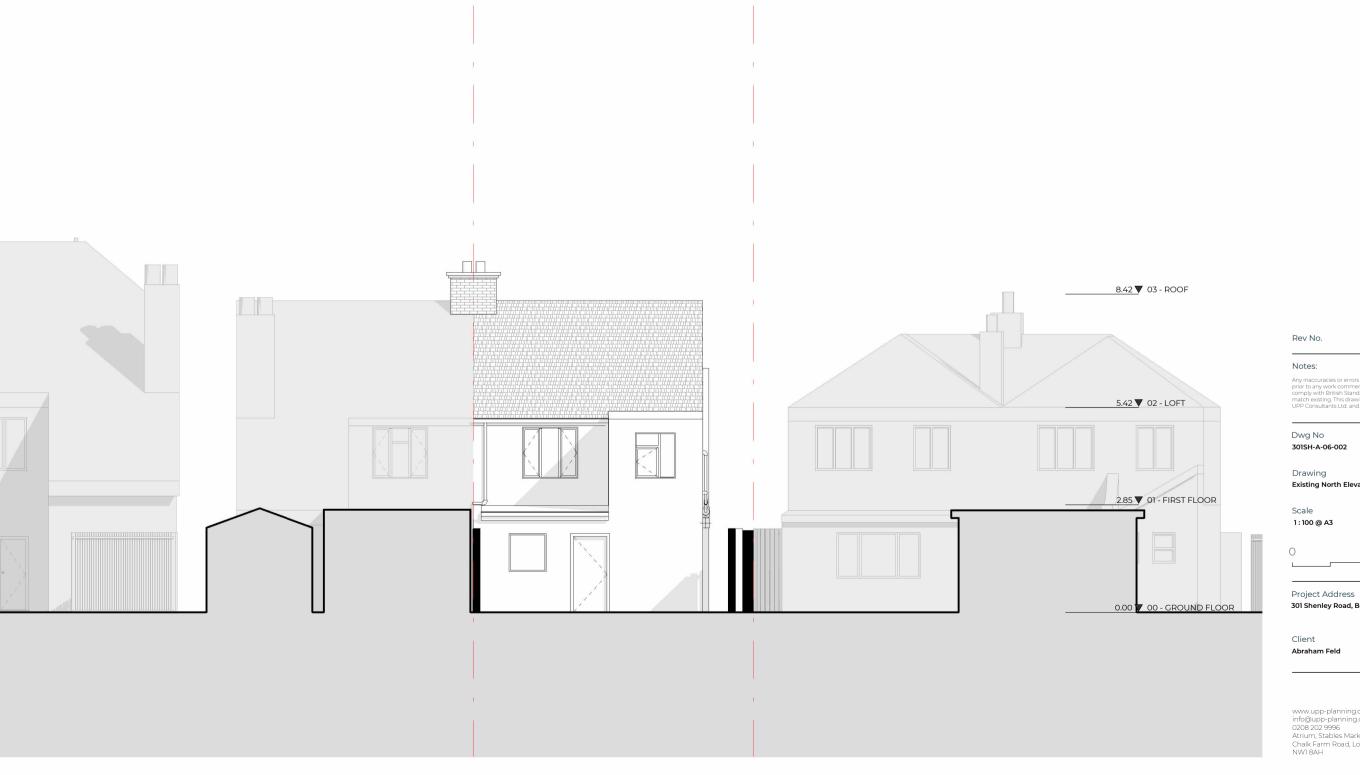

Status For Planning

Checked

Date Description

Drawn UPP

Checked Existing North Elevation UPP

Issue Date 26.01.2024

5m

301 Shenley Road, Borehamwood WD6 1TH