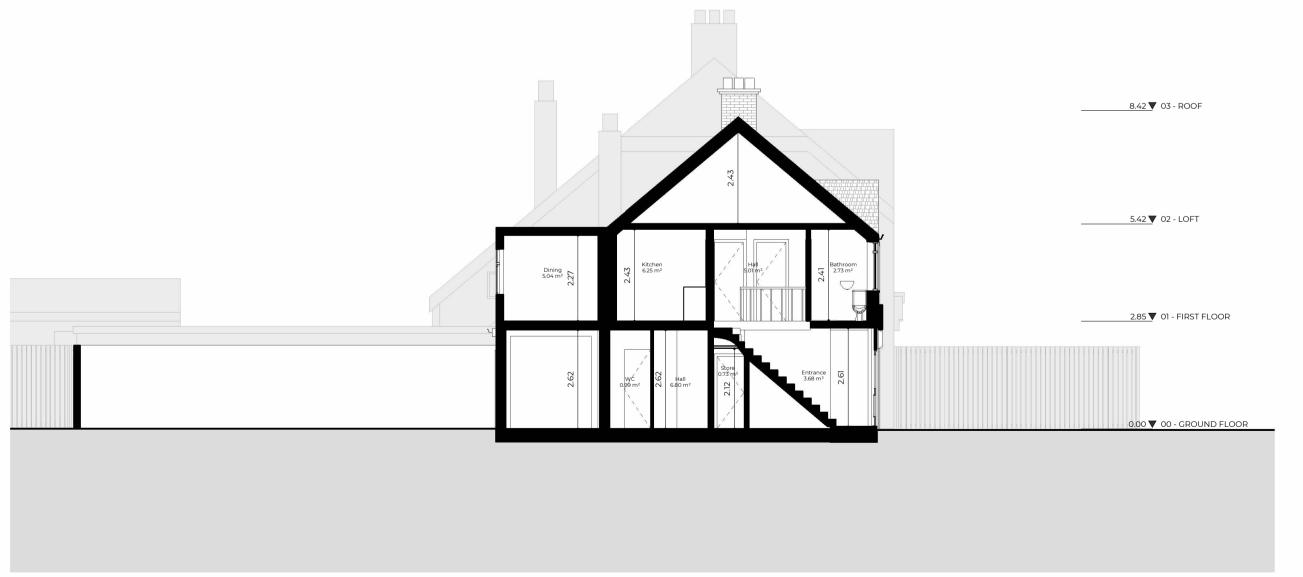

### Notes:

Any inaccuracies or errors to be reported to the architect/surveyor immediately and prior to any work commencing. All dimensions to be verified on site. All work to comply with Pittish Standards Code of practice. All external surfaces and materials to match existing. This drawing and all information provided within it is the copyright of UPP Consultants Ltd. and reproduction without prior consent is stricly forbidden.

Drawn Dwg No 301SH-A-05-001 UPP

Drawing Checked Existing Section A-A' UPP

Scale Issue Date 1:100 @ A3 26.01.2024

5m

Project Address

301 Shenley Road, Borehamwood WD6 1TH

Client Abraham Feld

Date Rev No. Description