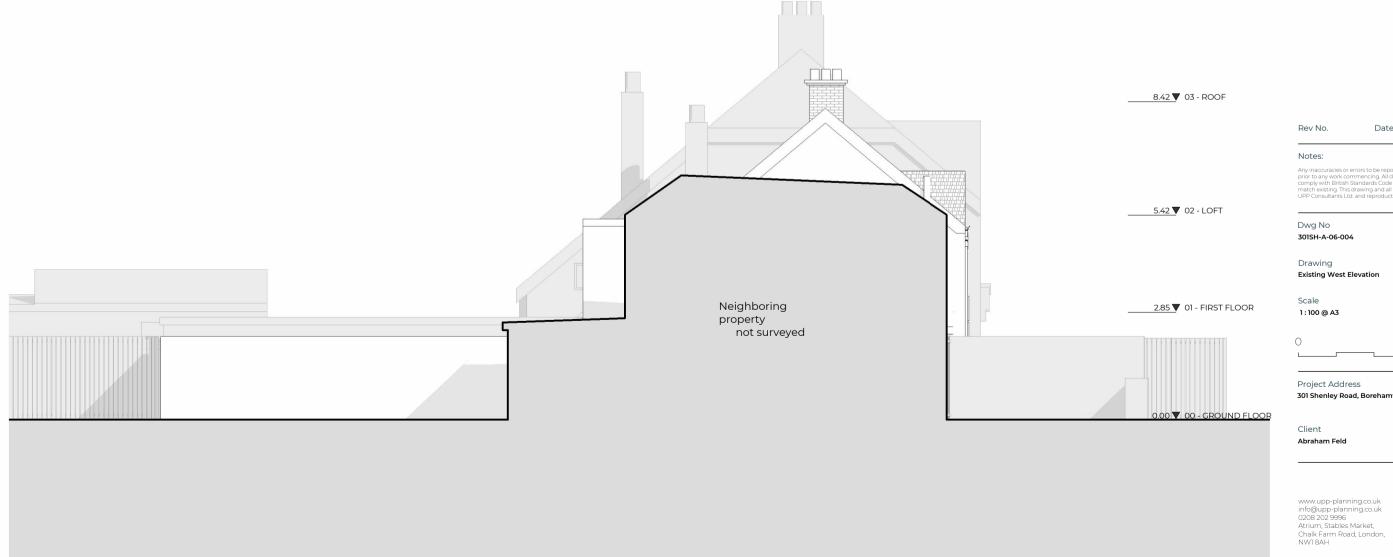

### Notes:

Any inaccuracies or errors to be reported to the architect/suneyor immediately and prior to any work commencing. All dimensions to be verified on site. All work to comply with British Standards Code of practice. All external surfaces and materials to match existing. This drawing and all information provided within it is the copyright of UPP Consultants Ltd. and reproduction without prior consent is strick forbidden.