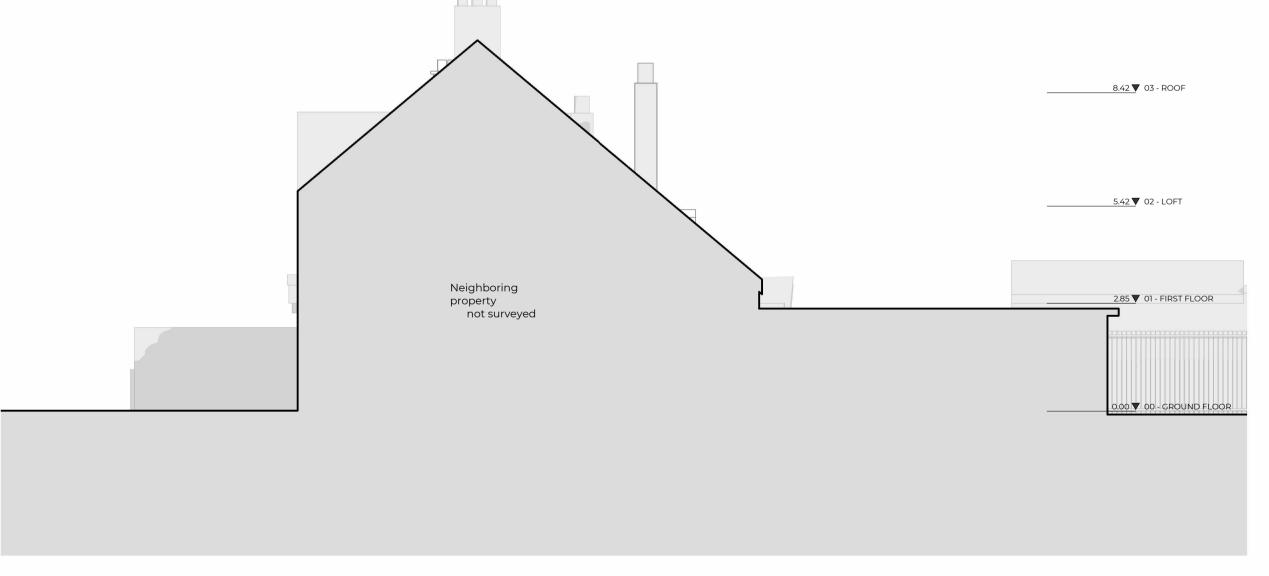

 Dwg No
 Drawn

 301SH-A-06-003
 UPP

Drawing Checked Existing East Elevation UPP

 Scale
 Issue Date

 1:100 @ A3
 26.01.2024

0 5m

Project Address

301 Shenley Road, Borehamwood WD6 1TH