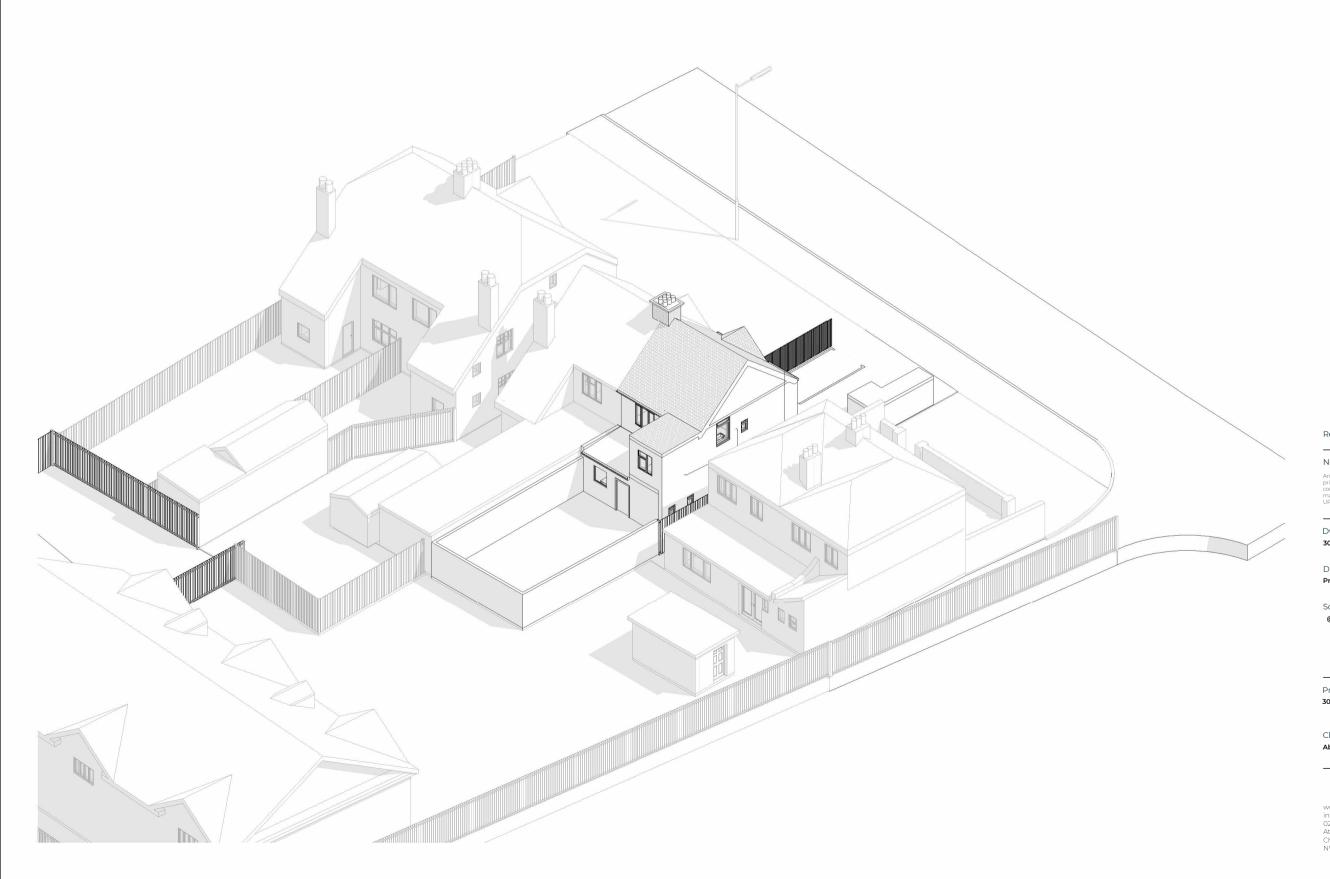

| 10m 🦳        |
|                                     |              |
| Project Address                     |              |
|                                     |              |
| 301 Shenley Road, Borehamwood WD6 1 | тн           |
|                                     | тн<br>Status |

www.upp-planning.co.uk info@upp-planning.co.uk 0208 202 9996 Atrium, Stables Market, Chalk Farm Road, London, NWI 8AH



Rev No. Date Description Notes: Any inaccu prior to any Dwg No 301sh-a-02-101 Drawn cv Drawing Checked EA Proposed Front Vis Scale Issue Date @ A3 30.01.2024

Project Address 301 Shenley Road, Borehamwood WD6 1TH

Client Abraham Feld

Status For Planning

www.upp-planning.co.uk info@upp-planning.co.uk 0208 202 9996 Atrium, Stables Market, Chalk Farm Road, London, NW1 8AH





Rev No.

Date

Description

Notes:

Any inaccuracies prior to any work encing. All dimensions to be veri ordereds Code of practice. All extern

| Dwg No         |  |
|----------------|--|
| 301SH-A-02-102 |  |
|                |  |
| Drawing        |  |

#### Proposed Rear Visualization

Scale @ A3 Checked EA

Drawn cv

Issue Date 30.01.2024

Project Address

301 Shenley Road, Borehamwood WD6 1TH

Client Abraham Feld

Status For Planning







В















Date

Rev No.

\_\_\_\_

www.upp-planning.co.uk info@upp-planning.co.uk 0208 202 9996 Atrium, Stables Market, Chalk Farm Road, London, NWI 8AH

Description



Rev No.

Date

Description

#### Notes:

Any inaccuracies or errors to be reported to the architect/surveyor immediately and prior to any work commencing. All dimensions to