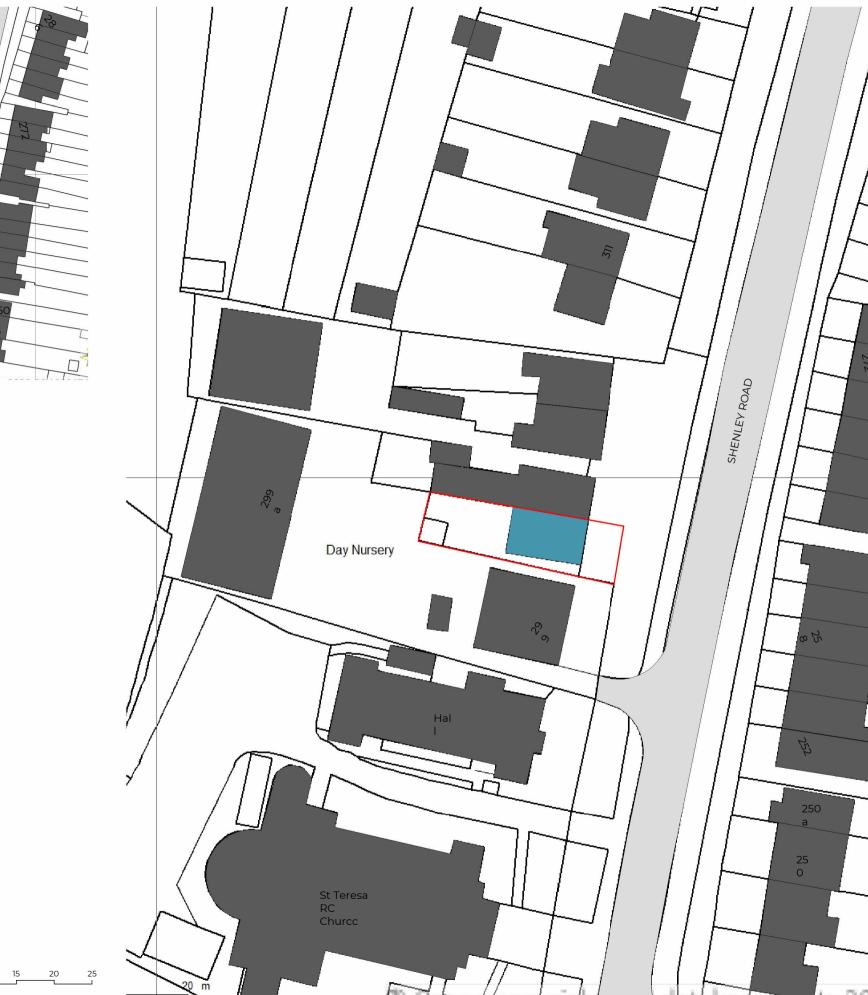

| Dwg No                              | Drawn        |
|-------------------------------------|--------------|
| 301SH-A-01-002                      | cv           |
| Drawing                             | Checked      |
| Block plans                         | EA           |
| Scale                               | Issue Date   |
| 1:200 @ A3                          | 30.01.2024   |
| 0                                   | 10m 🦳        |
|                                     |              |
| Project Address                     |              |
|                                     |              |
| 301 Shenley Road, Borehamwood WD6 1 | тн           |
|                                     | тн<br>Status |