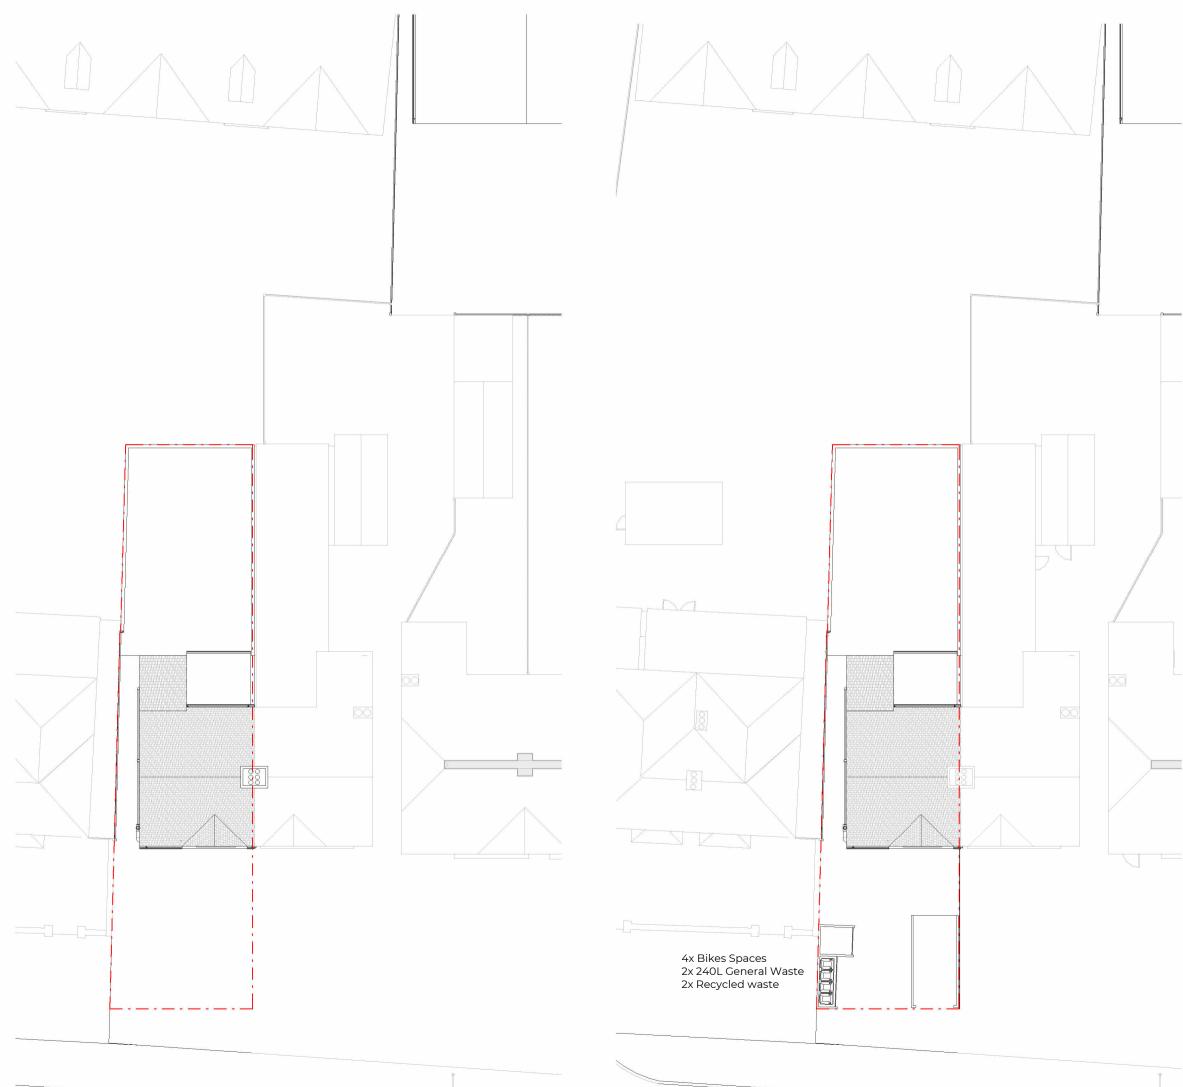

#### Schedule of Areas

Total Site Area 213.37 s.q.m.

Existing Residential 114.24 s.q.m.

Residential area lost by change of use or demolitior 0.00 s.q.m.

Proposed Residential

0.00 s.q.m.

Net additional area 0.00 s.q.m.

Existing Non-Residential

0.00 s.q.m.

Non Residential area lost by change of use or demolition 0.00 s.q.m.

> Proposed Non-Residential 0.00 s.q.m.

| Rev No.                                                                  | Date                                                                                              | Description                                                                                                                                                                              |
|--------------------------------------------------------------------------|---------------------------------------------------------------------------------------------------|------------------------------------------------------------------------------------------------------------------------------------------------------------------------------------------|
| Notes:                                                                   |                                                                                                   |                                                                                                                                                                                          |
| prior to any work con<br>comply with British S<br>match existing. This o | nmencing. All dimensions to E<br>Standards Code of practice. All<br>drawing and all information p | chitect/surveyor immediately and<br>be verified on site. All work to<br>external surfaces and materials to<br>rovided within it is the copyright of<br>ior consent is stricly forbidden. |
| Dwg No                                                                   |                                                                                                   | Drawn                                                                                                                                                                                    |
| 301SH-A-01-001                                                           |                                                                                                   | cv                                                                                                                                                                                       |
| Drawing                                                                  |                                                                                                   | Checked                                                                                                                                                                                  |
| Location Plan                                                            |                                                                                                   | EA                                                                                                                                                                                       |
| Scale                                                                    |                                                                                                   | Issue Date                                                                                                                                                                               |
| Como se indica                                                           | @ A3                                                                                              | 30.01.2024                                                                                                                                                                               |
| 0                                                                        |                                                                                                   | 5m 🕕                                                                                                                                                                                     |
| Project Addre<br>301 Shenley Roa                                         | SS<br>d, Borehamwood WD6                                                                          | ытн                                                                                                                                                                                      |
| Client                                                                   |                                                                                                   | Status                                                                                                                                                                                   |
| Abraham Feld                                                             |                                                                                                   | For Planning                                                                                                                                                                             |