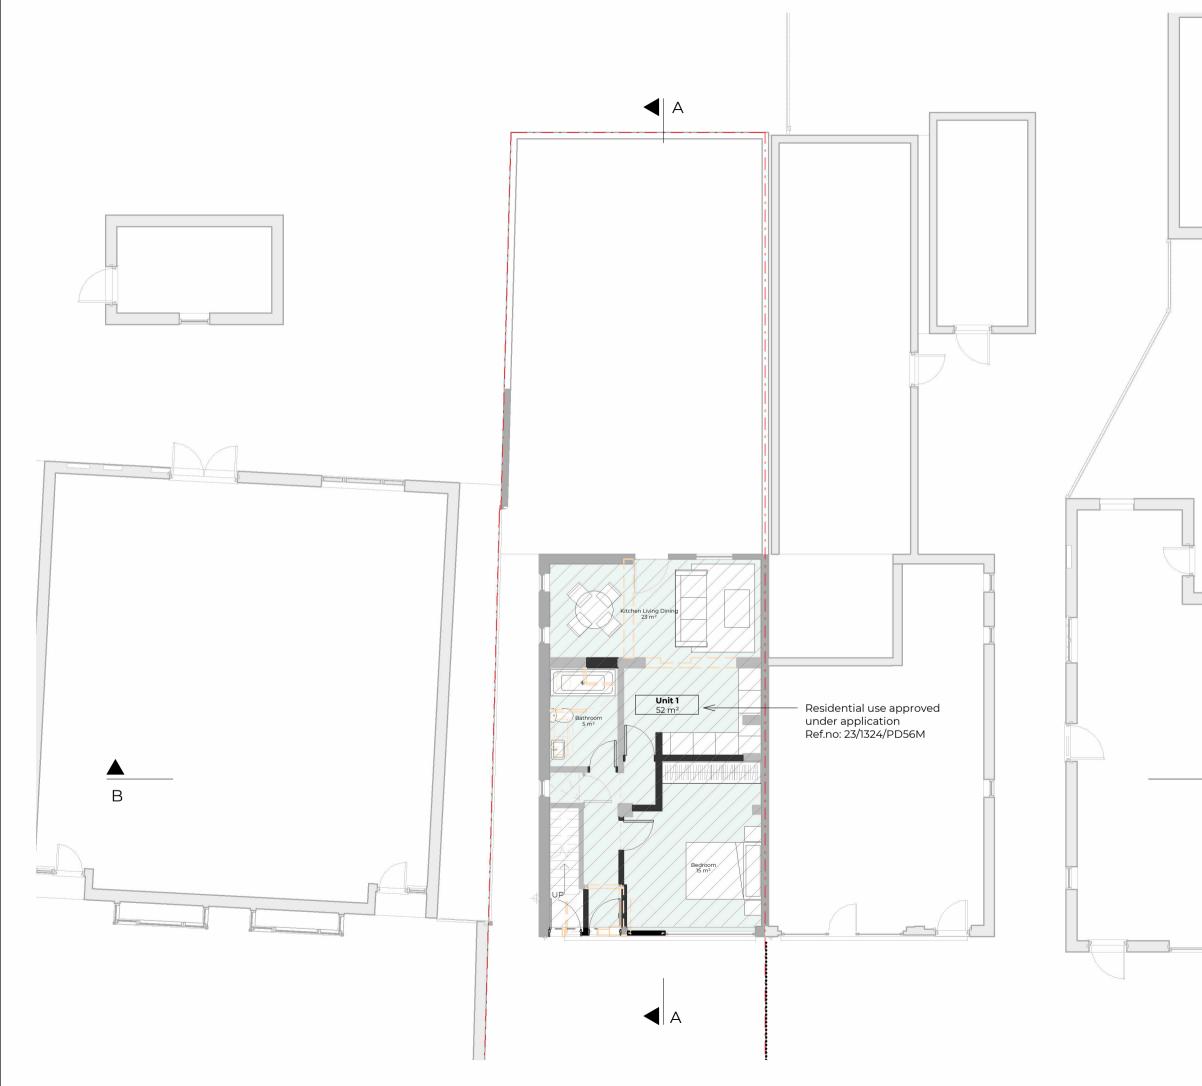

# Residential use approved under application Ref.no: 23/1324/PD56M

#### Schedule of Areas

Total Site Area 213.37 s.q.m.

Existing Residential 114.24 s.q.m.

Residential area lost by change of use or demolitior 0.00 s.q.m.

Proposed Residential

0.00 s.q.m.

Net additional area 0.00 s.q.m.

Existing Non-Residential

0.00 s.q.m.

Non Residential area lost by change of use or demolition 0.00 s.q.m.

> Proposed Non-Residential 0.00 s.q.m.

| Rev No.                                                                  | Date                                                                                              | Description                                                                                                                                                                              |
|--------------------------------------------------------------------------|---------------------------------------------------------------------------------------------------|------------------------------------------------------------------------------------------------------------------------------------------------------------------------------------------|
| Notes:                                                                   |                                                                                                   |                                                                                                                                                                                          |
| prior to any work con<br>comply with British S<br>match existing. This o | nmencing. All dimensions to E<br>Standards Code of practice. All<br>drawing and all information p | chitect/surveyor immediately and<br>be verified on site. All work to<br>external surfaces and materials to<br>rovided within it is the copyright of<br>ior consent is stricly forbidden. |
| Dwg No                                                                   |                                                                                                   | Drawn                                                                                                                                                                                    |
| 301SH-A-01-001                                                           |                                                                                                   | cv                                                                                                                                                                                       |
| Drawing                                                                  |                                                                                                   | Checked                                                                                                                                                                                  |
| Location Plan                                                            |                                                                                                   | EA                                                                                                                                                                                       |
| Scale                                                                    |                                                                                                   | Issue Date                                                                                                                                                                               |
| Como se indica                                                           | @ A3                                                                                              | 30.01.2024                                                                                                                                                                               |
| 0                                                                        |                                                                                                   | 5m 🕕                                                                                                                                                                                     |
| Project Addre<br>301 Shenley Roa                                         | SS<br>d, Borehamwood WD6                                                                          | ытн                                                                                                                                                                                      |
| Client                                                                   |                                                                                                   | Status                                                                                                                                                                                   |
| Abraham Feld                                                             |                                                                                                   | For Planning                                                                                                                                                                             |