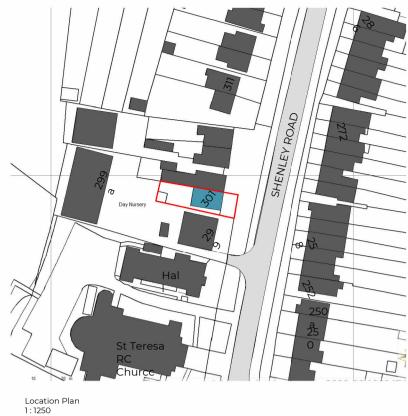

Existing Non-Residential

0.00 s.q.m.

Non Residential area lost by change of use or demolition 0.00 s.q.m.

> Proposed Non-Residential 0.00 s.q.m.

| Rev No.                                                                  | Date                                                                                              | Description                                                                                                                                                                              |
|--------------------------------------------------------------------------|---------------------------------------------------------------------------------------------------|------------------------------------------------------------------------------------------------------------------------------------------------------------------------------------------|
| Notes:                                                                   |                                                                                                   |                                                                                                                                                                                          |
| prior to any work con<br>comply with British S<br>match existing. This o | nmencing. All dimensions to E<br>Standards Code of practice. All<br>drawing and all information p | chitect/surveyor immediately and<br>be verified on site. All work to<br>external surfaces and materials to<br>rovided within it is the copyright of<br>ior consent is stricly forbidden. |
| Dwg No                                                                   |                                                                                                   | Drawn                                                                                                                                                                                    |
| 301SH-A-01-001                                                           |                                                                                                   | cv                                                                                                                                                                                       |
| Drawing                                                                  |                                                                                                   | Checked                                                                                                                                                                                  |
| Location Plan                                                            |                                                                                                   | EA                                                                                                                                                                                       |
| Scale                                                                    |                                                                                                   | Issue Date                                                                                                                                                                               |
| Como se indica                                                           | @ A3                                                                                              | 30.01.2024                                                                                                                                                                               |
| 0                                                                        |                                                                                                   | 5m 🕕                                                                                                                                                                                     |
| Project Addre<br>301 Shenley Roa                                         | SS<br>d, Borehamwood WD6                                                                          | ытн                                                                                                                                                                                      |
| Client                                                                   |                                                                                                   | Status                                                                                                                                                                                   |
| Abraham Feld                                                             |                                                                                                   | For Planning                                                                                                                                                                             |