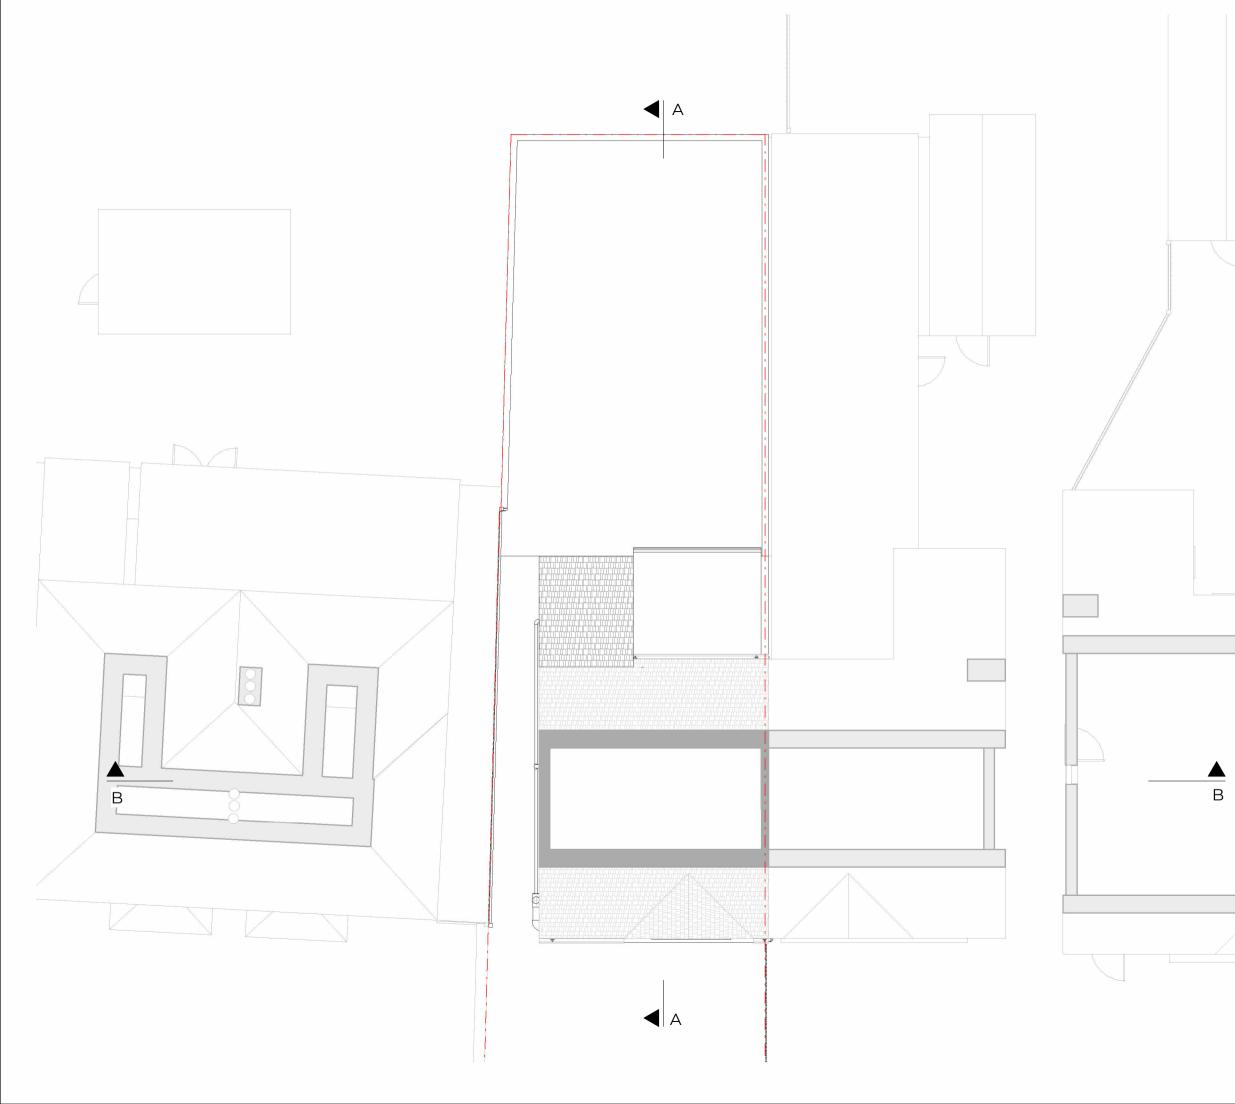

u prior to any Dwg No 301sh-a-02-101 Drawn cv Drawing Checked EA Proposed Front Vis Scale Issue Date @ A3 30.01.2024

Project Address 301 Shenley Road, Borehamwood WD6 1TH

Client Abraham Feld

Status For Planning

www.upp-planning.co.uk info@upp-planning.co.uk 0208 202 9996 Atrium, Stables Market, Chalk Farm Road, London, NW1 8AH





Rev No.

Date

Description

Notes:

Any inaccuracies prior to any work encing. All dimensions to be veri ordereds Code of practice. All extern

| Dwg No         |  |
|----------------|--|
| 301SH-A-02-102 |  |
|                |  |
| Drawing        |  |

#### Proposed Rear Visualization

Scale @ A3 Checked EA

Drawn cv

Issue Date 30.01.2024

Project Address

301 Shenley Road, Borehamwood WD6 1TH

Client Abraham Feld

Status For Planning







В















Date

Rev No.

\_\_\_\_

www.upp-planning.co.uk info@upp-planning.co.uk 0208 202 9996 Atrium, Stables Market, Chalk Farm Road, London, NWI 8AH

Description



Rev No.

Date

Description

#### Notes:

Any inaccuracies or errors to be reported to the architect/surveyor immediately and prior to any work commencing. All dimensions to be verified on site. All work to comply with firtish Standards Code of practice. All external surfaces and materials to match existing. This drawing and all information provided within it is the copyright of UPP Consultants Ltd. and reproduction without prior consent is stricly forbidden.



www.upp-planning.co.uk info@upp-planning.co.uk 0208 202 9996 Atrium, Stables Market, Chalk Farm Road, London, NWI 8AH







| Rev No.