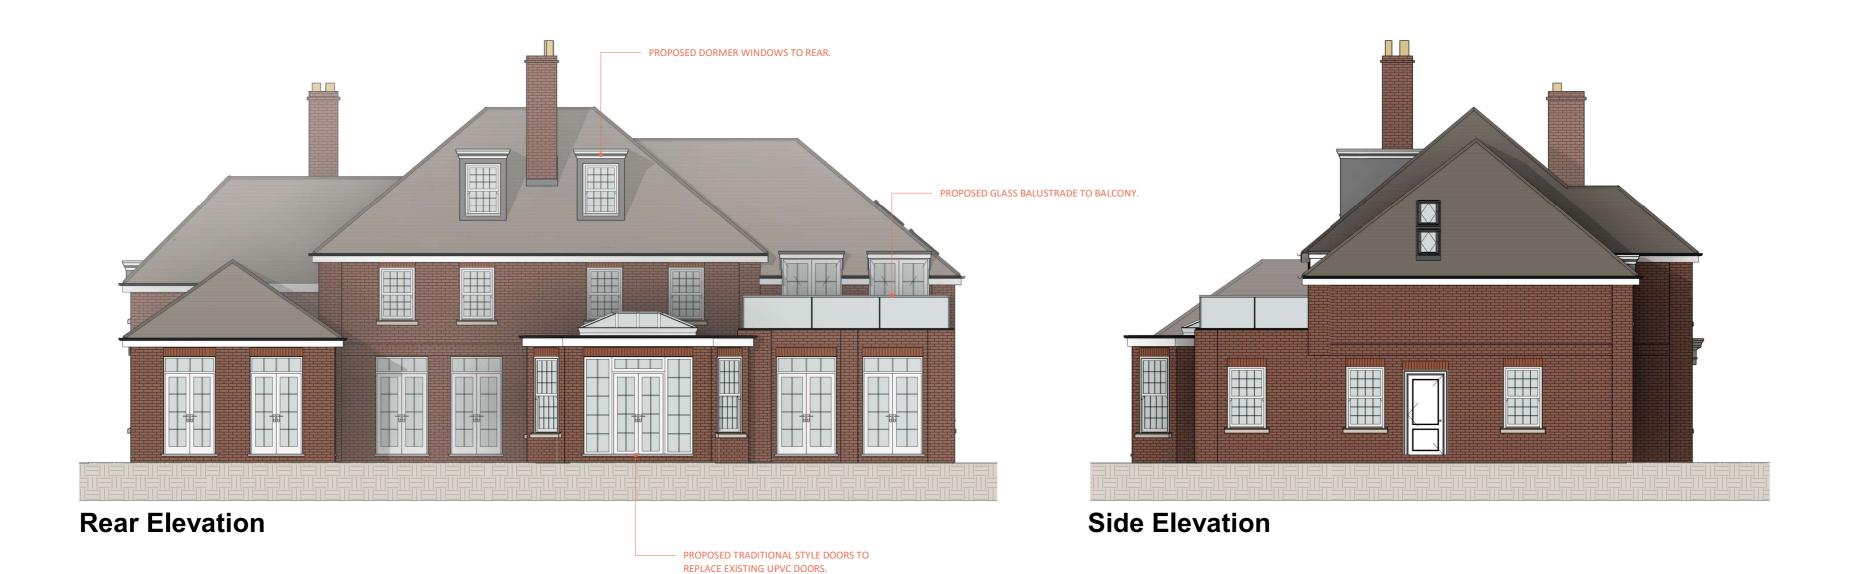

dimensions and measurements presented are approximate and should be verified on-site prior to

Variations may exist due to site conditions, adjustments, or other unforeseen factors.

Contractors should promptly report any discrepancies, defects, or issues encountered during construction to G2AD LIMITED. If you have any questions, please do not hesitate to pick up the phone.

The contractor is responsible for interpreting and executing the drawings accurately and according to

These drawings are protected by copyright and are provided for the sole purpose of the current project. They are not to be copied, traced, or used for any future work without prior written consent from G2AD

© G2AD LIMITED 2023. ALL RIGHTS RESERVED.

Drawn By GW

Checked By GD

1:100

Scale Paper Size A2



WINDOWS.



STONE CANOPY AND COLOMNS