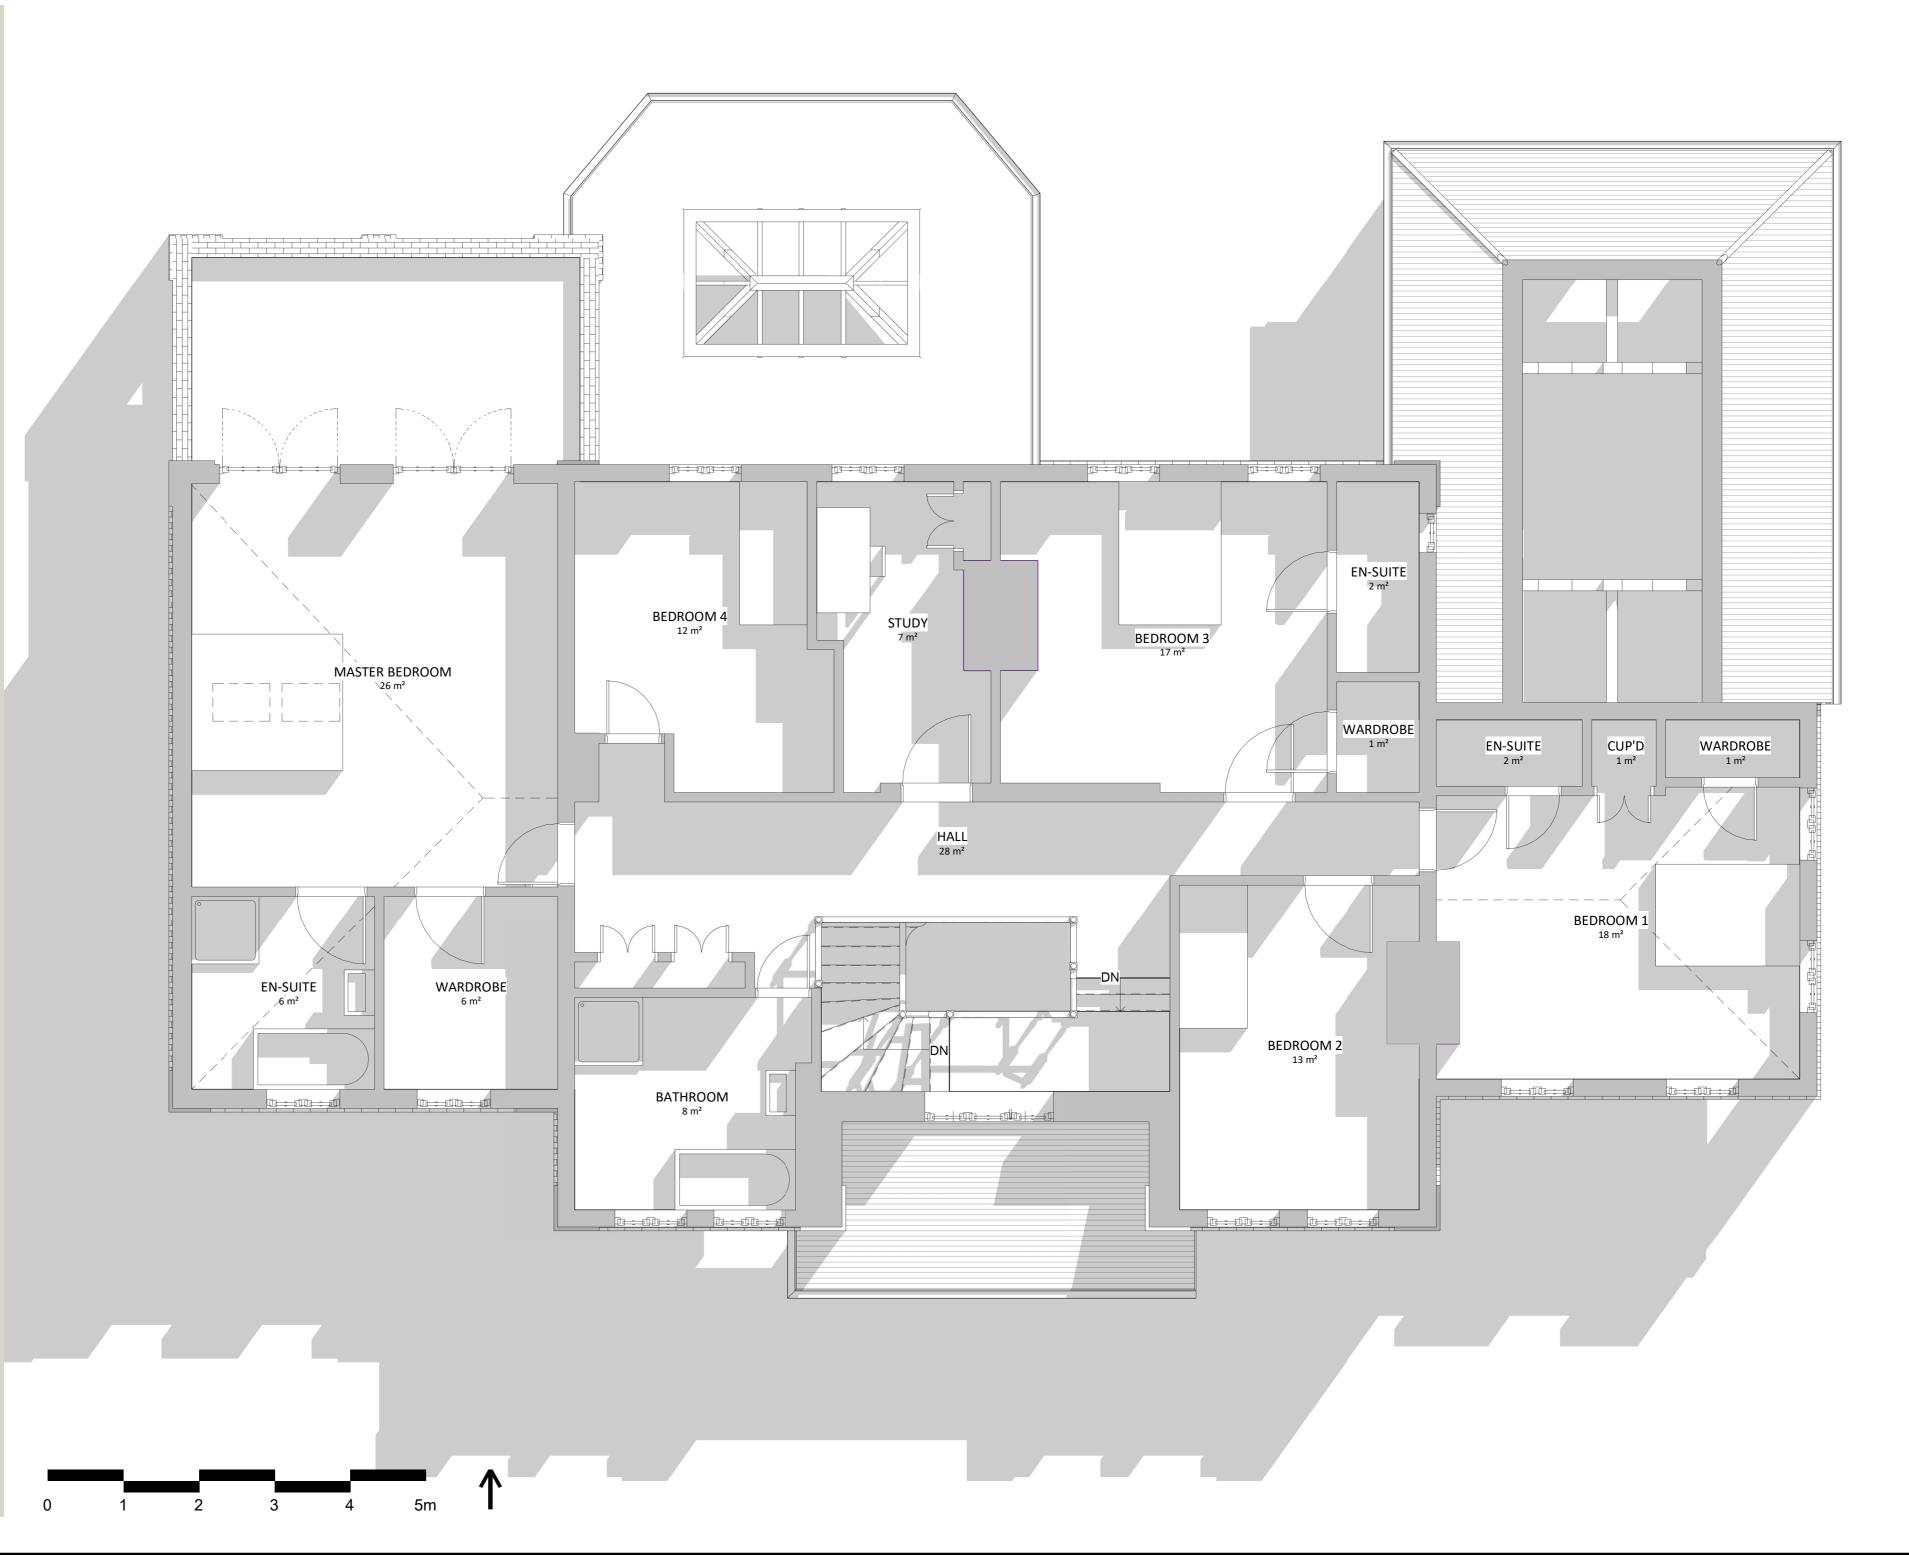

## P004 Existing First Floor Plan

Date

Current Revision

Project Name

## **59 LOOM LANE**

Project Number 1447

Project Status FOR PLANNING

Project Address 59 Loom La Radlett.

59 Loom Lane, Radlett, Hertfordshire, WD7 8NX

Notes

All dimensions and measurements presented are approximate and should be verified on-site prior to construction.