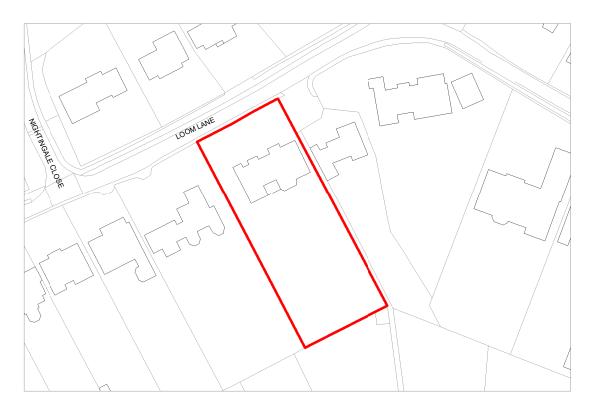

## P001 **Site Location** Plan

Date

Current Revision

Project Name

## **59 LOOM LANE**

Project Number 1447

Project Status FOR PLANNING

Project Address 59 Loom Lane,

Radlett, Hertfordshire, WD7 8NX

Notes

All dimensions and measurements presented are approximate and should be verified on-site prior to construction.