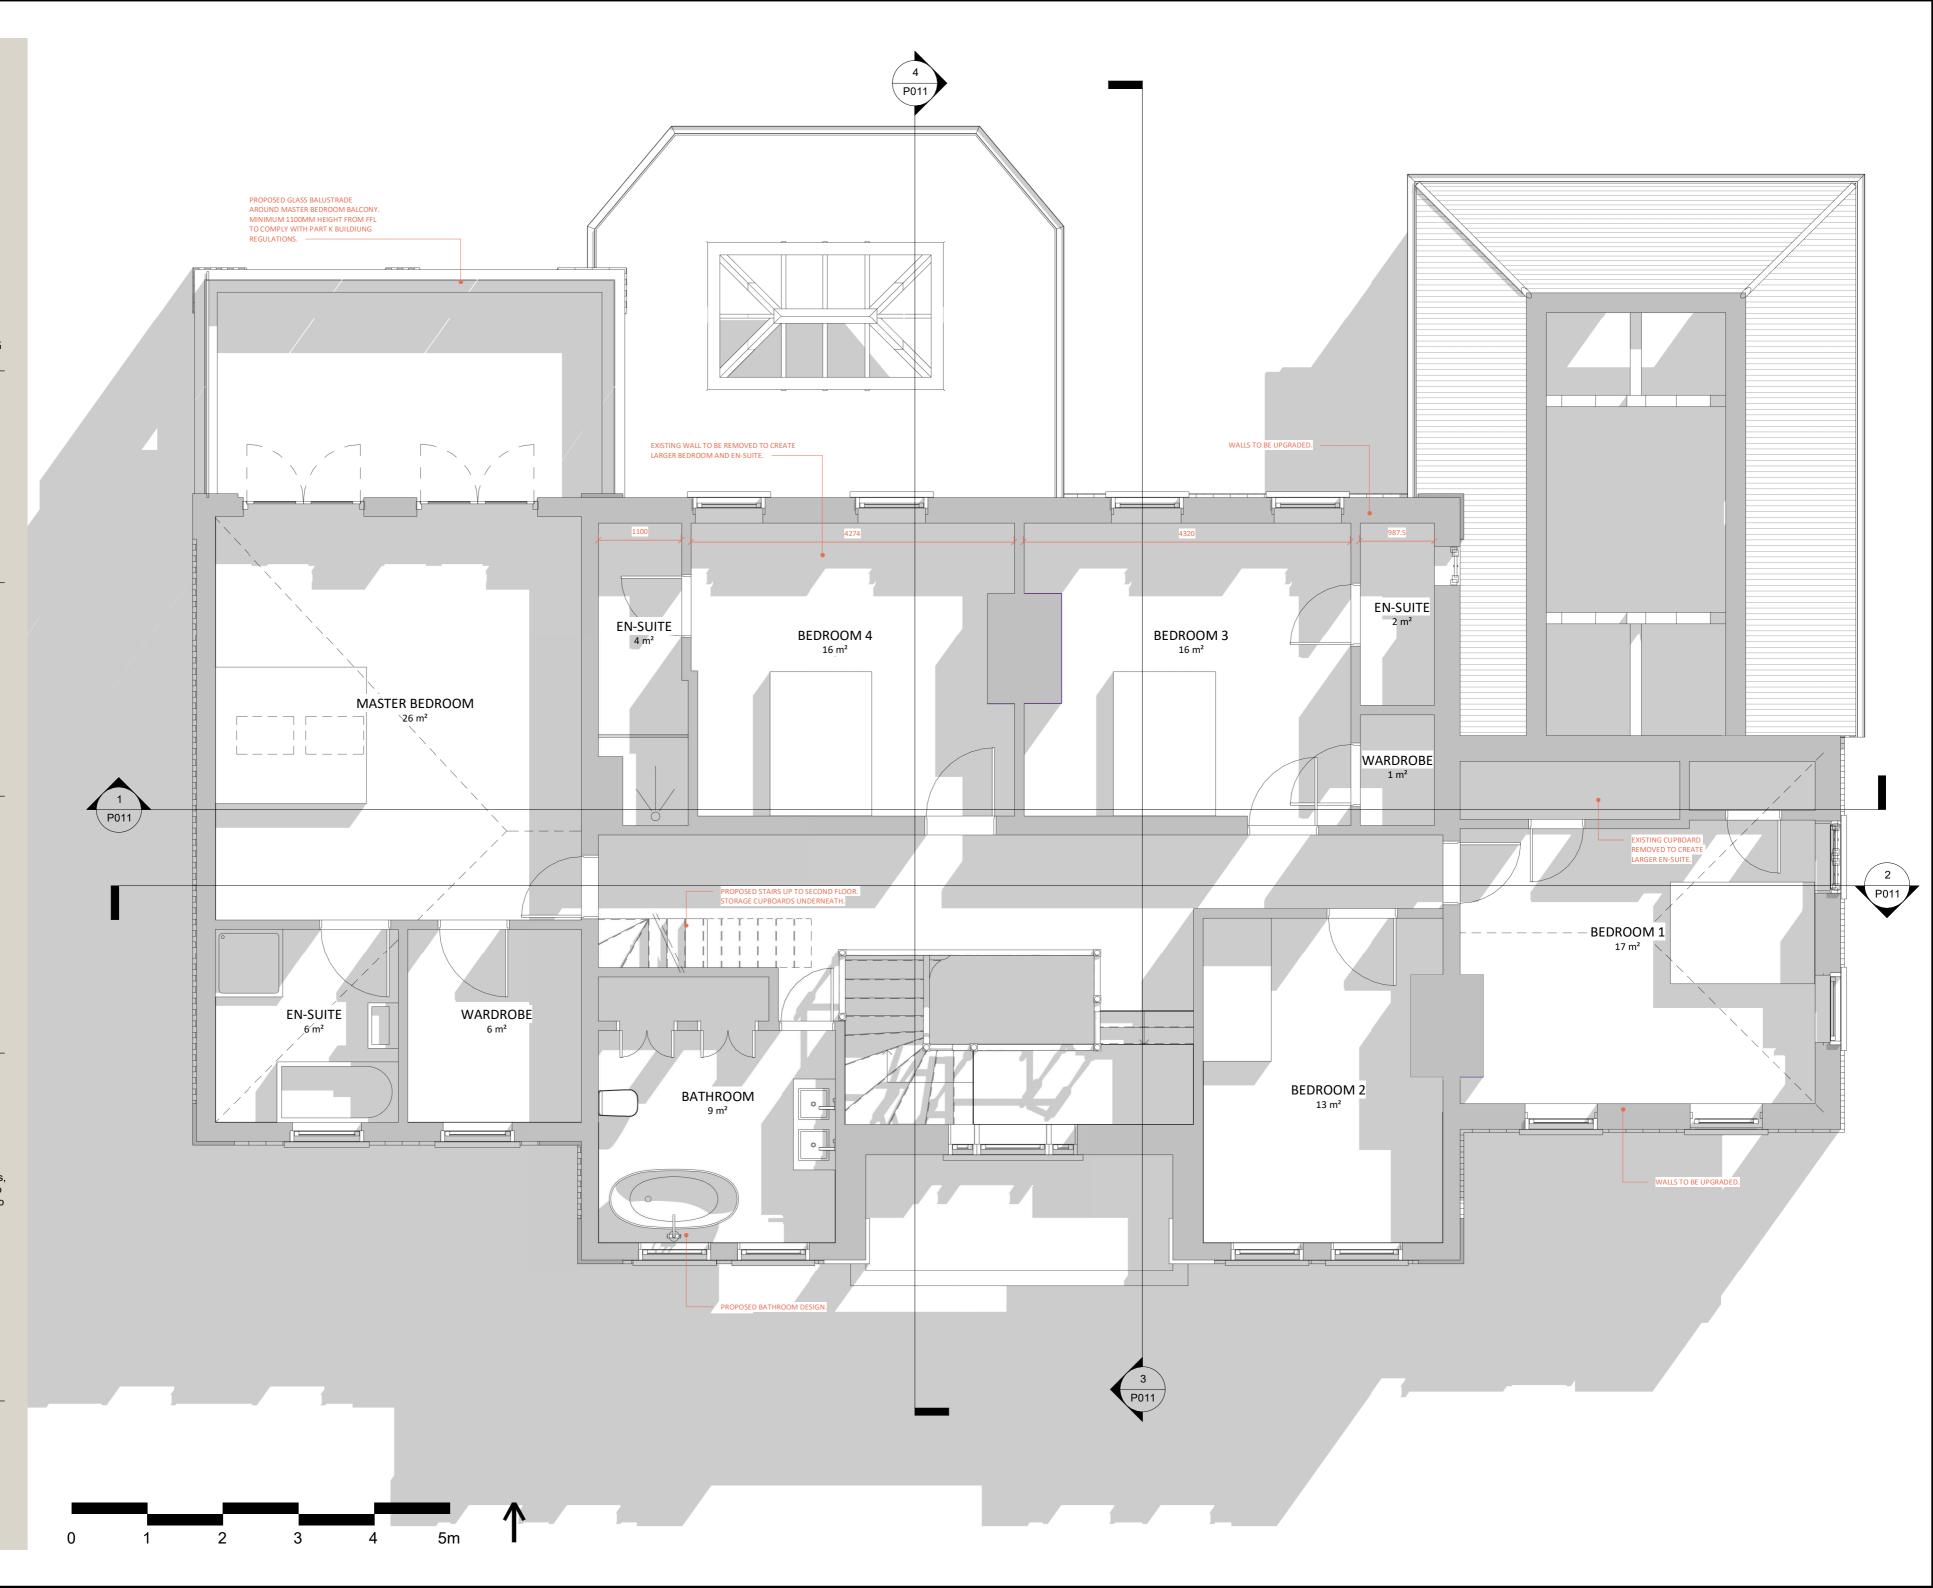

## P008 Proposed First Floor Plan

Date

Current Revision

Project Name

## **59 LOOM LANE**

Project Number 1447

Project Status FOR PLANNING

Project Address 59 Loom Lane,

Radlett, Hertfordshire, WD7 8NX

Notes

All dimensions and measurements presented are approximate and should be verified on-site prior to construction.