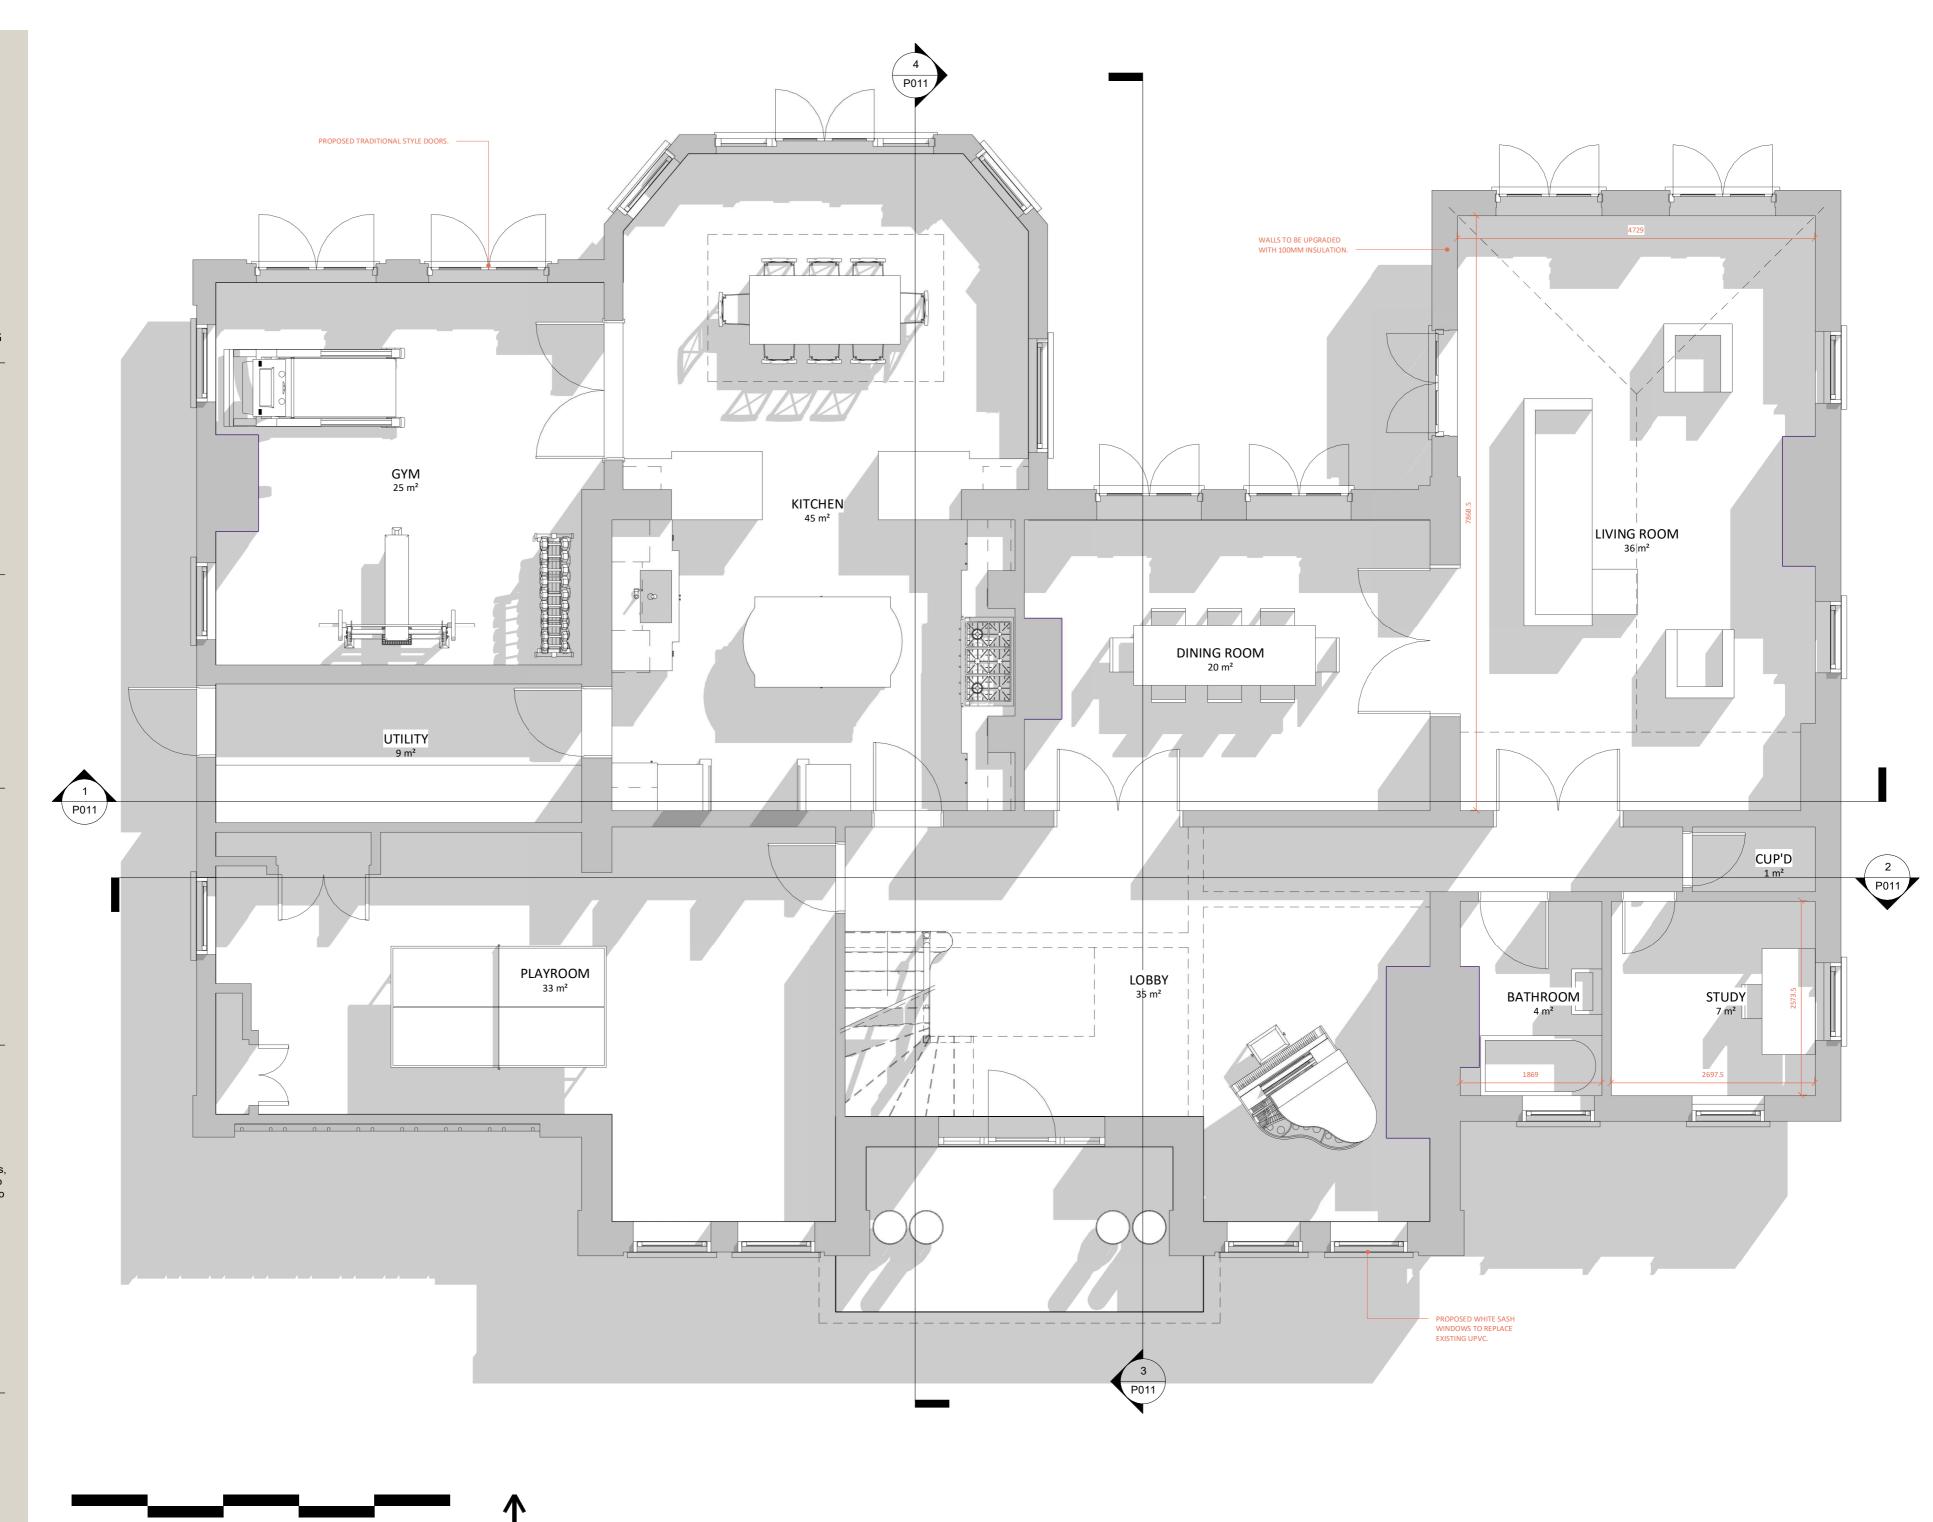

## P007 Proposed Ground Floor Plan

Date

Current Revision

Project Name

## **59 LOOM LANE**

Project Number 1447

Project Status FOR PLANNING

Project Address 59 Loom

59 Loom Lane, Radlett, Hertfordshire, WD7 8NX

Notes

All dimensions and measurements presented are approximate and should be verified on-site prior to construction.