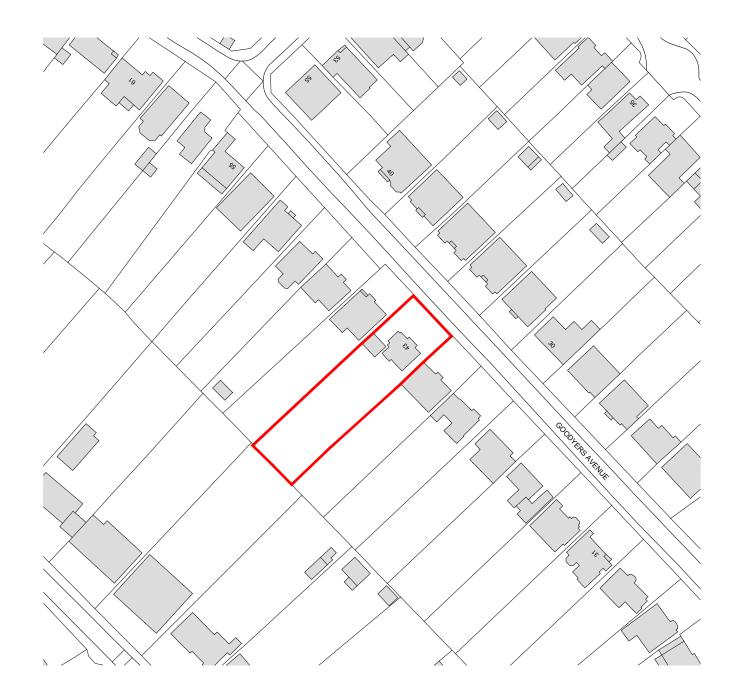

PROJECT: 43 Goodyers Avenue Radlett WD7 8AZ

Location Plan

DRAWN: DATE: SCALE: March 22 1:1250 CHECKED:

DRAWING NO: 2245-PL1000

REVISION: SIZE: