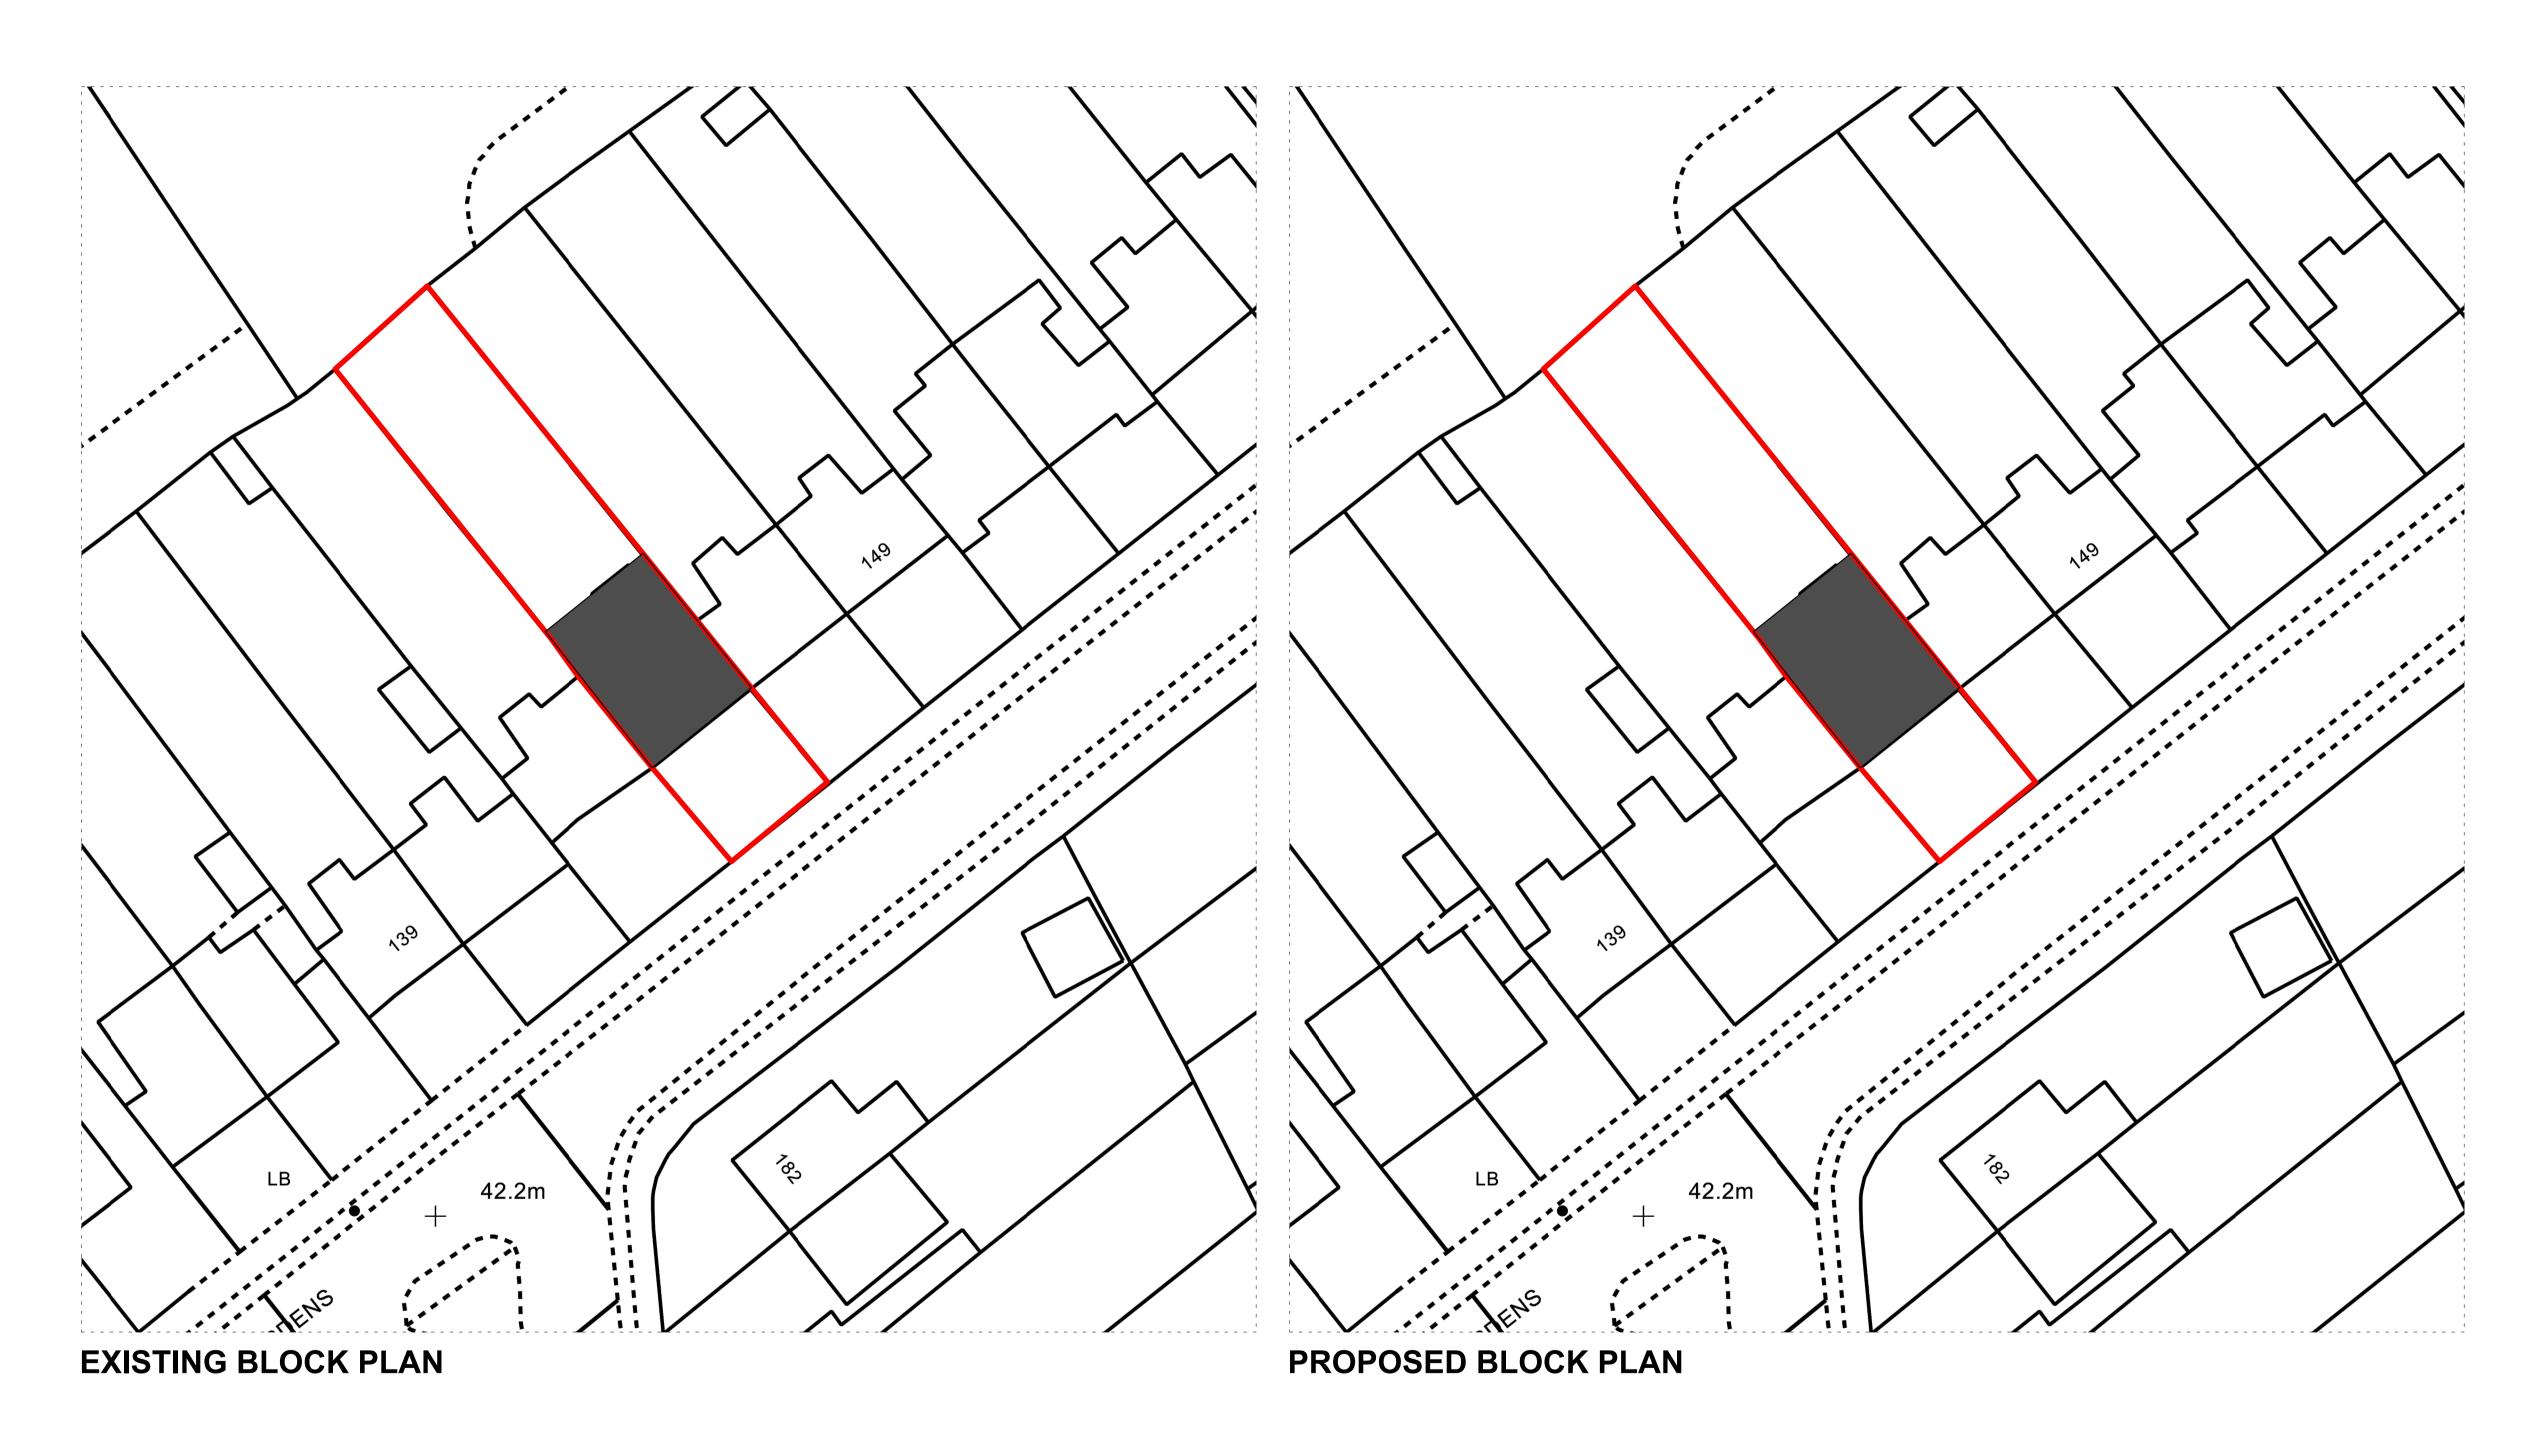

**Existing Property** 

Proposed Works

Site Boundary

|                                                    | )<br><b>******</b> *          | 5 10                           | 15 20 25 M  |  |
|----------------------------------------------------|-------------------------------|--------------------------------|-------------|--|
| Project                                            |                               |                                |             |  |
| 145 T                                              | horn                          | don Garde                      | ens, Epsom  |  |
| <b>Client</b><br>Mr and M                          | Irs Mum                       | lford                          |             |  |
| <b>Date</b><br>22/11/23                            |                               |                                | Scale       |  |
| 22/11/23                                           |                               | 1 : 500 at A3<br>1 : 250 at A1 |             |  |
| Drawing<br>BIOCK                                   |                               | ו                              | 1.200 dt A1 |  |
| •                                                  |                               | )<br>Checked                   | Approved    |  |
| Block                                              | Plar<br>Status                |                                |             |  |
| Block<br>Drawn<br>Drawing                          | Plar<br>Status                | Checked                        |             |  |
| Block<br>Drawn<br>Drawing<br>For Inform<br>Project | Status<br>mation<br>View<br>P | Checked<br>Drawing No.<br>002  | Approved    |  |