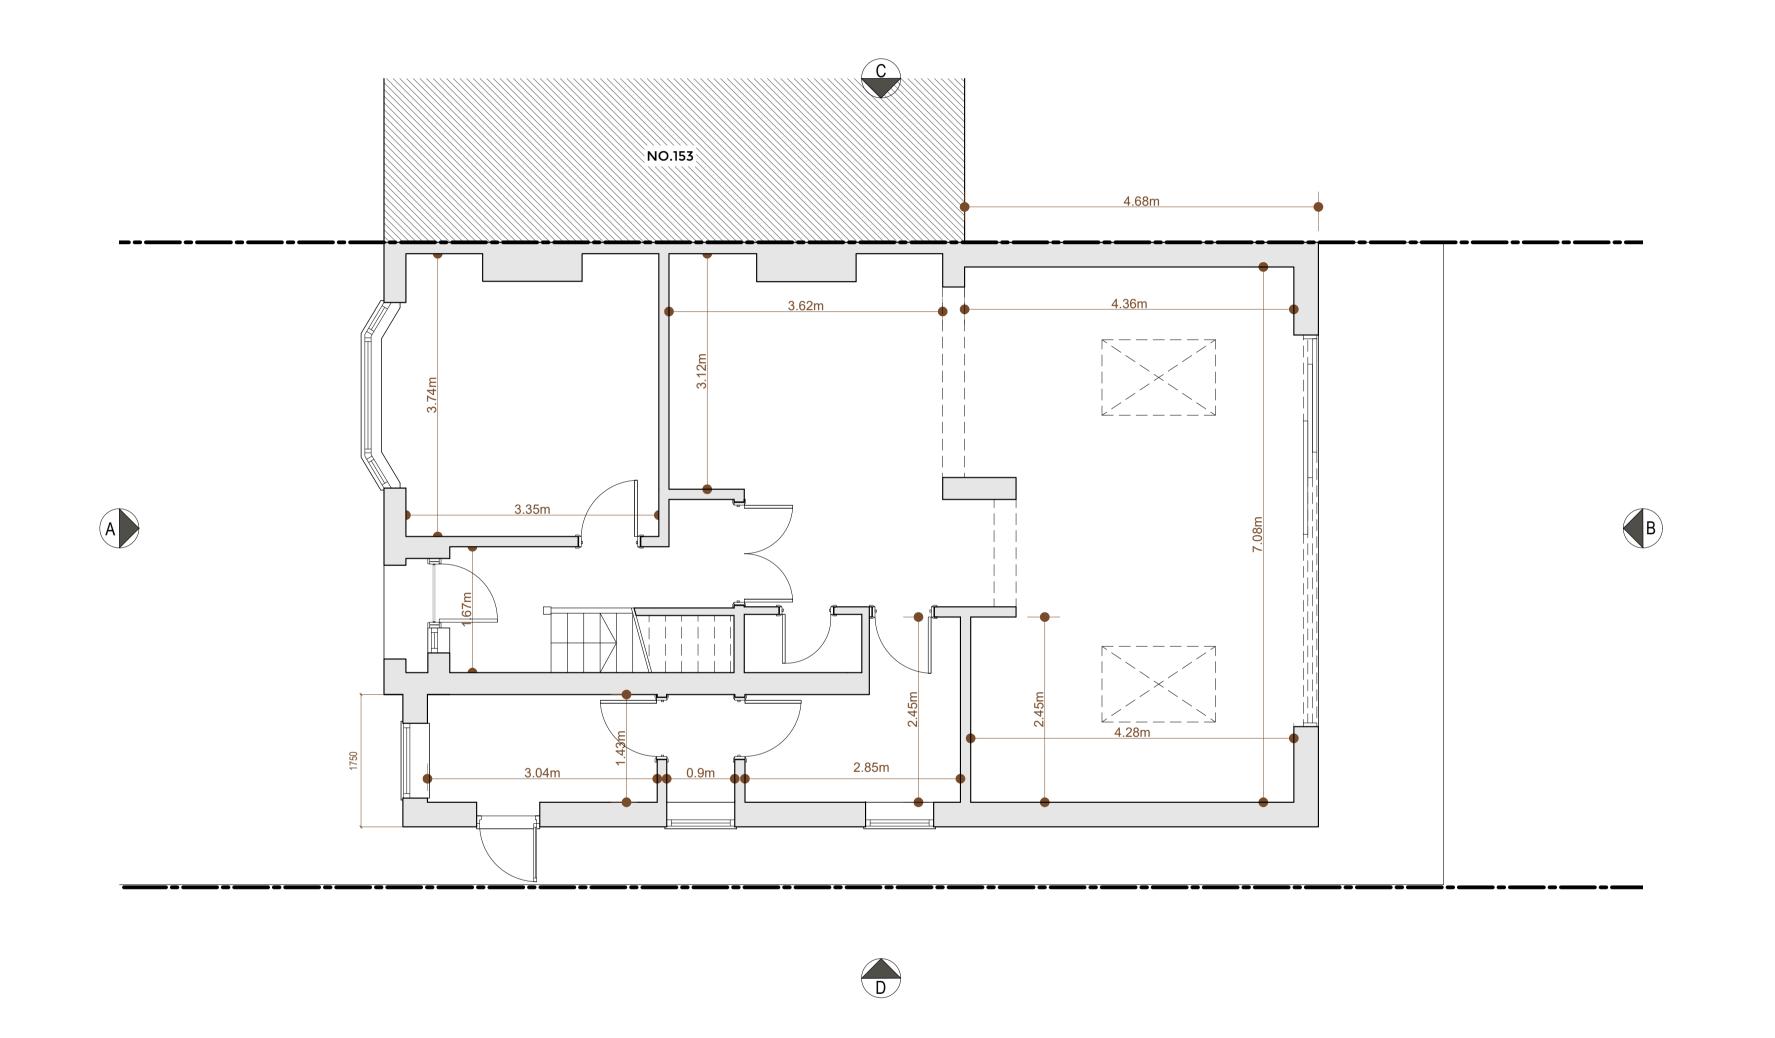

## Drawing Title Proposed Ground Floor Plan

| <b>Drawn</b><br>GA                    |                  | <b>Checked</b><br>LW      | <b>Approved</b><br>LW |
|---------------------------------------|------------------|---------------------------|-----------------------|
| <b>Drawing Status</b> For Information |                  |                           |                       |
|                                       |                  |                           |                       |
| Project                               | View             | Drawing No.               | Rev                   |
| Project<br>0105                       | <b>View</b><br>P | <b>Drawing No.</b><br>010 | Rev<br>-              |