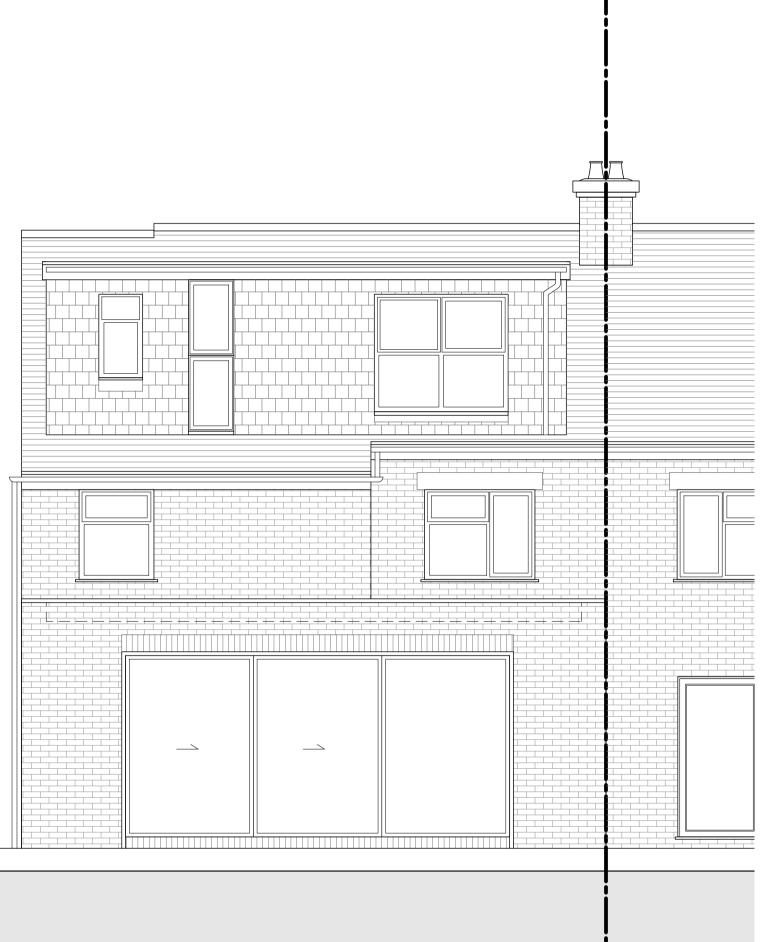

Loft FFL +5.43m First FFL +2.79m

Roof Level +8.27m

Ground FFL +0.15m

## WhitemanArchitects

| Project                           |                  |                    |                                                          |
|-----------------------------------|------------------|--------------------|----------------------------------------------------------|
| 145 T                             | horn             | don Garde          | ens, Epsom                                               |
| <b>Client</b><br>Mr and M         | /Irs Mum         | nford              |                                                          |
| <b>Date</b><br>22/11/23           |                  |                    | <b>Scale</b><br>1 : 100 at A3<br>1 : 50 at A1            |
| Drawing<br>Propo<br>Drawn<br>GA   |                  | Rear Elev          | Approved                                                 |
| Drawing<br>For Infor              |                  |                    |                                                          |
| <b>Project</b><br>0105            | <b>View</b><br>E | Drawing No.<br>113 | Rev<br>-                                                 |
| 7C West Street<br>Ewell, KT17 1UZ |                  |                    | lee@whitemanarchitects.com<br>www.whitemanarchitects.com |
| Telepho<br>+44 (0)                |                  | 18 924             |                                                          |