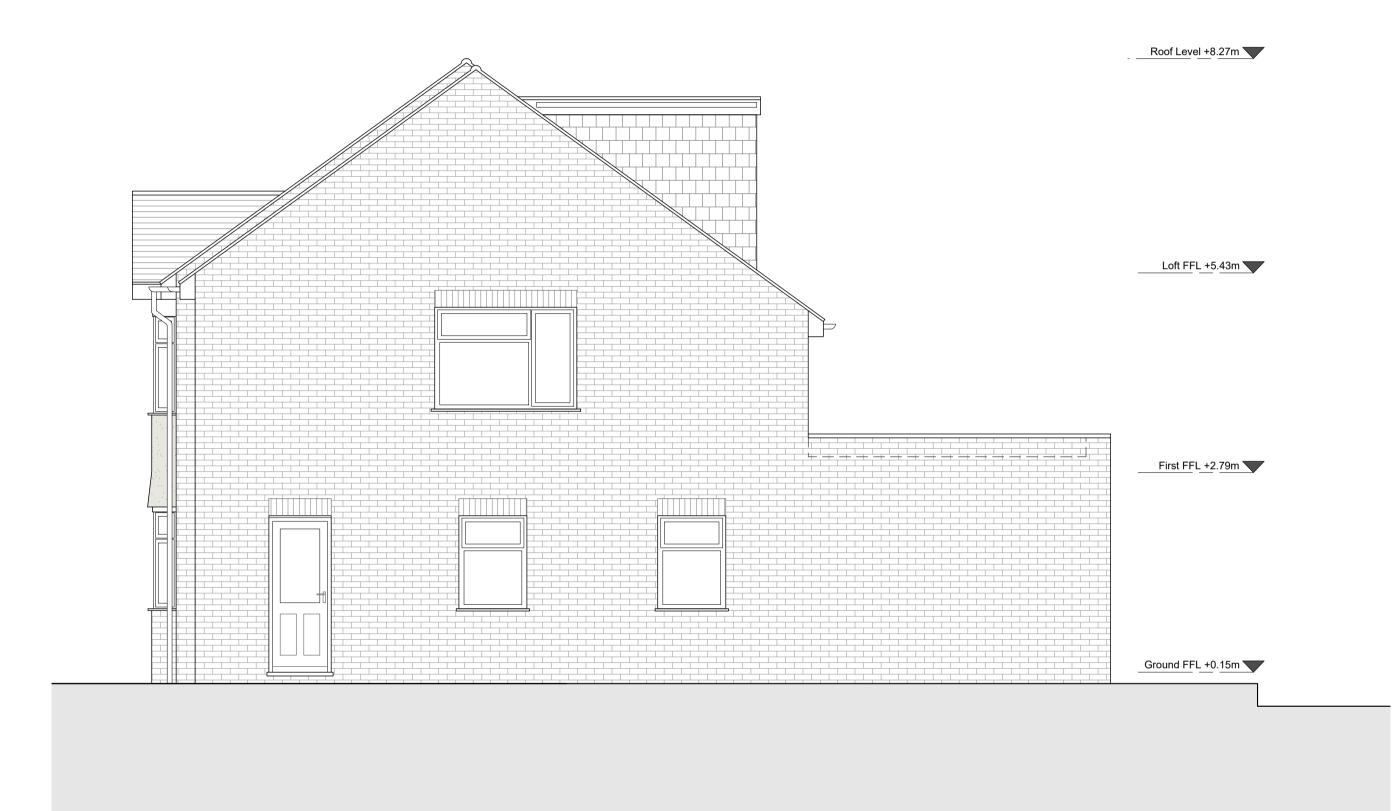

| 145 T                           | horn             | don Garde             | ens, Ep                                | osom     |
|---------------------------------|------------------|-----------------------|----------------------------------------|----------|
| <b>Client</b><br>Mr and M       | lrs Mum          | ford                  |                                        |          |
| <b>Date</b><br>22/11/23         |                  |                       | Scale<br>1 : 100 at A3<br>1 : 50 at A1 |          |
| Drawing<br>Propo                |                  | Side Eleva            | ation D                                | )        |
| Propo<br>                       |                  | Side Eleva<br>Checked | ation C                                | Approved |
| Propo<br>Drawn<br>GA<br>Drawing | Status           | Checked               | ation C                                | Approved |
|                                 | Status<br>nation | Checked               | Rev                                    | Approved |