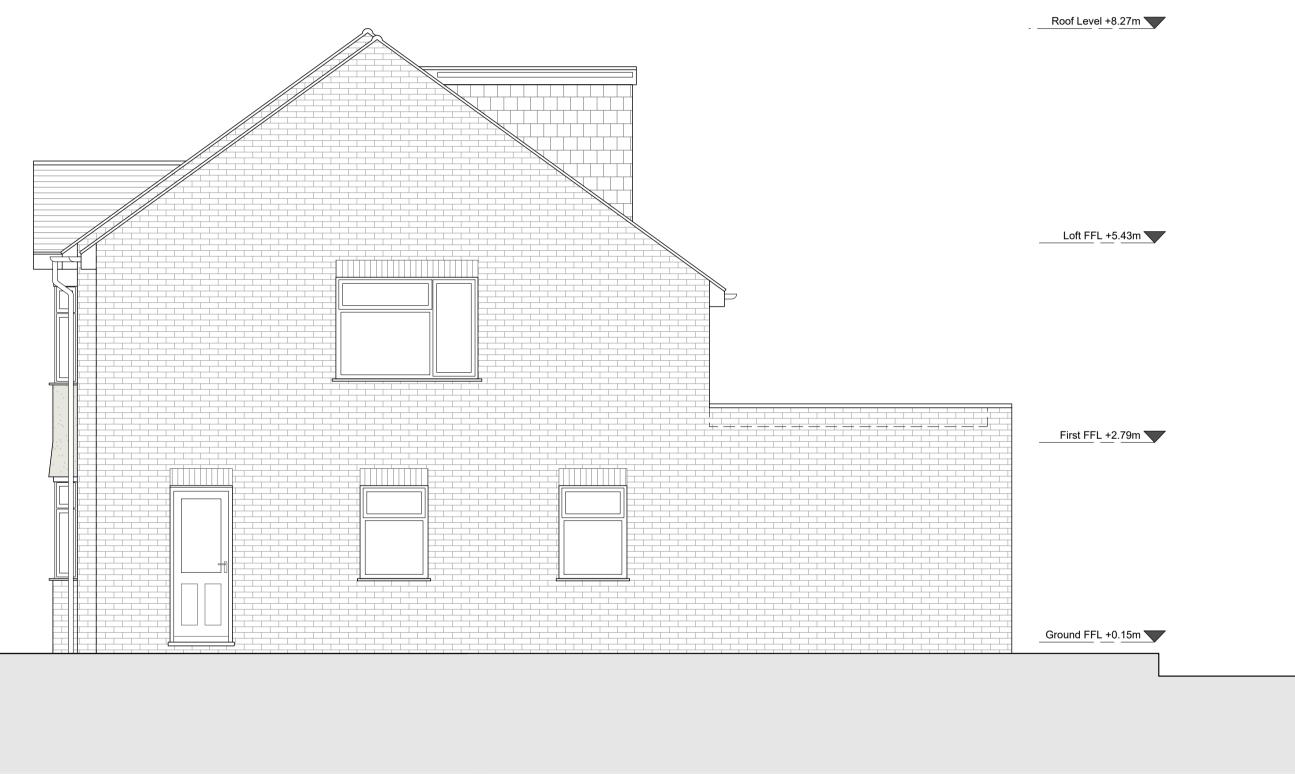

## WhitemanArchitects

5M

4

| <b>Date</b><br>22/11/23           |                  |                           | <b>Scale</b><br>1 : 100 at A3<br>1 : 50 at A1            |
|-----------------------------------|------------------|---------------------------|----------------------------------------------------------|
| <sup>Drawing</sup><br>Existi      |                  | ide Elevati               | on D                                                     |
| <b>Drawn</b><br>GA                |                  | Checked<br>LW             | Approved<br>LW                                           |
| <b>Drawing</b><br>For Inforr      |                  |                           |                                                          |
| <b>Project</b><br>0105            | <b>View</b><br>E | <b>Drawing No.</b><br>017 | Rev<br>-                                                 |
| 7C West Street<br>Ewell, KT17 1UZ |                  |                           | lee@whitemanarchitects.com<br>www.whitemanarchitects.com |
| Telepho<br>+44 (0)7               |                  | 18 924                    |                                                          |