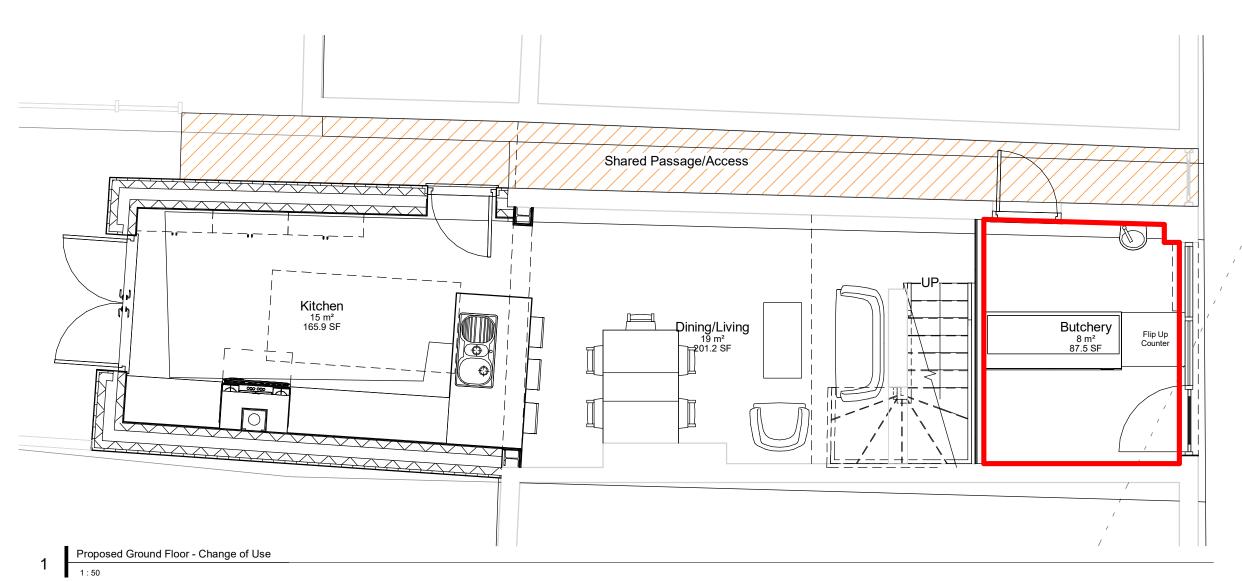

## **JH** ARCHITECTURAL

CLIENT

Mr Rupert Drake

PROJECT

Rear Extension and Store with Change of Use Shop Front

SHEET

Proposed Change of Use Plan

| Project<br>1264 | Author<br>JH   | STATUS<br>PRELIMINARY | Scale (@ A3)<br>1:50 |
|-----------------|----------------|-----------------------|----------------------|
| Date            | DRAWING NUMBER |                       | REV                  |
| 6/12/23         | 1264-1005      |                       | P02                  |