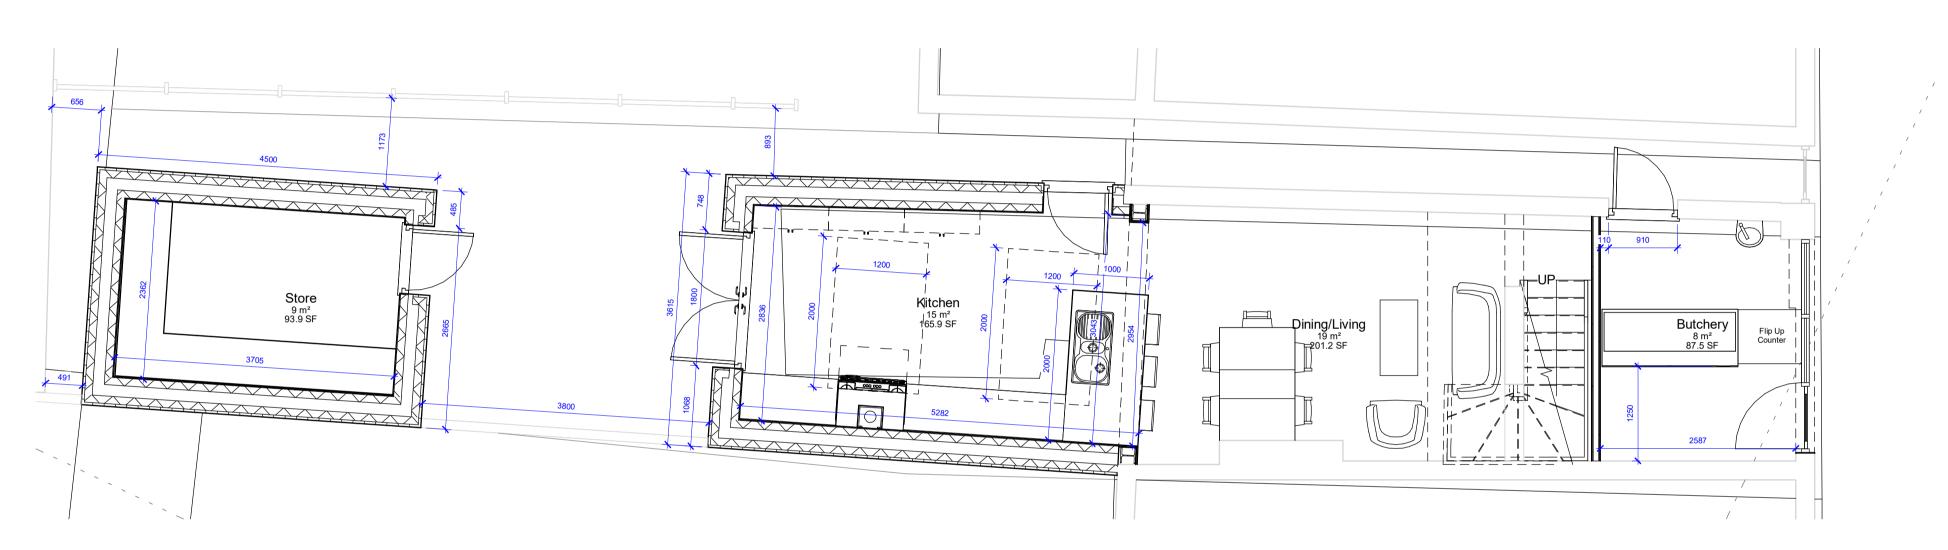

Proposed Ground Floor

Proposed Ground Floor - Dimensions

1:50

otes:

Copyright of this drawing is reserved by JH

Architectural and issued on the condition that it is not copied, reproduced or disclosed to any third party either wholly or in part without the consent in writing of JH

CLIENT

Mr Rupert Drake

PFRear Extension and Store with Change of Use Shop Front

SHEET Proposed Plans

 Project
 Author
 STATUS
 Scale (@ A3)

 1264
 JH
 PRELIMINARY
 1 : 50

 Date
 DRAWING NUMBER
 REV

 6/12/23
 1264-1003
 P02