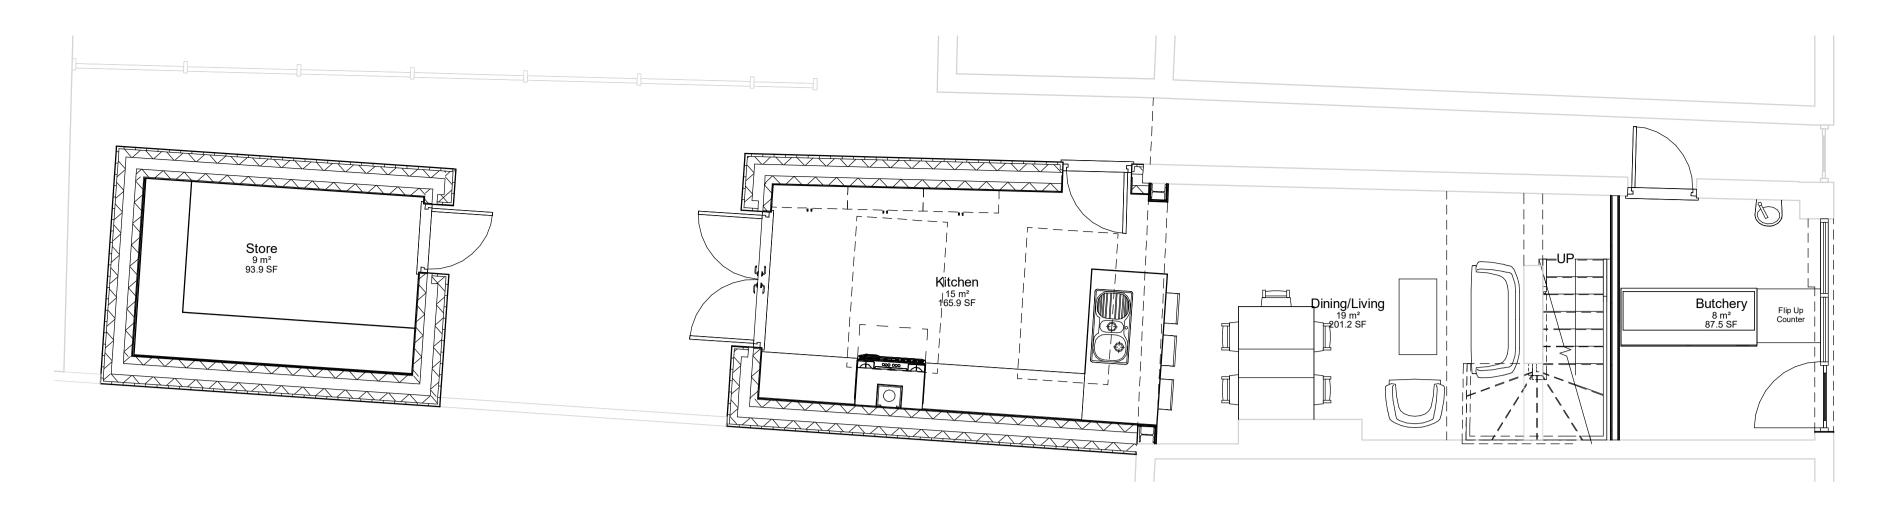

Proposed Ground Floor

Proposed Ground Floor - Dimensions

1:50

otes:

Copyright of this drawing is reserved by JH

Architectural and issued on the condition that it is not copied, reproduced or disclosed to any third party either wholly or in part without the consent in writing of JH

CLIENT

Mr Rupert Drake

PFRear Extension and Store with Change of Use Shop Front

SHEET Proposed Plans

 Project
 Author
 STATUS
 Scale (@ A3)

 1264
 JH
 PRELIMINARY
 1 : 50

 Date
 DRAWING NUMBER
 REV

 6/12/23
 1264-1003
 P02