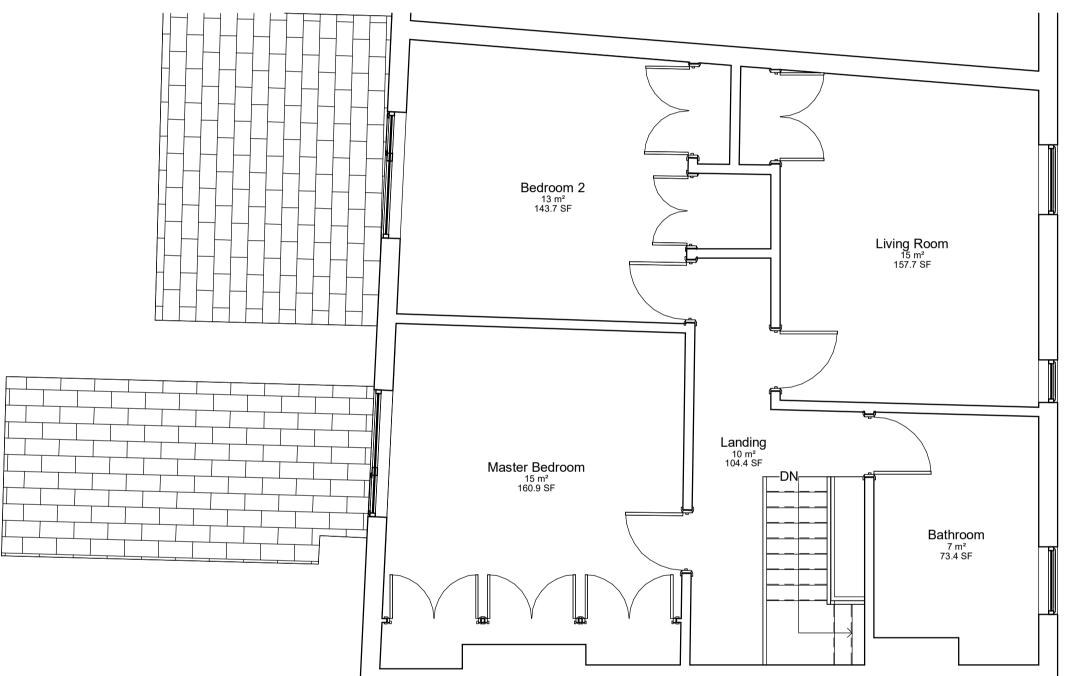

2 Existing First Floor











| ı | South - Existing |
|---|------------------|
| 5 | 1:100            |







Notes:

regulations are met.

Copyright of this drawing is reserved by **JH Architectural** and issued on the condition that it is not

copied, reproduced or disclosed to any third party either wholly or in part without the consent in writing of **JH Architectural**.

The contractor must verify all dimensions on site before making shop drawings or commencing work of any kind. No dimensions to be scaled from this drawing. Any work

Nothing should be scheduled from these drawings as they are initial concept design drawings only and may not meet the clients requirements at the time of construction.

All drawings are subject to building regulations and it is the responsibility of the contractor to liase with any building control inspector/officer to ensure building

JH Architectural are no