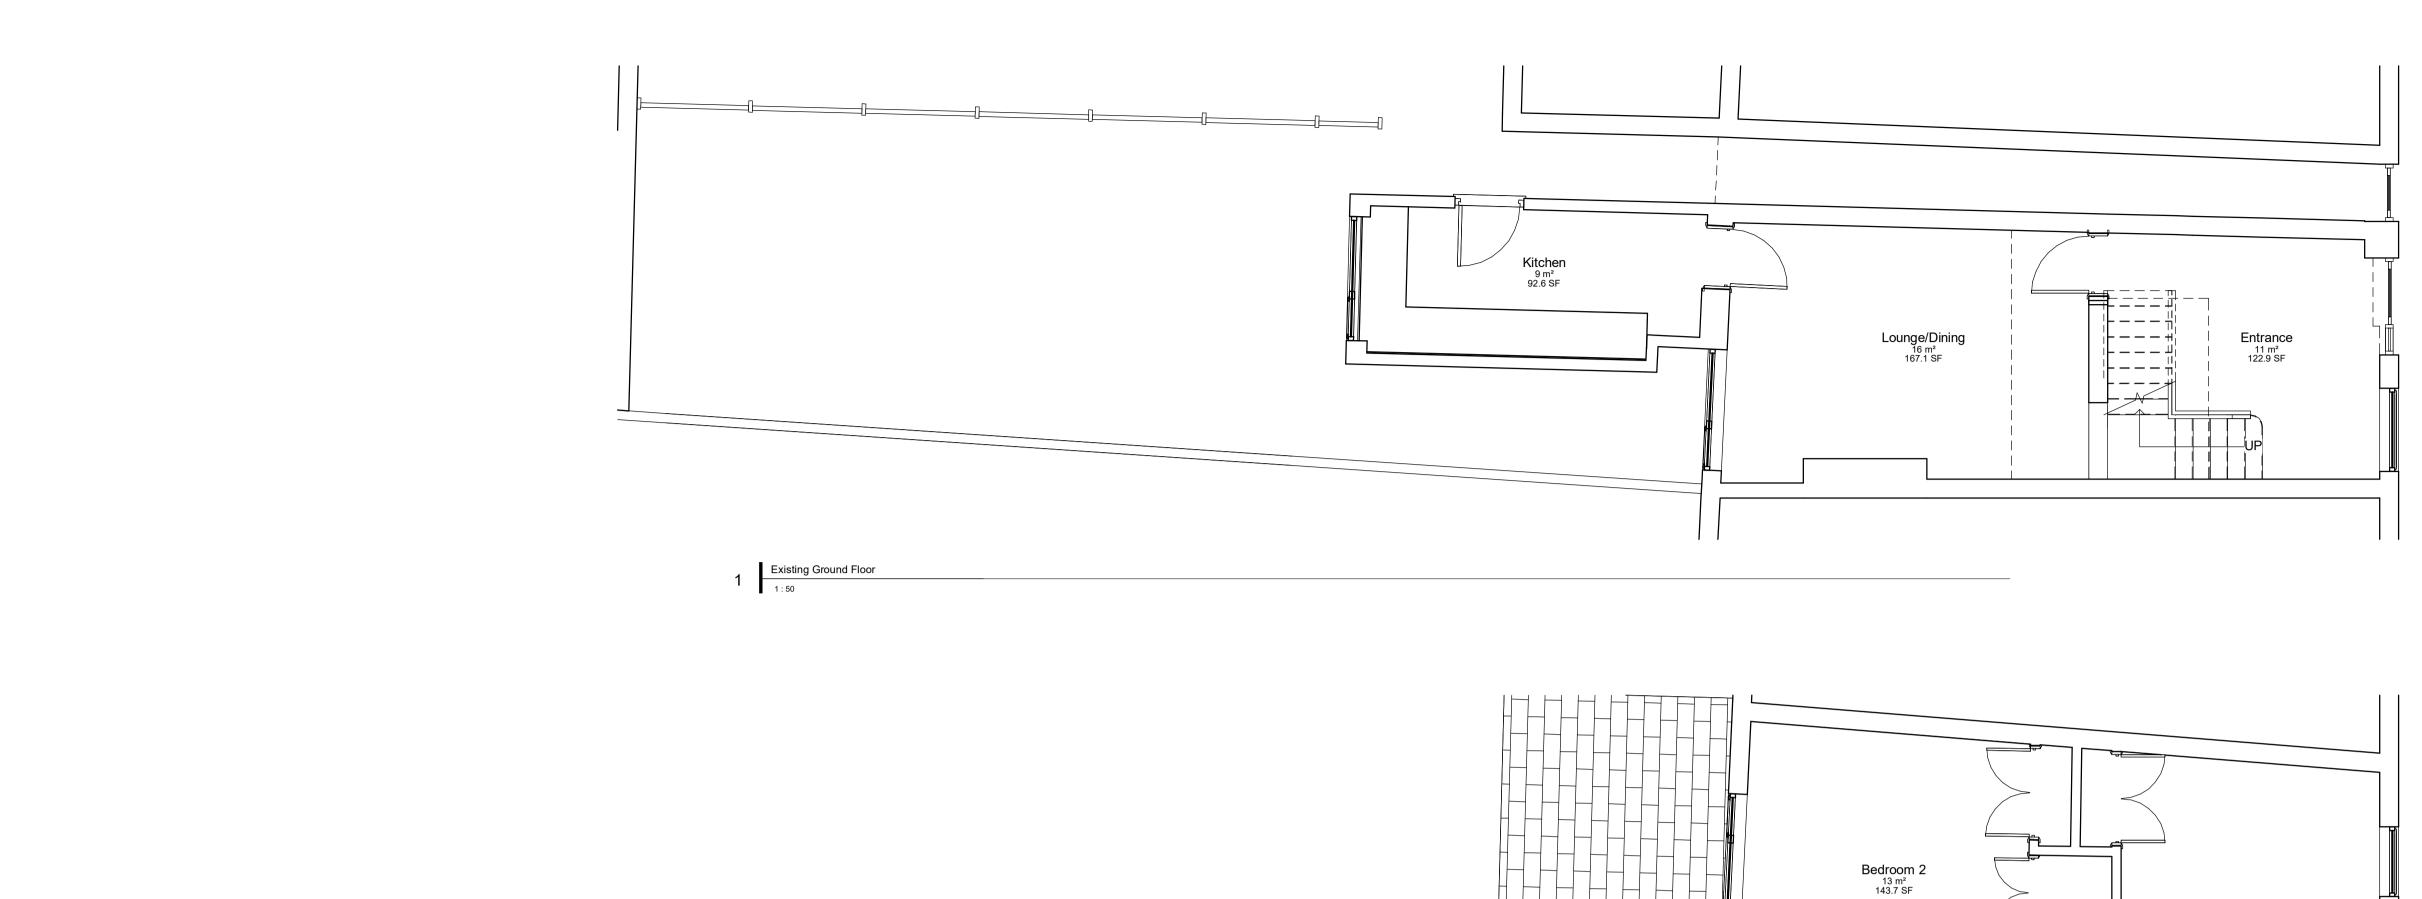

2 Existing First Floor

| ı | South - Existing |
|---|------------------|
| 5 | 1:100            |

Notes:

regulations are met.

Copyright of this drawing is reserved by **JH Architectural** and issued on the condition that it is not