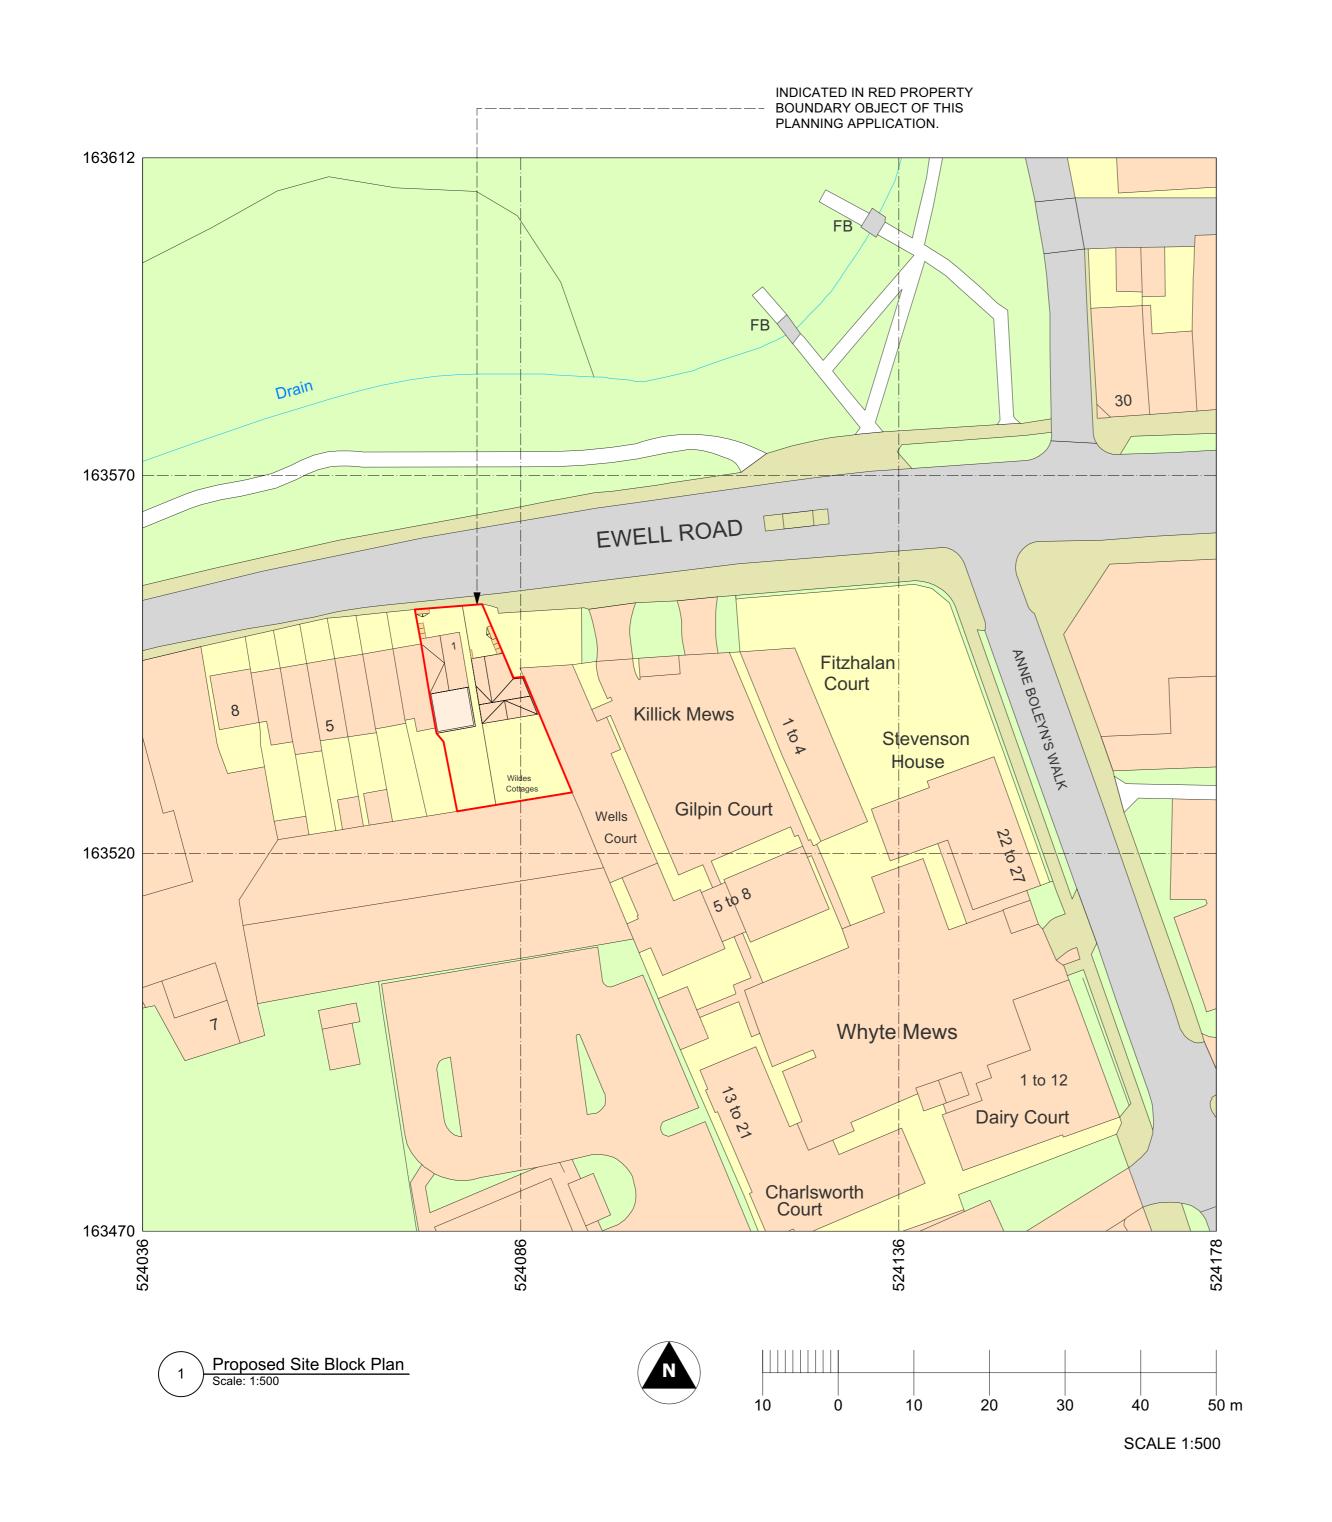

Produced on 19 August 2021 from the Ordnance Survey National Geographic Database and incorporating surveyed revision available at this date. This map shows the area bounded by 524036 163470,524178 163470,524178 163612,524036 163612,524036 163470 Reproduction in whole or part is prohibited without the prior permission of Ordnance Survey.

Crown copyright 2021. Supplied by copla tid trading as UKPlanningMaps.com a licensed Ordnance Survey partner (100054135).

Data licence expires 19 August 2022. Unique plan reference: v2c/l678756/919248

2 Location Plan
Scale: 1:1250