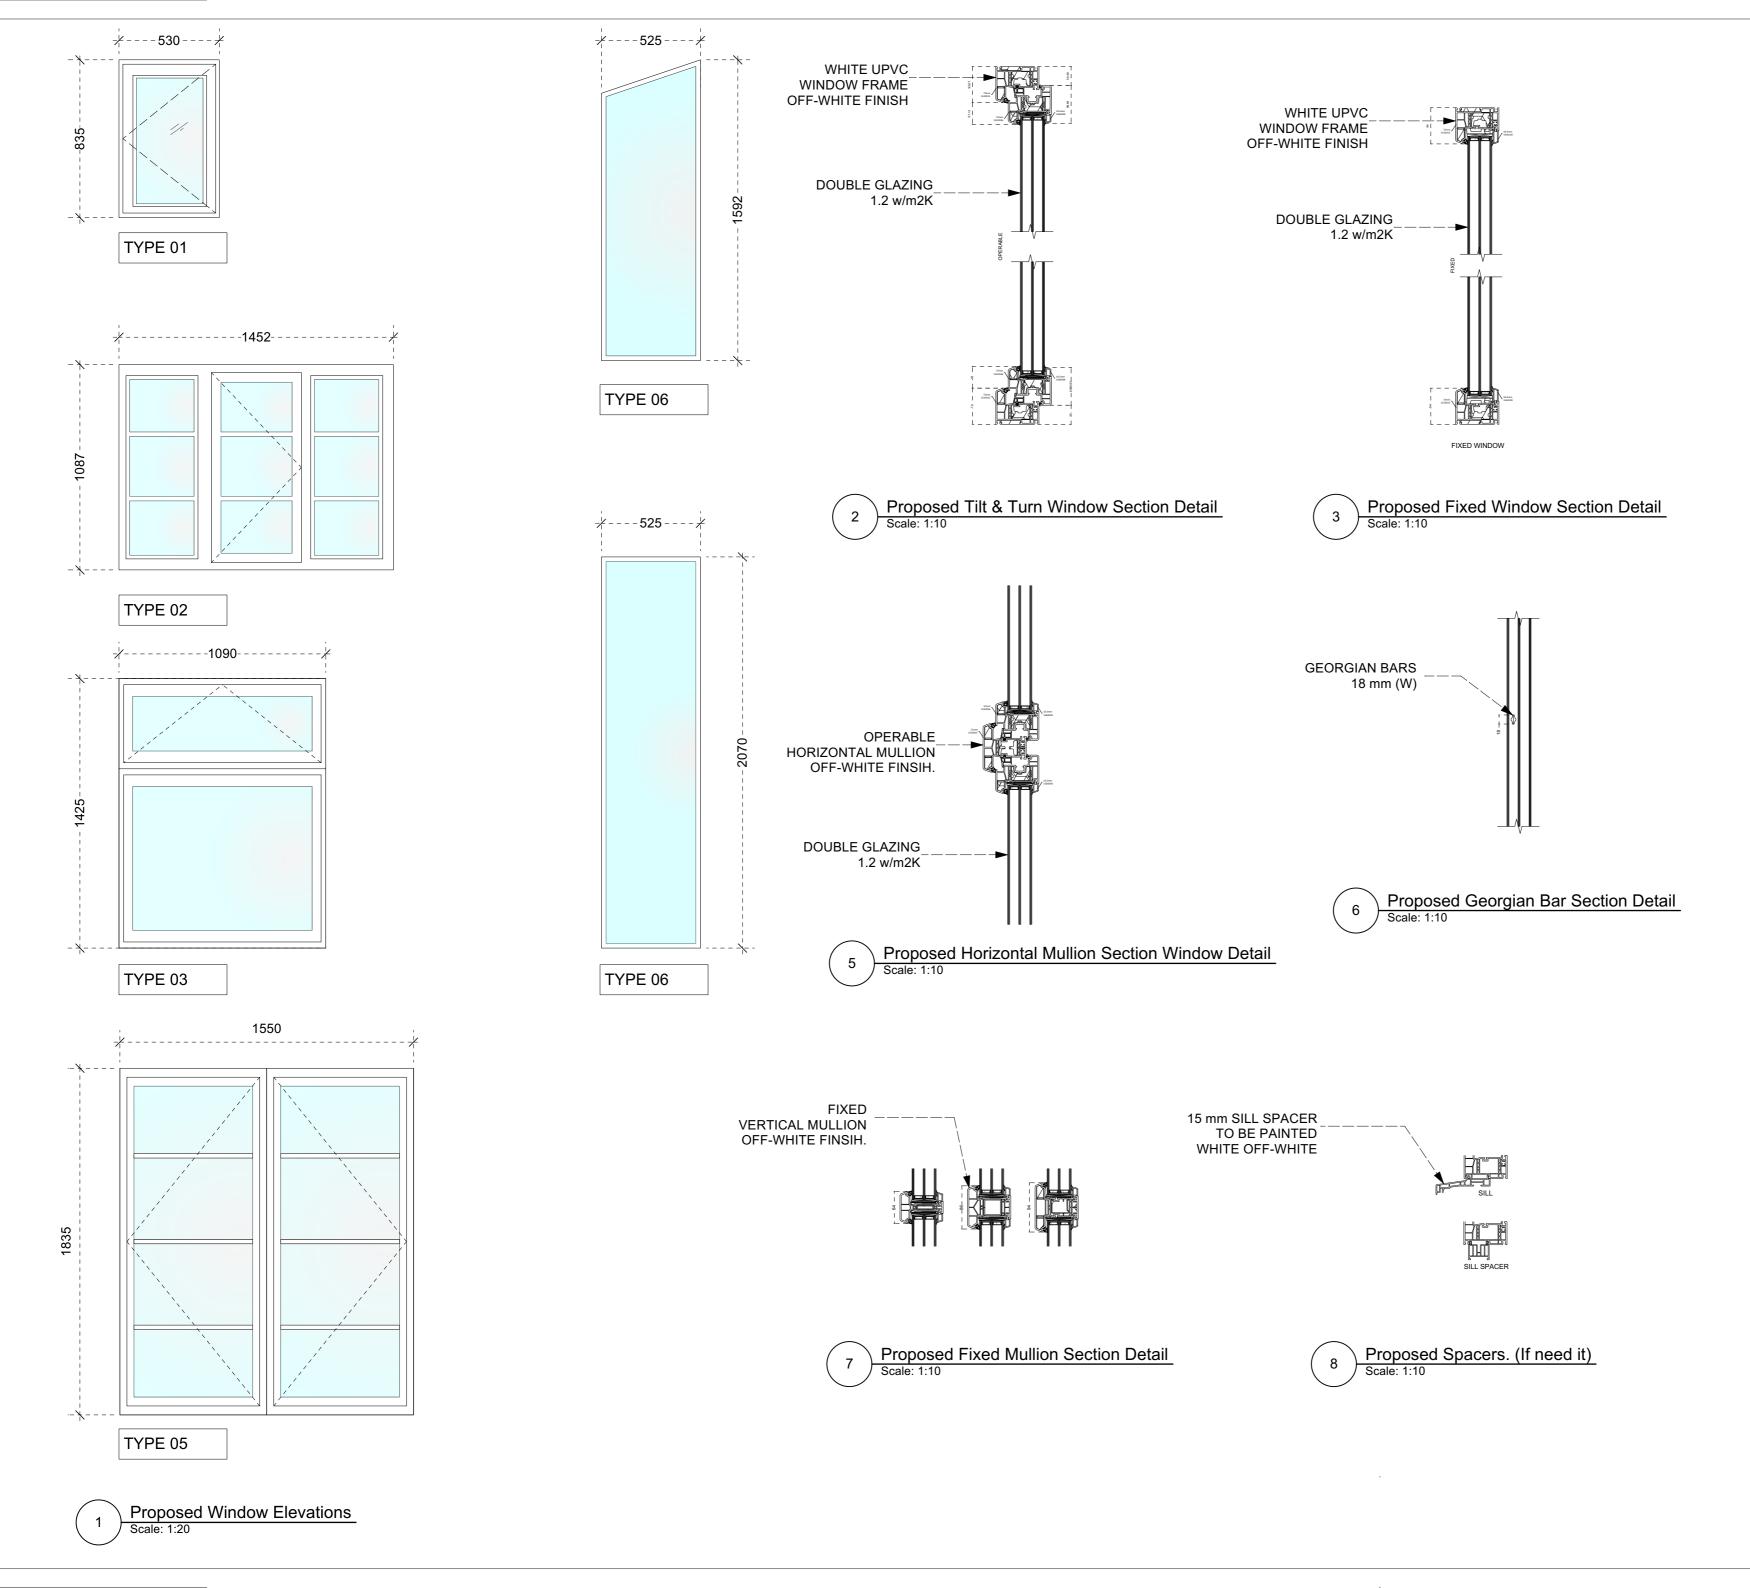

Revision Description Description Drawn Checked Date
Preliminary Information Tender Construction As Built 

Title Land Split. New Dwelling.
Wildes Cottage, Ewell Road, Cheam SM3 8AS

Details PROPOSED DEVELOPMENT DRAWINGS
PROPOSED WINDOW DETAILS