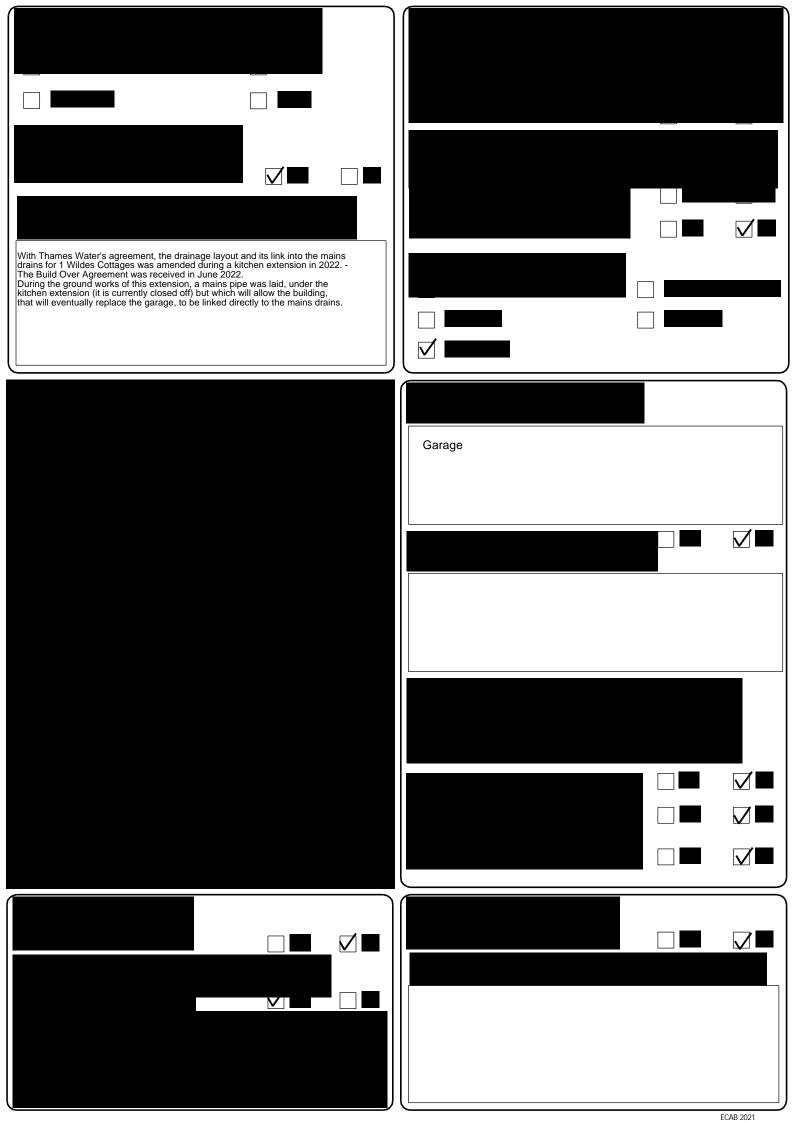

If Yes, please provide details of their name, role and how you are related to them.

| 10. | Materials |
|-----|-----------|
|-----|-----------|

| ir applicable, please sta                        | ate what ma            | terials are to be used exi                                                     | ternally. Includ | e type, colour and name for ea                              | ach material:  |     |               |  |
|--------------------------------------------------|------------------------|--------------------------------------------------------------------------------|------------------|-------------------------------------------------------------|----------------|-----|---------------|--|
|                                                  | Existing<br>(where app | blicable)                                                                      |                  | Proposed                                                    |                | Not | Don't<br>Know |  |
| Walls                                            | concrete               | blocks                                                                         |                  | red brick                                                   | ~              |     |               |  |
| Roof                                             | asbesto                | s sheets                                                                       |                  | tiles                                                       |                |     |               |  |
| Windows                                          | plastic                |                                                                                |                  | double (or triple if pref                                   | ered) glazing  |     |               |  |
| Doors                                            | 1 x gara<br>1 x old s  | ge door and<br>shattered wooden s                                              | side door        | Traditional style front<br>Aluminium patio doors            |                |     |               |  |
| Boundary treatments<br>(e.g. fences, walls)      |                        |                                                                                |                  |                                                             |                |     |               |  |
| Vehicle access and hard-standing                 | paving s               | stones / broken bric                                                           |                  |                                                             |                |     |               |  |
| Lighting                                         | n/a                    | a                                                                              |                  |                                                             |                |     |               |  |
| Others<br>(please specify)                       |                        | Old Swallow tiles to be hung on<br>the front and rear top half of the proposed |                  |                                                             |                |     |               |  |
| Are you supplying add                            | ditional inf           | ormation on submitted                                                          | d plan(s)/draw   | ving(s)/design and access st                                | atement? 🗸 Yes |     | No            |  |
| If Yes, please state ref                         | erences for            | the plan(s)/drawing(s)/d                                                       | lesign and acces | ss statement:                                               |                |     |               |  |
|                                                  |                        | age/Design/Access sta                                                          | tement and th    | roughout the proposed Desi                                  | gn drawings    |     |               |  |
| 11. Vehicle Parkir                               | ng                     |                                                                                |                  |                                                             |                |     |               |  |
| Please provide info                              | ormation on            | the existing and propos                                                        |                  |                                                             |                |     |               |  |
| Type of Vehicle Total<br>Existing                |                        |                                                                                |                  | otal proposed (includingDifferencespaces retained)in spaces |                |     |               |  |
| Cars                                             |                        | 2                                                                              | 2                |                                                             | 0              |     |               |  |
| Light goods vehicles/<br>public carrier vehicles |                        |                                                                                |                  |                                                             |                |     |               |  |
| Motorcycle                                       | es                     |                                                                                |                  |                                                             |                |     |               |  |
| Disability spa                                   | Disability spaces      |                                                                                |                  |                                                             |                |     |               |  |
| Cycle space                                      | es                     | 0                                                                              | Assigned bike    | e storage proposed in both properties.                      |                |     |               |  |
| Other (e.g. B                                    | us)                    |                                                                                |                  |                                                             |                |     |               |  |
| Other (e.g. B                                    | Other (e.g. Bus)       |                                                                                |                  |                                                             |                |     |               |  |