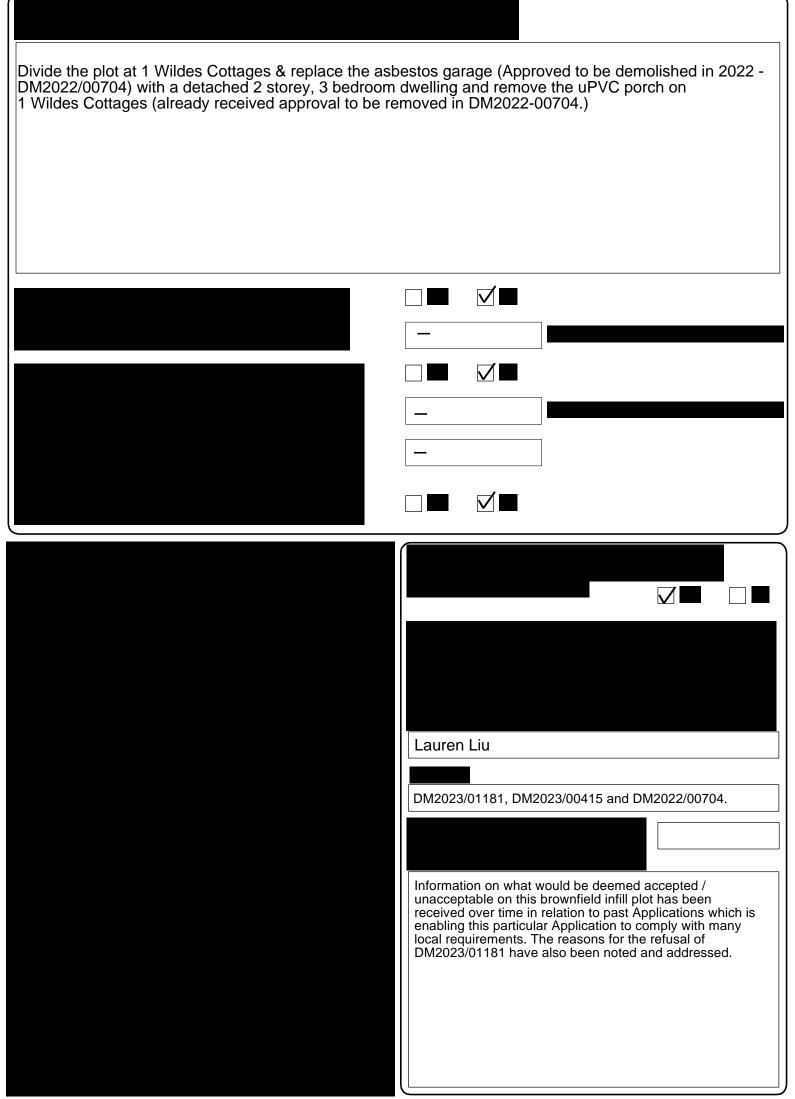

| iarlotte        |  |
|-----------------|--|
| O'BRIEN         |  |
|                 |  |
|                 |  |
| WILDES COTTAGES |  |
| EWELL ROAD      |  |
|                 |  |
|                 |  |
| CHEAM VILLAGE   |  |
| SUTTON          |  |
| UK              |  |
| SM3 8AS         |  |

Sutton

### 8. Authority Employee / Member

It is an important principle of decision-making that the process is open and transparent. For the purposes of this question, "related to" means related, by birth or otherwise, closely enough that a fair-minded and informed observer, having considered the facts, would conclude that there was bias on the part of the decision-maker in the local planning authority.

**N**o

Do any of the following statements apply to you and/or agent? Yes

- With respect to the authority, I am:
- (a) a member of staff
- (b) an elected member
- (c) related to a member of staff
- (d) related to an elected member

If Yes, please provide details of their name, role and how you are related to them.

| 10. | Materials |
|-----|-----------|
|-----|-----------|

| ir applicable, please sta                        | ate what ma            | terials are to be used exi                                                     | ternally. Includ | e type, colour and name for ea                              | ach material:  |     |               |  |
|--------------------------------------------------|------------------------|--------------------------------------------------------------------------------|------------------|-------------------------------------------------------------|----------------|-----|---------------|--|
|                                                  | Existing<br>(where app | blicable)                                                                      |                  | Proposed                                                    |                | Not | Don't<br>Know |  |
| Walls                                            | concrete               | blocks                                                                         |                  | red brick                                                   | ~              |     |               |  |
| Roof                                             | asbesto                | s sheets                                                                       |                  | tiles                                                       |                |     |               |  |
| Windows                                          | plastic                |                                                                                |                  | double (or triple if pref                                   | ered) glazing  |     |               |  |
| Doors                                            | 1 x gara<br>1 x old s  | ge door and<br>shattered wooden s                                              | side door        | Traditional style front<br>Aluminium patio doors            |                |     |               |  |
| Boundary treatments<br>(e.g. fences, walls)      |                        |                                                                                |                  |                                                             |                |     |               |  |
| Vehicle access and hard-standing                 | paving s               | stones / broken bric                                                           |                  |                                                             |                |     |               |  |
| Lighting                                         | n/a                    | a                                                                              |                  |                                                             |                |     |               |  |
| Others<br>(please specify)                       |                        | Old Swallow tiles to be hung on<br>the front and rear top half of the proposed |                  |                                                             |                |     |               |  |
| Are you supplying add                            | ditional inf           | ormation on submitted                                                          | d plan(s)/draw   | ving(s)/design and access st                                | atement? 🗸 Yes |     | No            |  |
| If Yes, please state ref                         | erences for            | the plan(s)/drawing(s)/d                                                       | lesign and acces | ss statement:                                               |                |     |               |  |
|                                                  |                        | age/Design/Access sta                                                          | tement and th    | roughout the proposed Desi                                  | gn drawings    |     |               |  |
| 11. Vehicle Parkir                               | ng                     |                                                                                |                  |                                                             |                |     |               |  |
| Please provide info                              | ormation on            | the existing and propos                                                        |                  |                                                             |                |     |               |  |
| Type of Vehicle Total<br>Existing                |                        |                                                                                |                  | otal proposed (includingDifferencespaces retained)in spaces |                |     |               |  |
| Cars                                             |                        | 2                                                                              | 2                |                                                             | 0              |     |               |  |
| Light goods vehicles/<br>public carrier vehicles |                        |                                                                                |                  |                                                             |                |     |               |  |
| Motorcycle                                       | es                     |                                                                                |                  |                                                             |                |     |               |  |
| Disability spa                                   | Disability spaces      |                                                                                |                  |                                                             |                |     |               |  |
| Cycle space                                      | es                     | 0                                                                              | Assigned bike    | e storage proposed in both properties.                      |                |     |               |  |
| Other (e.g. B                                    | us)                    |                                                                                |                  |                                                             |                |     |               |  |
| Other (e.g. B                                    | Other (e.g. Bus)       |                                                                                |                  |                                                             |                |     |               |  |