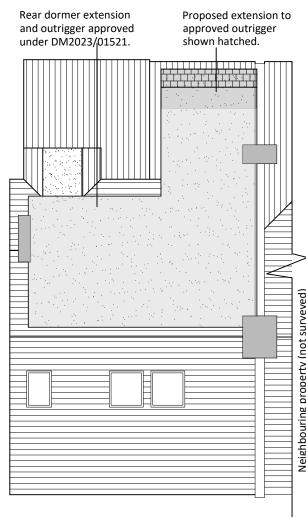

PURPOSE OF ISSUE: PLANNING

Rear Garden

- Any proposed construction within 3m of neighbouring boundaries subject to party wall agreement by party wall surveyor to be appointed by the client.
- Any proposed construction by boundary to be offset min 50mm from boundary with nothing to overhang boundary
- External ground levels not surveyed
- Removal of any walls/structure/chimney to be confirmed by structural engineer
- Contractor & Client to confirm boundary locations on site
- Contractor to ensure any roof/wall junctions are 150mm below existing window cill
- All dimensions are approximate

Neighbouring property (not surveyed)