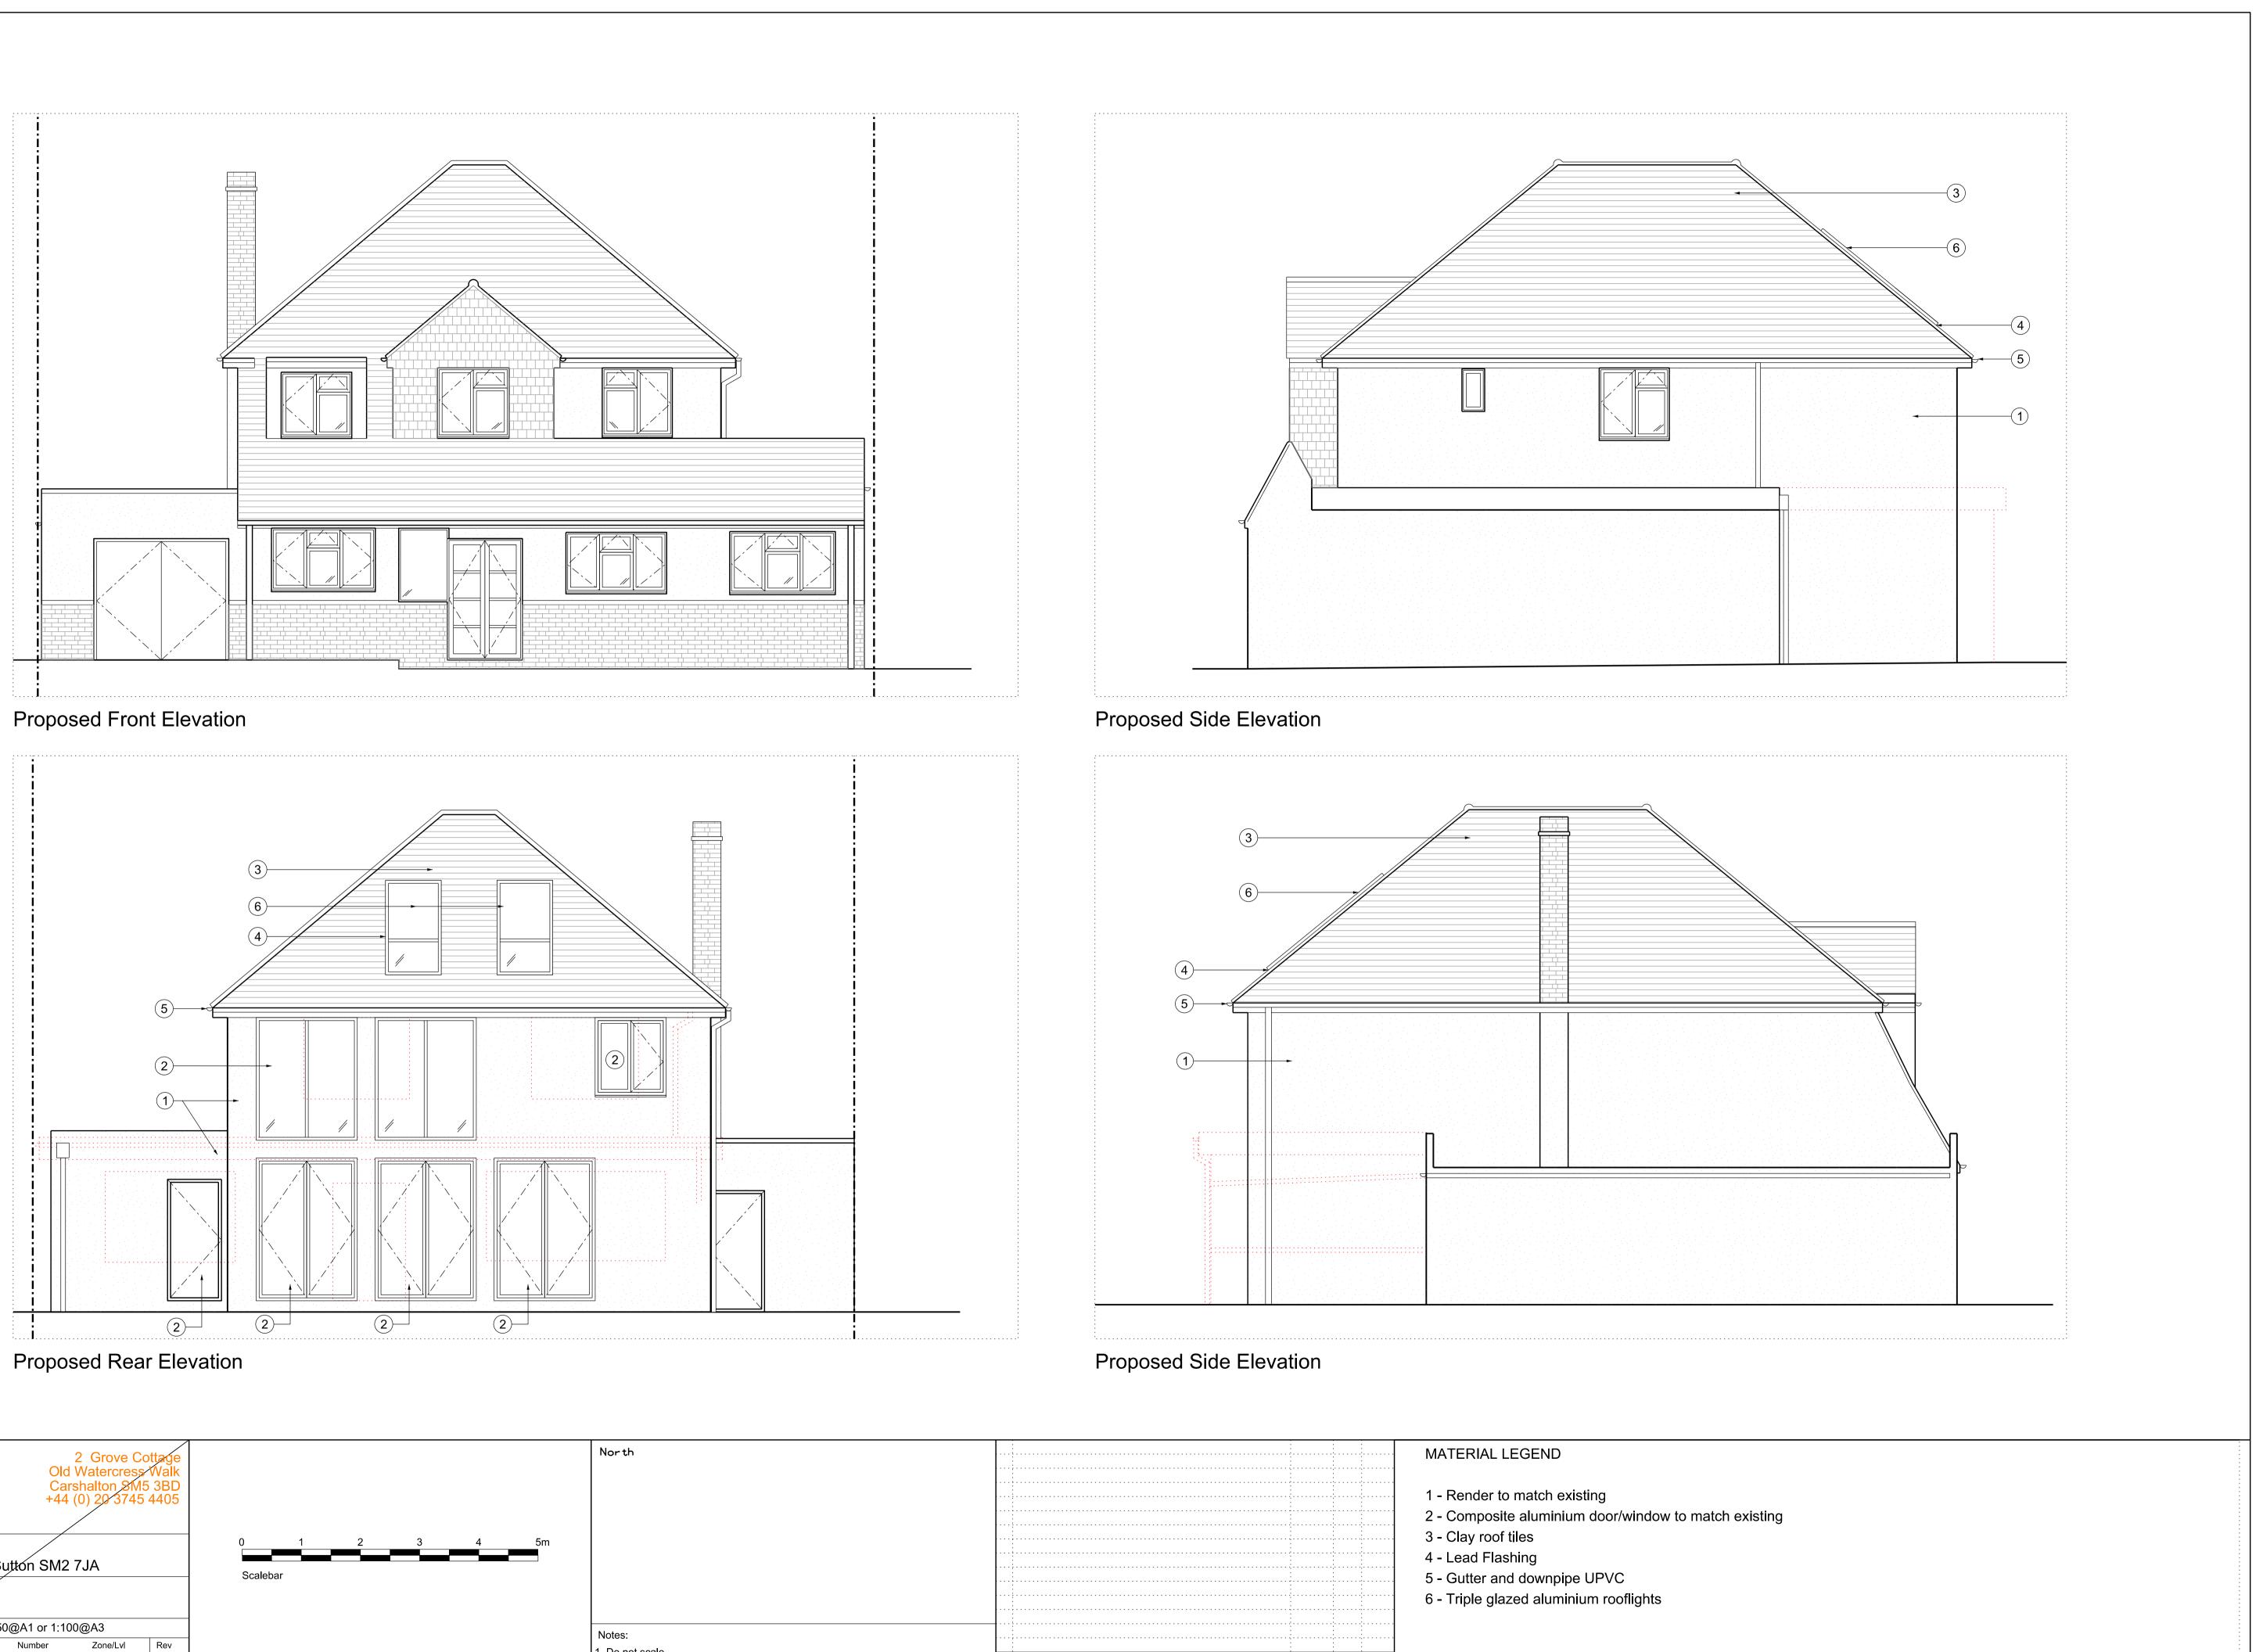

| 2314 P 01 0231 ZXX 01                      | Area to be removed/demolished | <ol> <li>Do not scale</li> <li>Contractor to Check all dimensions and report omissions and errors to the Architect</li> </ol> | 01 Issued for Planning<br>No: Revision | 27.01.24 CSK KJC<br>Date Initial Chkd |                                        |
|--------------------------------------------|-------------------------------|-------------------------------------------------------------------------------------------------------------------------------|----------------------------------------|---------------------------------------|----------------------------------------|
| Project No Type Blg Number Zone/Lvl Rev    |                               | Notes:                                                                                                                        |                                        |                                       |                                        |
| INFORMATION 1:50@A1 or 1:100@A3            |                               |                                                                                                                               |                                        |                                       |                                        |
| Proposed Elevations                        |                               |                                                                                                                               |                                        |                                       | 6 - Triple glazed aluminium rooflights |
|                                            | Scalebai                      |                                                                                                                               |                                        |                                       | 5 - Gutter and downpipe UPVC           |
| Cuddington Way, Sutton SM2 7JA             | Scalebar                      |                                                                                                                               |                                        |                                       |                                        |
| Fairways<br>Cuddington Way, Sutton SM2 7JA |                               |                                                                                                                               |                                        |                                       | 4 - Lead Flashing                      |
|                                            | 0 1 2 3 4 5m                  |                                                                                                                               |                                        |                                       | 3 - Clay roof tiles                    |
| architects                                 |                               |                                                                                                                               |                                        |                                       | 2 - Composite aluminium door/window to |
| +44 (0) 20 3745 4405                       |                               |                                                                                                                               |                                        |                                       | 1 - Render to match existing           |
| Carshalton 8M5 3BD                         |                               |                                                                                                                               |                                        |                                       |                                        |
| 2 Grove Cottage                            |                               |                                                                                                                               |                                        |                                       |                                        |
|                                            |                               | North                                                                                                                         |                                        |                                       | MATERIAL LEGEND                        |