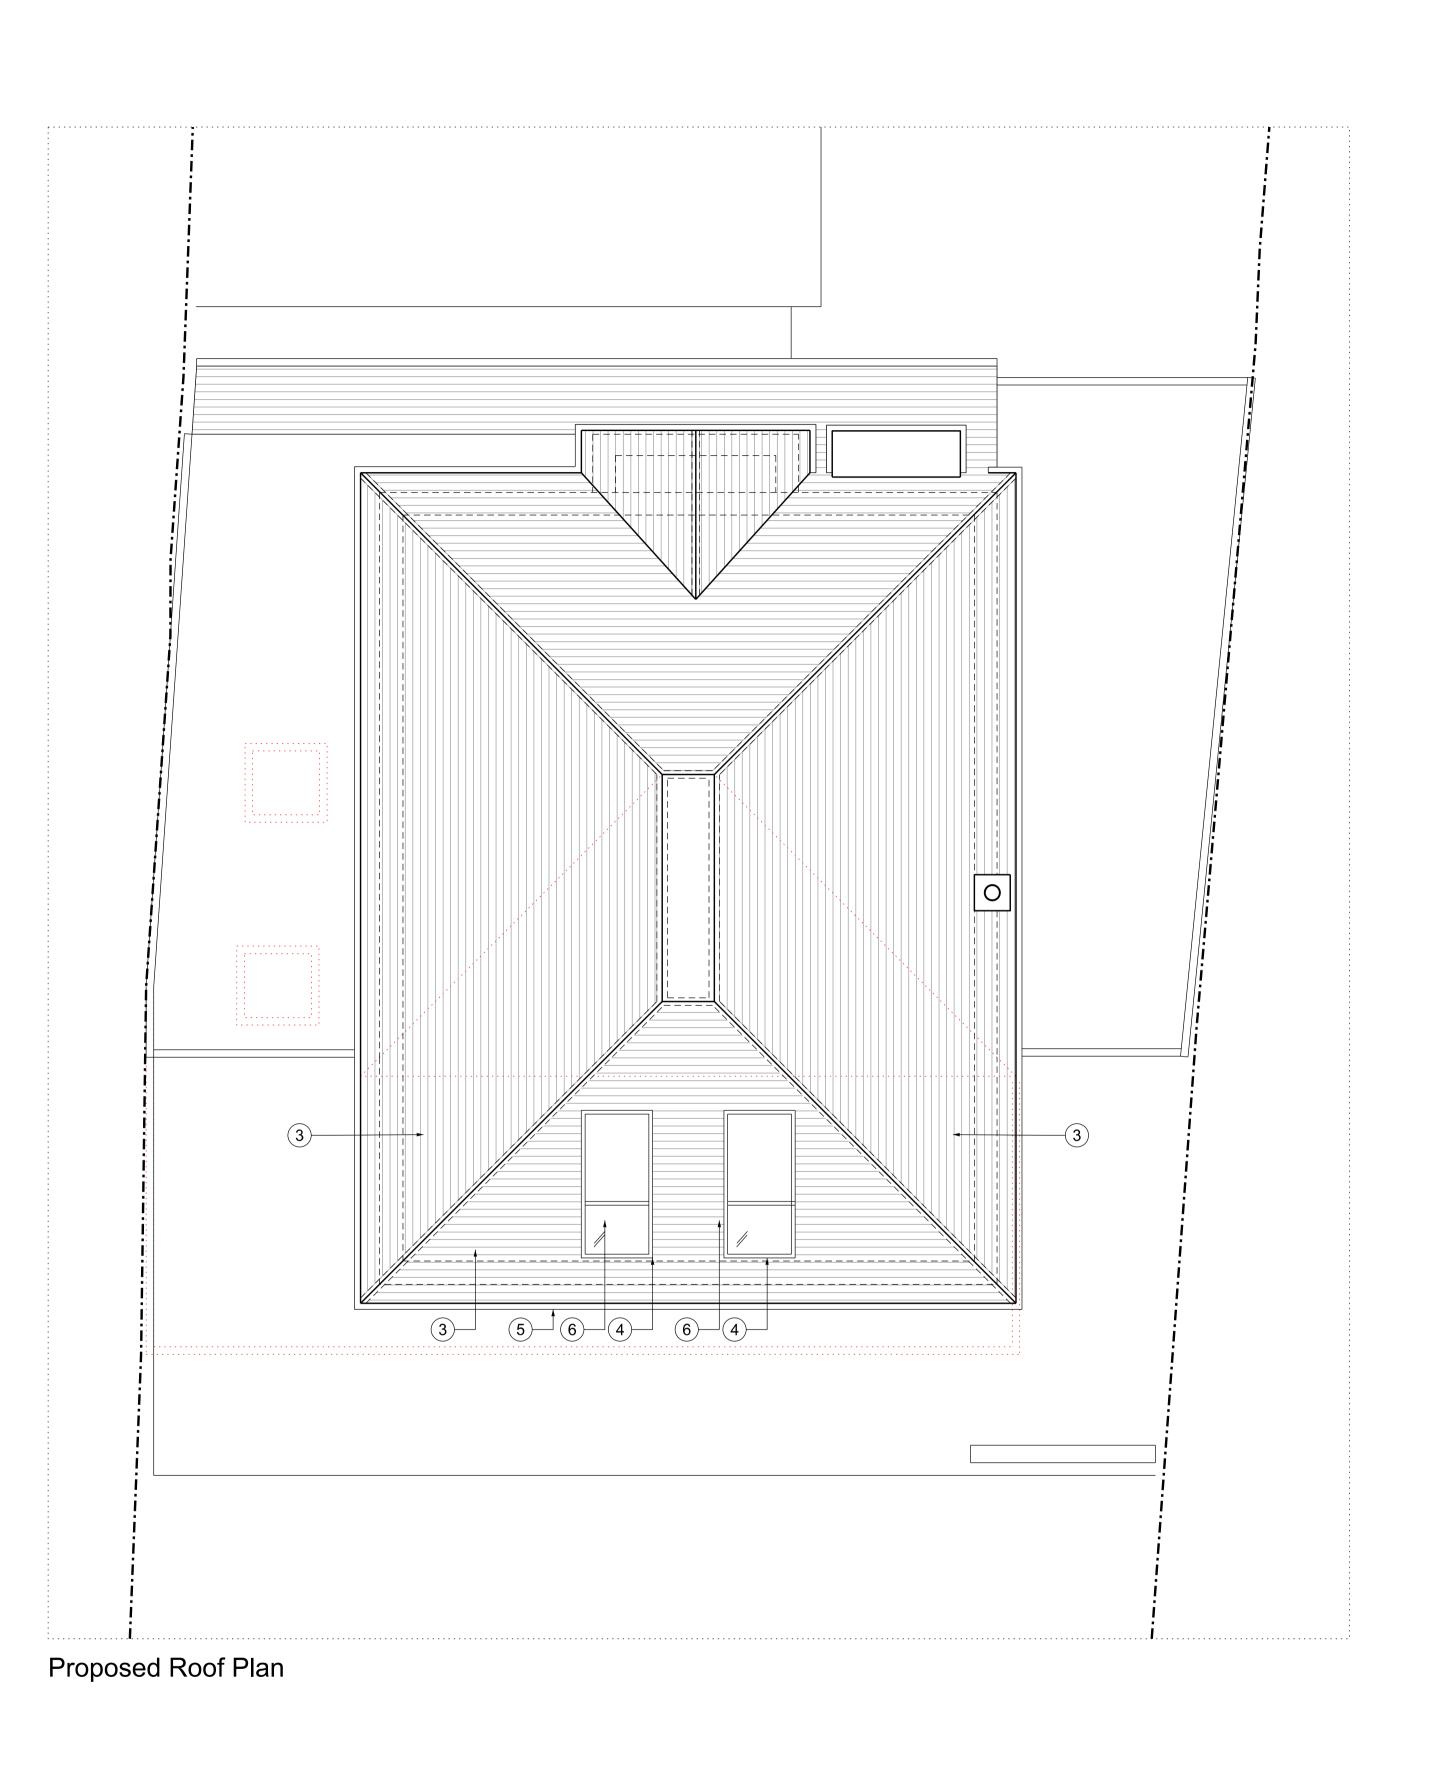

|                                            | rove Cottage |                               | North                                                                                  |                                       |                   | MATERIAL LEGEND                                                                               |
|--------------------------------------------|--------------|-------------------------------|----------------------------------------------------------------------------------------|---------------------------------------|-------------------|-----------------------------------------------------------------------------------------------|
| Old Wate                                   | ercress Walk |                               |                                                                                        |                                       |                   |                                                                                               |
| $ I \ U U U  Carshalto +44 (0) 20 $        | on SM5 3BD   |                               |                                                                                        |                                       |                   | 1 - Render to match existing                                                                  |
| architects                                 |              |                               |                                                                                        |                                       |                   | 2 - Composite aluminium door/window                                                           |
|                                            |              | 0 1 2 3 4 5m                  |                                                                                        |                                       |                   | 3 - Clay roof tiles                                                                           |
| Fairways<br>Cuddington Way, Sutton SM2 7JA |              |                               |                                                                                        |                                       |                   | 4 - Lead Flashing                                                                             |
| Cuddington way, Sution Siviz 7JA           |              | Scalebar                      |                                                                                        |                                       |                   | 5 - Gutter and downpipe UPVC                                                                  |
|                                            |              |                               |                                                                                        |                                       |                   | <ul><li>5 - Gutter and downpipe UPVC</li><li>6 - Triple glazed aluminium rooflights</li></ul> |
| Proposed Plans                             |              |                               |                                                                                        |                                       |                   | o - mple glazed aluminium roomgnis                                                            |
| INFORMATION 1:50@A1 or 1:100@A3            |              |                               |                                                                                        |                                       |                   |                                                                                               |
|                                            | ne/Lvl Rev   |                               | Notes:                                                                                 | · · · · · · · · · · · · · · · · · · · |                   |                                                                                               |
|                                            |              | Area to be removed/demolished | 1. Do not scale                                                                        | 01 Issued for Planning                | 31.01.24 CSK KJC  |                                                                                               |
| 2314 P 01 0221 Z                           | 03 01        | Area to be removed/demolished | 2. Contractor to Check all dimensions and report omissions and errors to the Architect | No Revision                           | Date Initial Chkd |                                                                                               |