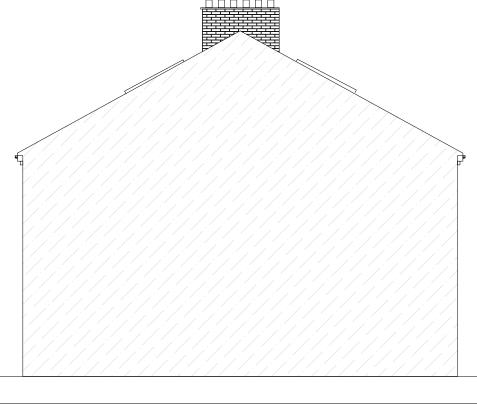

## Ex Existing elevation plan 1:100@A3

Front (West) elevation

Side (North) elevation (Party Wall)

Rear (East) elevation

Notice: for building regulation submission only, not for ordering materials. Principal Contractors is responsible for taking measurements on site, prepare construction drawings and safety erecting the proposed structural works.