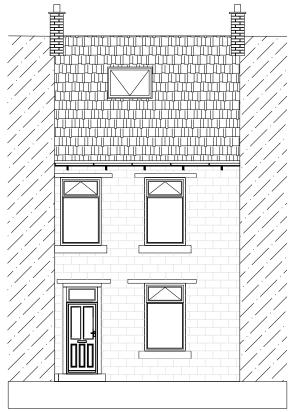

## Ex Existing elevation plan 1:100@A3

Front (West) elevation

Side (North) elevation (Party Wall)

Rear (East) elevation

Notice: for building regulation submission only, not for ordering materials. Principal Contractors is responsible for taking measurements on site, prepare construction drawings and safety erecting the proposed structural works.

Existing Elevation plan

5 V ale Terrace, Rossendale, BB4 9JQ

Mr Marek Prochowski