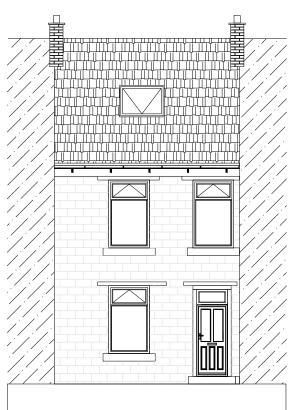

## Ex Existing elevation plan 1:100@A3

Front (West) elevation

Side (North) elevation (Party Wall)

Rear (East) elevation

Notice: for building regulation submission only, not for ordering materials. Principal Contractors is responsible for taking measurements on site, prepare construction drawings and safety erecting the proposed structural works.

Existing Elevation plan

5 V ale Terrace, Rossendale, BB4 9JQ

Mr Marek Prochowski