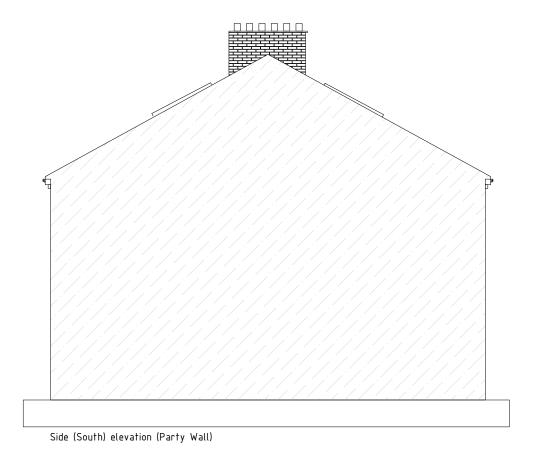

## Ex Existing elevation plan 1:100@A3

Front (West) elevation

Side (North) elevation (Party Wall)

Rear (East) elevation

Notice: for building regulation submission only, not for ordering materials. Principal Contractors is responsible for taking measurements on site, prepare construction drawings and safety erecting the proposed structural works.